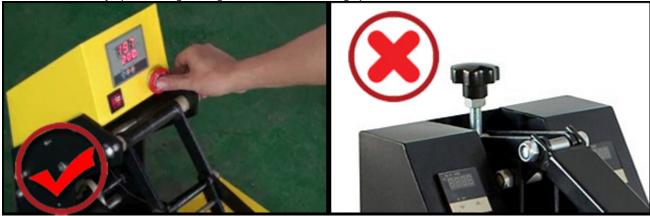

Other Models: Only open 45° degree angles with smaller working space.

**This Machine:** Tight design of buttons, the control button for emergency during work. Safe and convenient. **Other Models:** No such configuration.