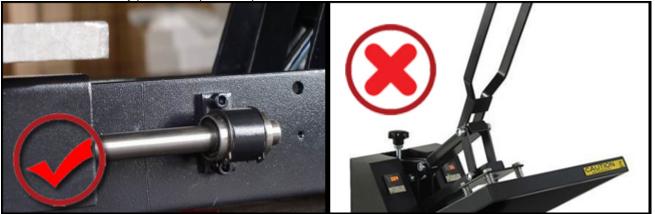

Other Models: Manually press and open. Complicated.

This Machine: It uses sliding bearing with stretchable worktable which increase your work space and very convenient for placing transferring objects.