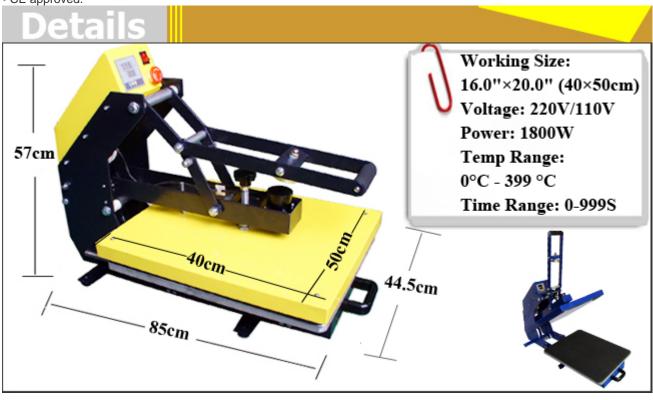

### Features:

- Magnetic Auto Open Feature.
- Over-center pressure adjustment.
- Digital time and temperature controller.
- 16 x 20 inch Teflon coated upper heat platen.
- Slide Out Press Table for Convenient Preparation.
- CE approved.

The heat press uses advanced spring air with high temperatures and pressures, to make an exact transfer on t-shirts, pillowcase, cloth, etc. The upper heating board opens automatically when it reaches the time the alarm was set, and the lower heating board can be pull

out completely, this will enlarge and improved the working space to operate more efficiently.