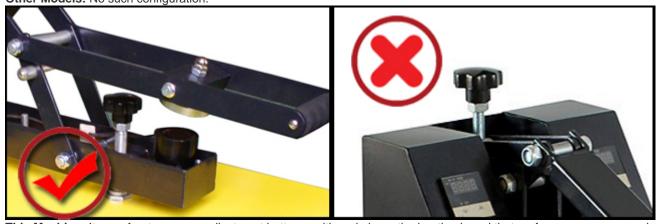

**This Machine:** It uses front pressure adjustment button positioned above the heating board that performs more averaged pressure on. **Other Models:** With rear pressure button that makes unbalanced pressure.