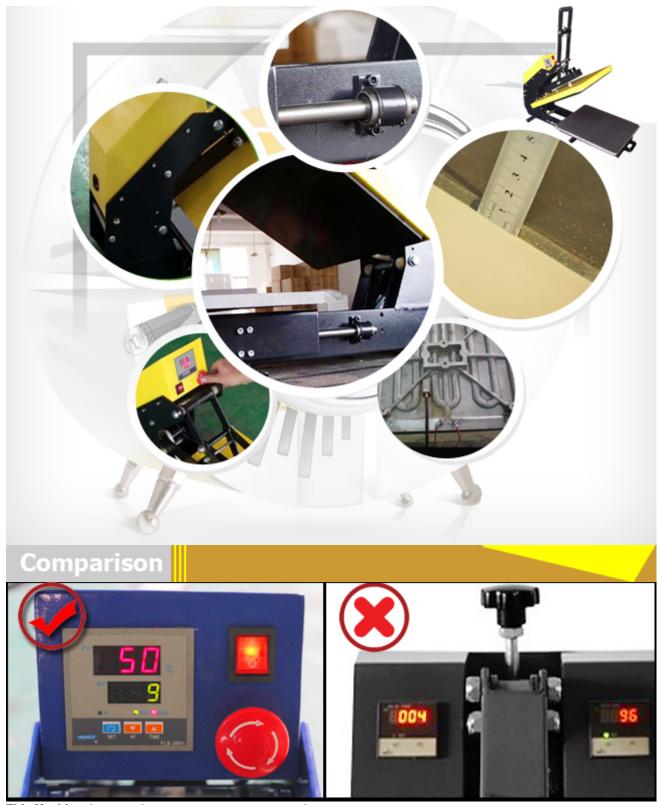

This Machine: Integrated meters, more easy more precise.

Other Models: Separate meters which require to set time individually and make complicated.

It applies automatic return function by electromagnetics and gas spring that makes the machine open automatically at set time. Easy, useful, saving of labor and time.

Other Models: Manually press and open. Complicated.

This Machine: It uses sliding bearing with stretchable worktable which increase your work space and very convenient for placing transferring objects.

Other Models: Only open 45° degree angles with smaller working space.

**This Machine:** Tight design of buttons, the control button for emergency during work. Safe and convenient. **Other Models:** No such configuration.

**This Machine:** It uses front pressure adjustment button positioned above the heating board that performs more averaged pressure on. **Other Models:** With rear pressure button that makes unbalanced pressure.