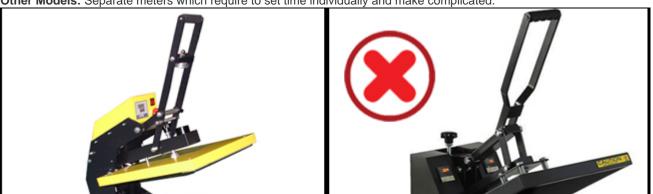

This Machine: Integrated meters, more easy more precise.

Other Models: Separate meters which require to set time individually and make complicated.

It applies automatic return function by electromagnetics and gas spring that makes the machine open automatically at set time. Easy, useful, saving of labor and time.