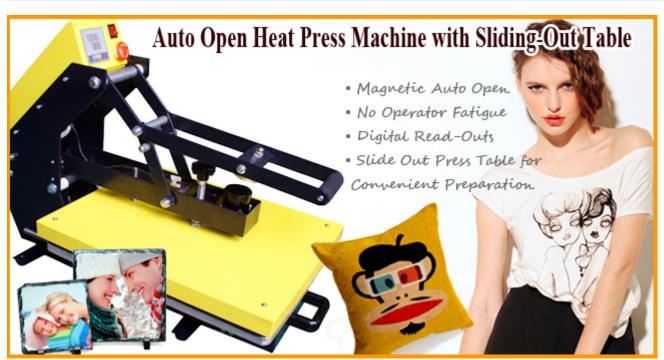

#### **Description:**

This Auto Open Heat press machine uses advanced spring air with high temperatures and pressures, to make an exact transfer on t-shirts, pants cloth, etc. Its upper heating board will rising up automatically when it reaches the time the alarm was set, alarming at the same time, so it is more convenient for transferring.

The heat press uses advanced spring air with high temperatures and pressures, to make an exact transfer on t-shirts, pillowcase, cloth, etc. The upper heating board opens automatically when it reaches the time the alarm was set, and the lower heating board can be pull

### Features:

- Magnetic Auto Open Feature.
- Over-center pressure adjustment.
- Digital time and temperature controller.
- 16 x 20 inch Teflon coated upper heat platen.
- Slide Out Press Table for Convenient Preparation.
- CE approved.