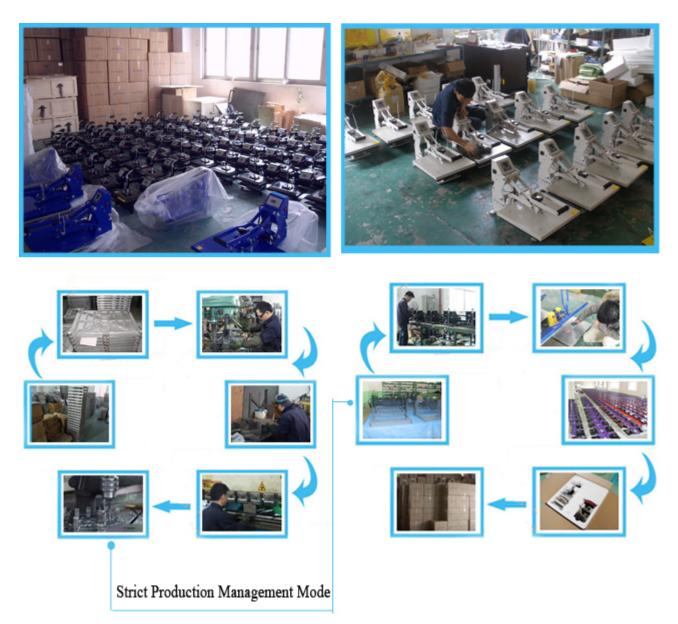

### **Heat Platen Test:**

Each Single Copper sheathed heating rod is tested before it is cast in an aluminum alloy or Mica Sheet. These heating rods are comparable to those found in industrial ovens that heat up quickly, work efficiently and last many years.

#### **Finished Machine Test:**

- 1) Turn on the machine, let it heating up to 200 degree Celsius.
- 2) Keep the temperature stay at 200 degree Celsius for at least half an hour.

The heat transfer printing technology changes our life rhythm and brings us a lot of business opportunities.