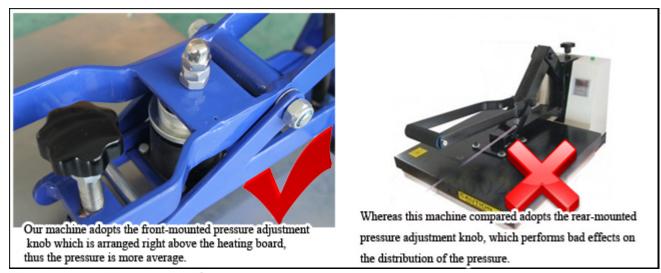

# Product Comparison

The Quality Comparison:

meter which is convenient and efficient.

Whereas the machine compared with is an out-of-date dial-button device which is not convenient for operation.

Our heat press machine is convenient, durable, time-saving and labor-saving by applying the returning functions of electromagnetism and air springs which make the top heating board rise up automatically at the set time.

manually press for rising with complex operation.