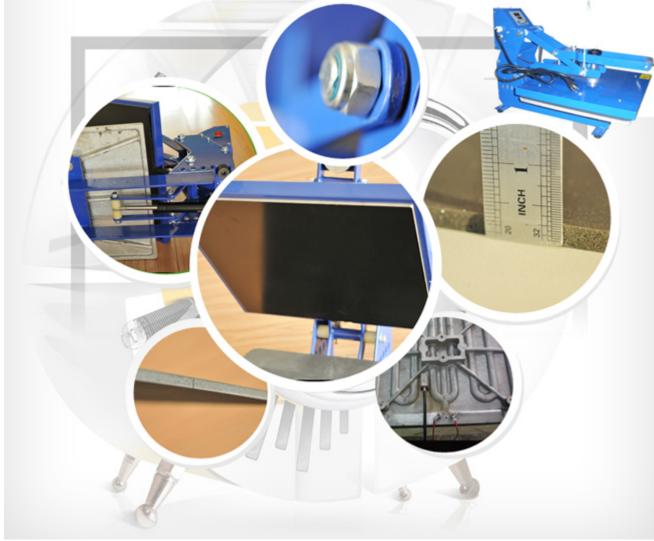

### **Heat Platen Test:**

Each Single Copper sheathed heating rod is tested before it is cast in an aluminum alloy or Mica Sheet. These heating rods are comparable to those found in industrial ovens that heat up quickly, work efficiently and last many years.

### **Finished Machine Test:**

- Turn on the machine, let it heating up to 200 degree Celsius.
  Keep the temperature stay at 200 degree Celsius for at least half an hour.