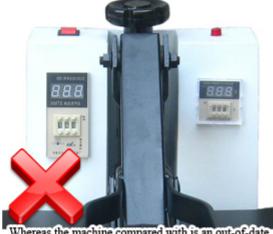

# Product Comparison

The Quality Comparison:

meter which is convenient and efficient.

Whereas the machine compared with is an out-of-date dial-button device which is not convenient for operation.

Our heat press machine is convenient, durable, time-saving and labor-saving by applying the returning functions of electromagnetism and air springs which make the top heating board rise up automatically at the set time.

manually press for rising with complex operation.