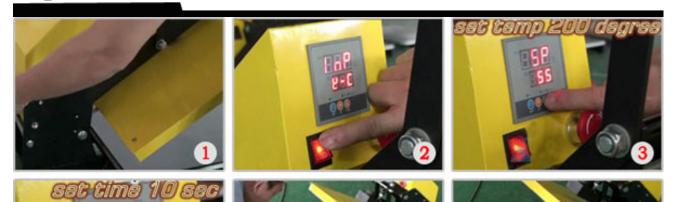

### **Finished Machine Test:**

- Turn on the machine, let it heating up to 200 degree Celsius.
  Keep the temperature stay at 200 degree Celsius for at least half an hour.