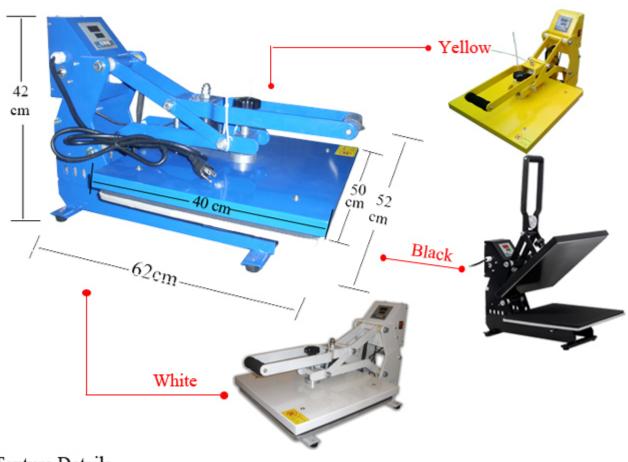

### **Specifications**

| Specification Form |                                |
|--------------------|--------------------------------|
| Model              | HTM-3804C-II                   |
| Voltage            | 110V/220V                      |
| Power              | 1800W                          |
| Working Size       | 16.0"×20.0" (40×50cm)          |
| Temperature Range  | 0?-399?                        |
| Time Range         | 0-999sec                       |
| Packing Size       | 29.1"×22.0"×19.7" (74×56×50cm) |
| Gross Weight       | 92.6lb (42kg)                  |