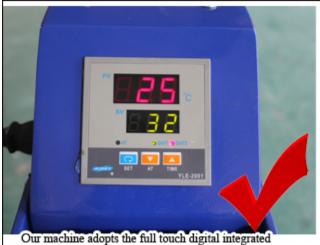

# Product Comparison

The Quality Comparison:

meter which is convenient and efficient.

Whereas the machine compared with is an out-of-date dial-button device which is not convenient for operation.

Our heat press machine is convenient, durable, time-saving and labor-saving by applying the returning functions of electromagnetism and air springs which make the top heating board rise up automatically at the set time.