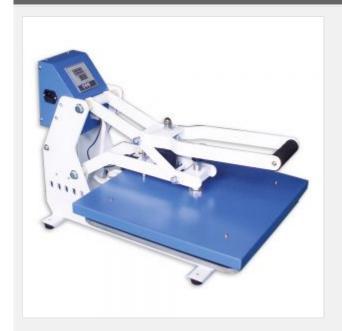

## 16" x 20" Auto Open Heat Press Machine

Item Code: HTM-3804C-II

Mini Order: 1 set

Average Rating: 92.4lb (42kg)

**Inquire Now** 

#### **Description:**

This Auto Open Heat press machine uses advanced spring air with high temperatures and pressures, to make an exact transfer on t-shirts, pants cloth, etc. Its upper heating board will rising up automatically when it reaches the time the alarm was set, alarming at the same time, so it is more convenient for transferring.