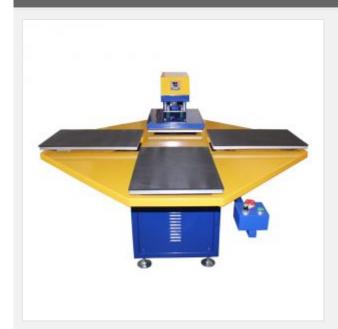

## 16"×24" Pneumatic Heat Press Machine with Four Stations

Item Code: HTM-LCB5N-III

FOB Price: \$3,576/set

Mini Order: 1 set

Shipping Weight:  $\uparrow \uparrow \uparrow \uparrow$ 

Average Rating: 594.0lb (270kg)

### **Overview**

- Pneumatic heat press machine works automatically.
- Four working tables for high efficient works.
- · Air pressure coodinates with motor could make the working table be changed automatically.

#### **Description:**

This pneumatic heat press machine combines air pressure with moto power to work automatically. It needs air compressor additionally to get power. The heat press has four working stations which can be turned one by one automatically to improve the working efficiency. It's especially suitable for bulk garment transferring. It's widely used for T-shirts, coat, pillowcase, table cloth, metal sheets, tiles, etc.

## **Details**

| Operation Method | Automatic             |
|------------------|-----------------------|
| Working Table    | Double Working Tables |
| Size             | 16"*24"               |
| Application      | Single Function       |
| Power            | 4000W                 |
| Certificate      | CE                    |

# **Specifications**

Specifications: Voltage: 110V/220V Max Power: 4000W

Working Size: 16" × 24" (400 × 600mm)
Temperature Range: 0?-399?
Time Range: 0-999sec Pressure Range: 4-8kg

Copyright © 1999-2012 by Beijing ChinaSigns Information Company Limited All Rights Reserved.