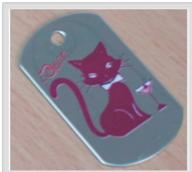

ed easily on left or right. This style of machine works steadily with high speed and it's suitable for industry use. The machine is with CE certification and 12 months warranty!

#### Application:

This Pneumatic Double Workin-Table Heat Press Machine is widely used in transferring any image you like to T-shirts, fabric bags, pants and others which are made of textile, knitting, non-woven, chemical fibre or cotton materials, and metal sheet, adorment, etc.

#### **Guarantee & Aftersales Service**

Comprehensive guarantee for one year except the wearing parts. 24-hour technical support by email or calling. User-friendly English manual for machinary using.

#### **Related Products**









Epson Printer

Heat Transfer Blanks

Sublimation Ink

Heat Tranfer Paper\Film

#### Samples













## Details

| Certificate      | CE                      |
|------------------|-------------------------|
| Power            | 3000W                   |
| Working Size     | 16" x 24" (400 x 600mm) |
| Working Table    | Double Working Tables   |
| Operation Method | Automatic               |
| Size             | 16"*24"                 |
| Application      | Single Function         |

# **Specifications**

| Working Size         | Voltage   | Power | Tem.Range | Time Range | Packing Size | G.W.  | N.V  |
|----------------------|-----------|-------|-----------|------------|--------------|-------|------|
| 38*38cm<br>(15"*15") | 110V/220V | 3000W | 0-399°C   | 0-60sec    | 106*80*84cm  | 110kg | 1001 |
| 40*50cm<br>(16"*20") | 110V/220V | 3000W | 0-399°C   | 0-60sec    | 140*83*84cm  |