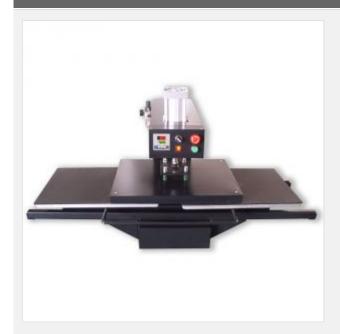

# 16" x 24" Pneumatic Double Working-Table Heat Press Machine with Moveable Lower Tables

Item Code: HTM-LCB3-III

FOB Price: **\$1,036/set** 

Mini Order: 1 set

Shipping Weight: \* \* \* \* \* \* \* \*

Average Rating: 319.0lb (145kg)

#### **Overview**

- . Working-table could be moveable left and right.
- . Pneumatic double working tables for high speed transferring printing.
- . Counterpoint of heating panel and working table is accurate.
- . Thicker heating panel adopting precise around tube technology for even and steady heating supplying.
- . Surface of heating panel is specially processed to be heat-resisting, smooth, and easy to clean.
- . It's convenient and easy to operate.

#### **Description:**

This Pneumatic Double Table Heat Press Machine is featured by its double working tables and air automatic working system. The heating panel is thicker adopting precise around tube technology for even and steady heating supply. The working table can be pulled and pushed easily on left or right. This style of machine works steadily with high speed and it's suitable for industry use. The machine is with CE certification and 12 months warranty!