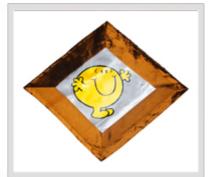

pushed easily on left or right. This style of machine works steadily with high speed and it's suitable for industry use. The machine is with CE certification and 12 months warranty!

#### Application:

This Pneumatic Double Workin-Table Heat Press Machine is widely used in transferring any image you like to T-shirts, fabric bags, pants and others which are made of textile, knitting, non-woven, chemical fibre or cotton materials, and metal sheet, adorment, etc.

#### **Guarantee & Aftersales Service**

Comprehensive guarantee for one year except the wearing parts. 24-hour technical support by email or calling. User-friendly English manual for machinary using.

#### **Related Products**









Epson Printer

Heat Transfer Blanks

Sublimation Ink

Heat Tranfer Paper\Film

#### Samples













## Details

| Certificate      | CE                      |
|------------------|-------------------------|
| Power            | 3000W                   |
| Working Size     | 16" x 24" (400 x 600mm) |
| Working Table    | Double Working Tables   |
| Operation Method | Automatic               |
| Size             | 16"*24"                 |
| Application      | Single Function         |

# **Specifications**

| Working Size         | Voltage   | Power | Tem.Range | Time Range | Packing Size | G.W.  | N.V  |
|----------------------|-----------|-------|-----------|------------|--------------|-------|------|
| 38*38cm<br>(15"*15") | 110V/220V | 3000W | 0-399°C   | 0-60sec    | 106*80*84cm  | 110kg | 1001 |
| 40*50cm<br>(16"*20") | 110V/220V | 3000W | 0-399°C   | 0-60sec    | 140*83*84cm