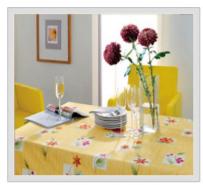

d pushed easily on left or right. This style of machine works steadily with high speed and it's suitable for industry use. The machine is with CE certification and 12 months warranty!

#### Application:

This Pneumatic Double Workin-Table Heat Press Machine is widely used in transferring any image you like to T-shirts, fabric bags, pants and others which are made of textile, knitting, non-woven, chemical fibre or cotton materials, and metal sheet, adorment, etc.

#### **Guarantee & Aftersales Service**

Comprehensive guarantee for one year except the wearing parts. 24-hour technical support by email or calling. User-friendly English manual for machinary using.

#### **Related Products**









Epson Printer

Heat Transfer Blanks

Sublimation Ink

Heat Tranfer Paper\Film

#### Samples













## Details

| Certificate      | CE                      |
|------------------|-------------------------|
| Power            | 3000W                   |
| Working Size     | 16" x 24" (400 x 600mm) |
| Working Table    | Double Working Tables   |
| Operation Method | Automatic               |
| Size             | 16"*24"                 |
| Application      | Single Function         |

# **Specifications**

| Working Size         | Voltage   | Power | Tem.Range | Time Range | Packing Size | G.W.  | N.V  |
|----------------------|-----------|-------|-----------|------------|--------------|-------|------|
| 38*38cm<br>(15"*15") | 110V/220V | 3000W | 0-399°C   | 0-60sec    | 106*80*84cm  | 110kg | 1001 |
| 40*50cm<br>(16"*20") | 110V/220V | 3000W | 0-399°C   | 0-60sec    | 140*83*84