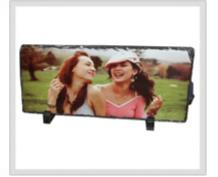

easily on left or right. This style of machine works steadily with high speed and it's suitable for industry use. The machine is with CE certification and 12 months warranty!

#### Application:

This Pneumatic Double Workin-Table Heat Press Machine is widely used in transferring any image you like to T-shirts, fabric bags, pants and others which are made of textile, knitting, non-woven, chemical fibre or cotton materials, and metal sheet, adorment, etc.

#### **Guarantee & Aftersales Service**

Comprehensive guarantee for one year except the wearing parts. 24-hour technical support by email or calling. User-friendly English manual for machinary using.

#### **Related Products**









Epson Printer

Heat Transfer Blanks

Sublimation Ink

Heat Tranfer Paper\Film

#### Samples













## Details

| Certificate      | CE                      |
|------------------|-------------------------|
| Power            | 3000W                   |
| Working Size     | 16" x 24" (400 x 600mm) |
| Working Table    | Double Working Tables   |
| Operation Method | Automatic               |
| Size             | 16"*24"                 |
| Application      | Single Function         |

# **Specifications**

| Working Size         | Voltage   | Power | Tem.Range | Time Range | Packing Size | G.W.  | N.V  |
|----------------------|-----------|-------|-----------|------------|--------------|-------|------|
| 38*38cm<br>(15"*15") | 110V/220V | 3000W | 0-399°C   | 0-60sec    | 106*80*84cm  | 110kg | 1001 |
| 40*50cm<br>(16"*20") | 110V/220V | 3000W | 0-399°C   | 0-60sec    | 140*83*84cm  | 13