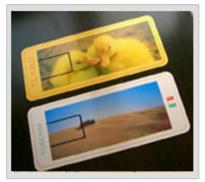

## Applications:

The heat transfer machine is widely used to transfert-shirts, bags, pillowcase and others which are made of textile, knitting, non-woven, chemical fiber or cotton materials, metal sheet, adornment, etc.

## Samples: