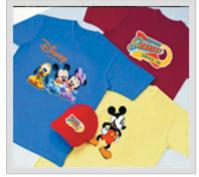

## Applications:

The heat transfer machine is widely used to transfert-shirts, bags, pillowcase and others which are made of textile, knitting, non-woven, chemical fiber or cotton materials, metal sheet, adornment, etc.

## Samples: