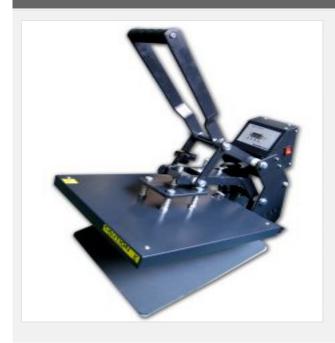

# 16" x 20" European Type T-shirt Manual Heat Press Machine

Item Code: HTM-HP3804B-II

FOB Price: \$352/pc

Mini Order: 1 pc

Average Rating: 92.4lb (42kg)

**Inquire Now** 

## **Overview**

- High density of heating board.
- Digital control panel.
- Affordable and better printing effect.
- Spring-add device and thicker heating board can guarantee perfect print.
- Real time display of temperature condition with an automatic alarm.
- Easily to adjust the pressure and to operate.
- •The improved structure of the machine allows achieving a more stable pressure.

#### **Descriptions:**

This type of heat transfer machine is European style, which has the advantages of the former heat press machines with the new developed style. The improved outlook is more attractive. This machine has nice outer appearance, an innovating structure design and Euro-style with a thicker heating board. The highlight of the machine uses an improved structure of pressure to ensure the evenness for a better effect while working.

## **Details**

| Profile          | This type of heat transfer machine is European style, |  |  |  |  |
|------------------|-------------------------------------------------------|--|--|--|--|
| Power            | 1800W                                                 |  |  |  |  |
| Working Size     | 16"*20" (40*50cm)                                     |  |  |  |  |
| Working Table    | Single Working table                                  |  |  |  |  |
| Operation Method | Manual                                                |  |  |  |  |
| Size             | 16"*20"                                               |  |  |  |  |