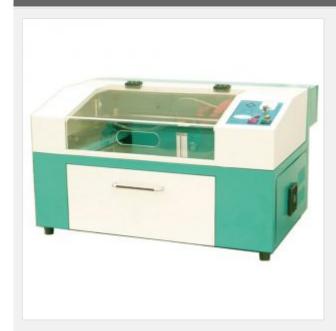

## 16" x 9"(400mm x 240mm) Small Size Laser Engraving Machine

Item Code: LEM-T40

FOB Price: **\$3,877/set** 

Mini Order: 1 set

Average Rating: 319.4lb (145.2kg)

**Inquire Now** 

## **Overview**

Main Function: Scan/engrave

**Application:** Mainly used for Ad. shop and stamp carving store. The <u>laser stamp engraver</u> uses a beam of light as the engraving tool, so no part of the machinery actually touches the material being engraved. You don't need a special system to hold down your engraving material.

## **Details**

| Engraving Precision      | Chinese characters: 2mm (0.079"), English |
|--------------------------|-------------------------------------------|
| Max. Engraving Speed     | 150mm/s (5.9")                            |
| Effective Engraving Area | 400 x 240mm (15.8" x 9.45")               |
| Laser Power              | CO2 glass tube 25W                        |
| Support Image Format     | bmp, plt                                  |

# **Specifications**

| Model                          | LEM-T40                                                         |
|--------------------------------|-----------------------------------------------------------------|
| Max. Engraving Area            | 15.8" x 9.45" (400 x 240mm)                                     |
| Laser Power                    | CO2 glass tube 25W                                              |
| Max. Engraving Speed           | 5.9"/s (150mm)                                                  |
| Resolution                     | ?1000dpi (1000dpi is the best)                                  |
| Min. Engraving Characters Size | Chinese characters 0.079" (2mm), English letters 0.059" (1.5mm) |
| Positioning Precision          | 0.0009" (0.025mm)                                               |
| Whole Power                    | 320/450W                                                        |
| Cooling Way                    | Water cooling and protection system                             |
| Support Image Format           | BMP, PLT                                                        |
| Support Software               | All softwares that can output BMP, PLT format files             |
| Engraving Software             | CSACE and print driver                                          |
| Power Support                  | AC 220V/50Hz                                                    |
| Interface                      | LPT                                                             |
| Standard Equipment             | Exhaust fan, exhaust pipe, water pump, air pump                 |
| Spare Parts                    | Reflective mirror, lens, laser tube                             |
| Machine Dimensions             | 32" x 32" x 17" (800 x 800 x 430mm)                             |
| Machine Weight                 | 50kg                                                            |
| Package                        | Fumigation free package                                         |
| Packing Size                   | 43" x 43" x 24" (1100 x 1100 x 600mm)                           |
| Gross Weight                   | 90kg                                                            |