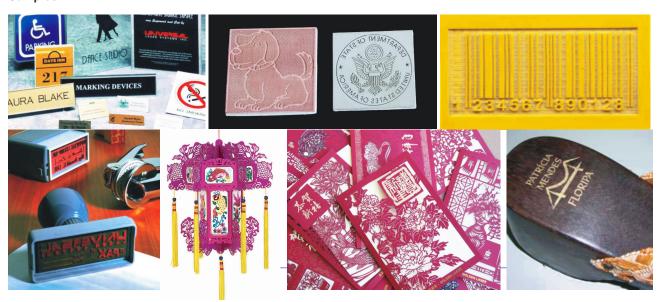

#### Materials that can be engraved:

Engraving stamps: Horn, organic glass, atom, plastic and rubber stamps.

Engraving graphs: Engraving name, specification, type and other words or graphs on double color board, sign plate and all other kinds of small format handicraft or sign plate materials.

### Samples: