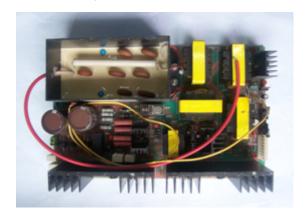

#### **Product Highlights:**

- · Red light indicator, automatic focus and up-down table. Support gradient carving.
- Two sets of software with the machine, CSACE and Printing Driver. CSACE can input BMP, PLT file format design, then edit and output them; Print Driver can directly output many file format in Windows system, like Photoshop, CorelDraw, AutoCAD, etc.
- Power Source is the core technology, this <u>laser engraver</u> adopts original alterable internal resistance mode instead of traditional PWM pulse width modulation mode. New power source mode has more powerful internal resistance, higher stability and higher reliability, which can raise good ballast effect.