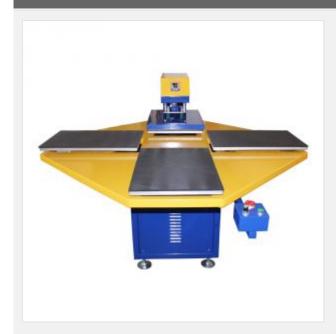

# 16"×20" Pneumatic Heat Press Machine with Four Stations

Item Code: HTM-LCB5N-II

FOB Price: **\$3,228/set** 

Mini Order: 1 set

Average Rating: 572.0lb (260kg)

**Inquire Now** 

# **Overview**

- Pneumatic heat press machine works automatically.
- Four working tables for high efficient works.
- Air pressure coodinates with motor could make the working table be changed automatically.

#### **Description:**

This pneumatic heat press machine combines air pressure with moto power to work automatically. It needs air compressor additionally to get power. The heat press has four working stations which can be turned one by one automatically to improve the working efficiency. It's especially suitable for bulk garment transferring. It's widely used for T-shirts, coat, pillowcase, table cloth, metal sheets, tiles, etc.

# **Specifications**

Specifications: Voltage: 110V/220V Max Power: 3700W

Working Size:  $16" \times 20" (400 \times 500 \text{mm})$ 

Temperature Range: 0?-399? Time Range: 0-999sec Pressure Range: 4-8kg

Packing Details: