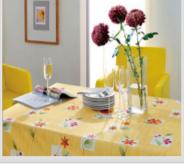

#### **Description:**

It is widely used in transferring middle-sized or small-sized table cloth, T-shirts, bags, pants and others which are made of textile, knitting, non-woven, chemical fibre or cotton materials, and metal sheet, adorment, etc. According to the different materials, you can choose different times and temperatures to transfer.

Notice: Color of the machine is variable, and the color is random according to the ones in stock when you buy the machine. Certainly, you can choose the color we have made but need time to finish if it's not in stock. Also, you can customize the color you like but need extra cost and large order.