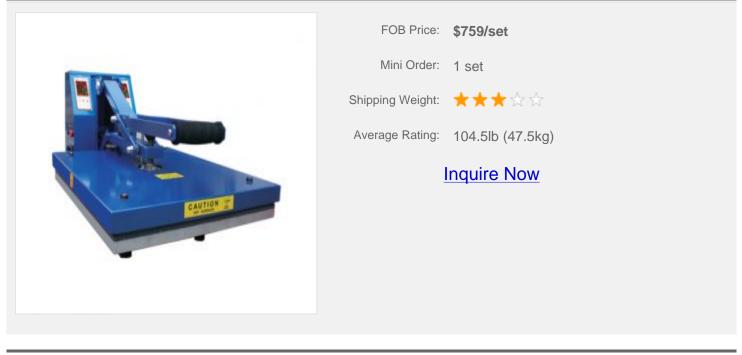

# 16" x 20" Swing-away Digital Heat Press Machine

### Item Code: HTM-406

**Overview** 

- . Swing-away type, easy for preparation work.
- . LCD displays show the temperature value and the time.
- . Integrated electric control system for simple adjusting and maintenance.
- . Surface of heating panel is coated with Teflon layer.

#### **Description:**

It is widely used in transferring middle-sized or small-sized table cloth, T-shirts, bags, pants and others which are made of textile, knitting, non-woven, chemical fibre or cotton materials, and metal sheet, adorment, etc. According to the different materials, you can choose different times and temperatures to transfer.

### PWM way of output, all of which prolong the life-span

| Certificate      | CE                    |
|------------------|-----------------------|
| Power            | 2500W                 |
| Working Size     | 16" x 20" (406*508mm) |
| Application      | Single Function       |
| Size             | 16"*20"               |
| Operation Method | Manual                |
| Working Table    | Single Working table  |

#### Specifications:

Voltage: 110V/220V Power: 2500W Specification: 16" x 20" (406\*508mm)

Packing Size: 33.8"x20.0"x16.1" (860x510x 410mm)

N.W.: 42kg G.W.: 48kg