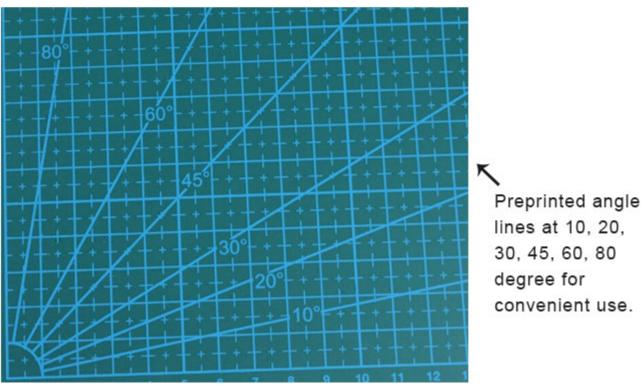

#### **??????**???

**????:** ??????? ??? ??????

- High quality self-healing Cutting Mat (Cutting Pad) provides a self-healing, non-slip and non-marring cutting surface with cm grid lines.
- Guide markings can help to measure different types of paper and card accurately and minimize cutting errors.