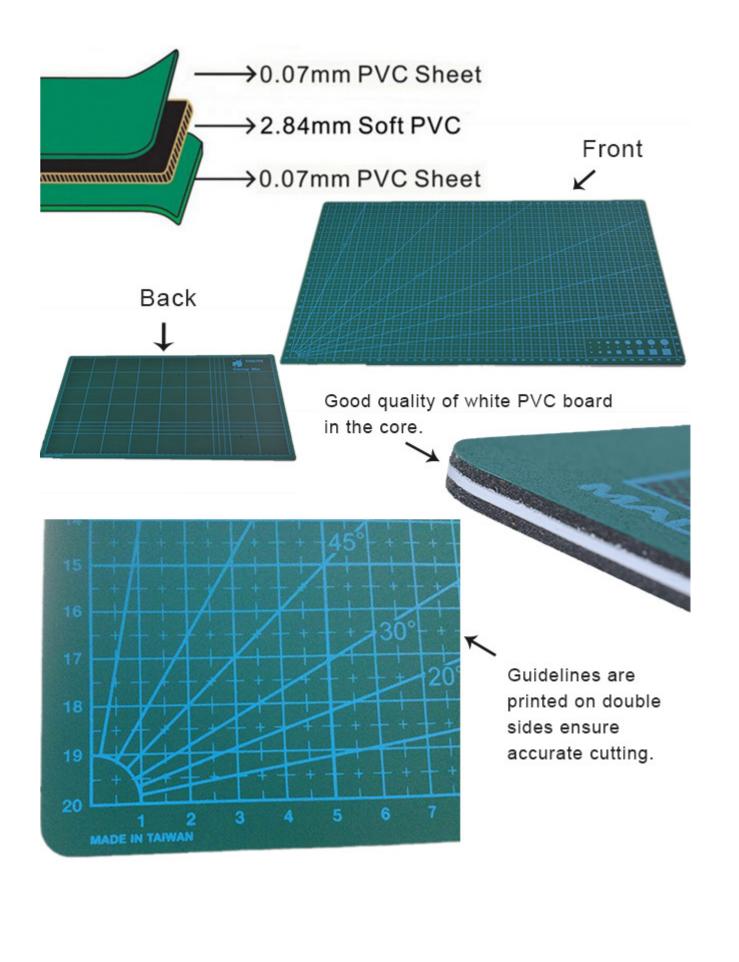

#### **??????**???

**????:** ??????? ??? ??????

- High quality self-healing Cutting Mat (Cutting Pad) provides a self-healing, non-slip and non-marring cutting surface with cm grid lines.
- Guide markings can help to measure different types of paper and card accurately and minimize cutting errors.

#### **Details:**

## **Specifications**

| ??????? | 0,3 c?    |
|---------|-----------|
| ??????  | 30 x 22c? |

Copyright © 1999-2012 by Beijing ChinaSigns Information Company Limited All Rights Reserved.

Email:info@sign-in-china.com Tel:+86 132 6410 3286 www.sign-in-china.com