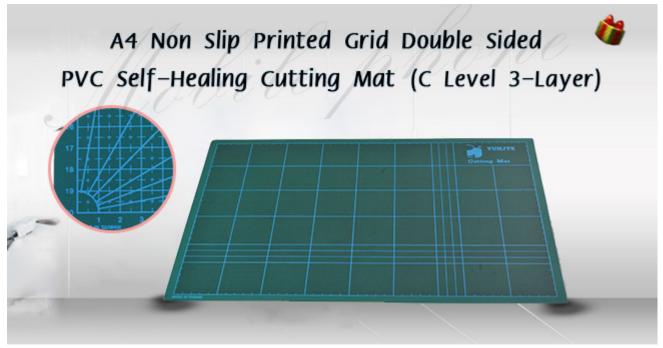

#### **??????**???

**????:** ??????? ??? ??????

- High quality self-healing Cutting Mat (Cutting Pad) provides a self-healing, non-slip and non-marring cutting surface with cm grid lines.
- Guide markings can help to measure different types of paper and card accurately and minimize cutting errors.