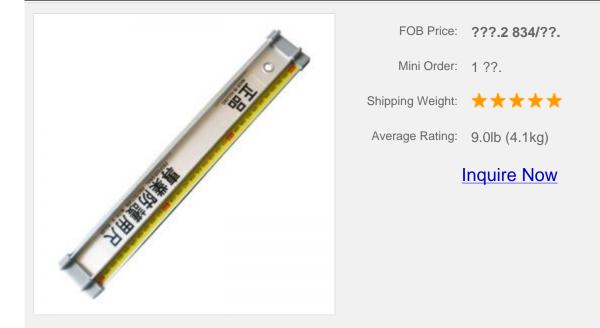

#### Features:

- Anti side slipping design to protect your hands.
- Aluminum ruler that is strong and durable.
- Groove design to avoid cutting askew.
- Ruler work together with x-acto knife.
- Specification: 78.7"(2000mm)
- Used for cutting paper, photo paper, Flex Banner, canvas, etc.

#### **Description:**

This ruler made of aluminum alloy is delicate and durable. It's professional using during the cutting work because of anti side slipping design to protect your hands. The ruler has groove design to avoid cutting skew. It should work together with x-acto knife and cutting mat. There is standard scale with centimeter that is very convenient to use. Compared with normal steel ruler, our protectional ruler is massive and durable while normal ones will move easily and cutting askew. We have several sizes of rulers and you can choose any size you need.