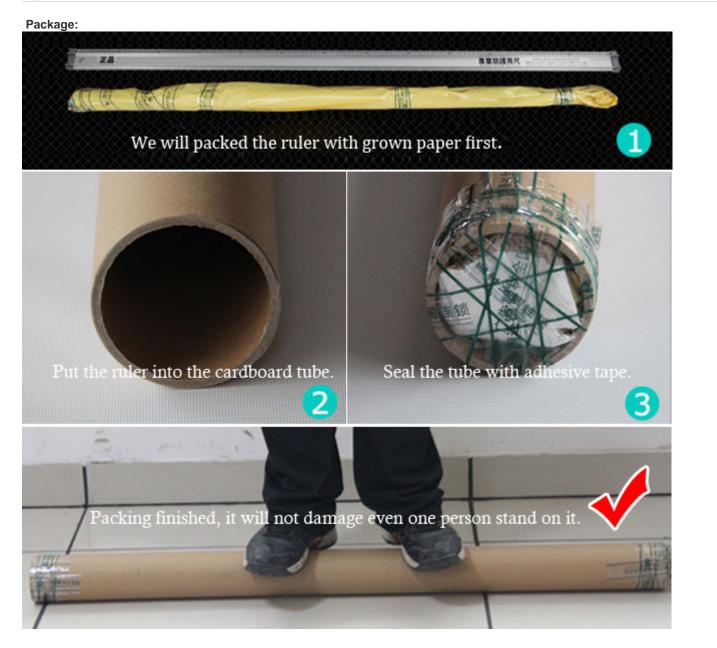

g paper, photo paper, Flex Banner, canvas, etc.

#### **Description:**

This ruler made of aluminum alloy is delicate and durable. It's professional using during the cutting work because of anti side slipping design to protect your hands. The ruler has groove design to avoid cutting skew. It should work together with x-acto knife and cutting mat. There is standard scale with centimeter that is very convenient to use. Compared with normal steel ruler, our protectional ruler is massive and durable while normal ones will move easily and cutting askew. We have several sizes of rulers and you can choose any size you need.

#### Warm Tips:

There are various sizes, you can choose the size you need.

???-??/??.: 20??.

#### ????????:

- ????????: ?????????

- ????? 700??.

## **Specifications**



## Tags

advertising protectional ruler inkjet printing cutting ruler x-acto ruler aluminum ruler advertising material cutting ruler



Copyright © 1999-2012 by Beijing ChinaSigns Information Company Limited All Rights Reserved.

Email:info@sign-in-china.com Tel:+86 132 6410 3286 www.sign-in-china.com