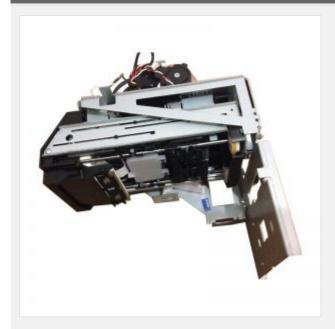

## **Overview**

**Epson Stylus Pro 11880 Capping Assy** 

Printer Compatibility: Epson Stylus Pro 11880 / 11880C

Manufacture: Epson