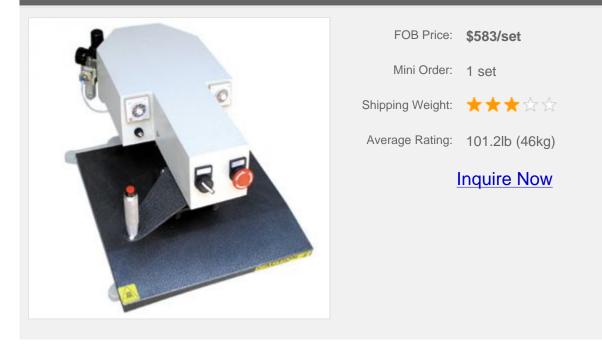

# 15" x 15" Pneumatic Swing-Away Heat Press Machine

### **Overview**

Temperature and time with electronic control.
With manual and automatic device.
Return normal situation when finish working.
Adjust pressure accurately to ensure the perfect printing effect.
Swing away style with air automatic handle.
Emergency-Stop button, more safe and convenient for using.

#### **Descritption:**

This Pneumatic Pattern Head-shaking Heat Press Machine is a kind of high efficient machine with smart structure. It has fine workmanship made of good material. It's durable and delicate.