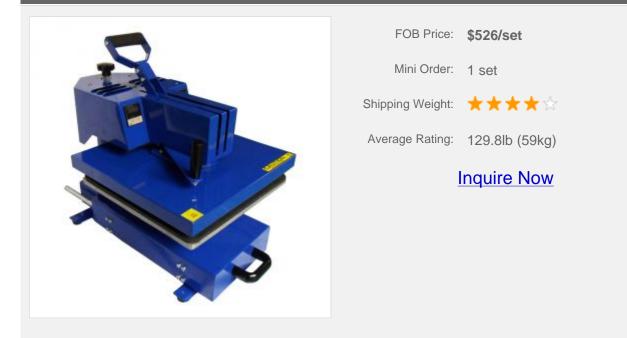

## 15"x15" Swing-away Manual Heat Press Machine with Slide Out Table

Item Code: HTM-HP3808-I

### **Overview**

- Swing-away design, convenient for prepare work.
- Slide out style, the working table could be drawed out for easy operation.
- The bottom of working table is hollow for inserting T-shirts to avoid any bad effect on unprinting side of T-shirt.
- High pressure heat press to ensure the even pressure for perfect transferring effect.

#### **Description:**

This swing-away heat press machine is high pressure design. It flexiable to use with swing-away design and the even pressure to transfer T-shirt better. The woking table could be pulled out for easy preparing work and the bottom of table is hollow to avoid bad effect on the unprinting side of T-shirt. The new heat press is accept by most of the users. It's widely used for T-shirts, table cloth, metal sheets, tiles, etc.

## **Details**

| Working Table    | Single Working table |
|------------------|----------------------|
| Operation Method | Manual               |
| Size             | 15"*15"              |
| Application      | Single Function      |
| Power            | 1400W                |
| Certificate      | CE                   |

# **Specifications**

Specifications: Voltage: 110V/220V Power: 1400W Working Size: 15" × 15" (380 × 380mm) Temperature Range: 0?-399? Time Range:

Copyright © 1999-2012 by Beijing ChinaSigns Information Company Limited All Rights Reserved.