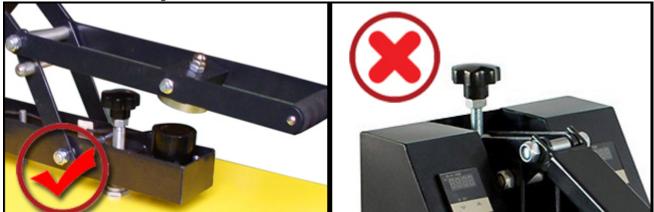

This Machine: It uses front pressure adjustment button positioned above the heating board that performs more averaged pressure on. Other Models: With rear pressure button that makes unbalanced pressure.