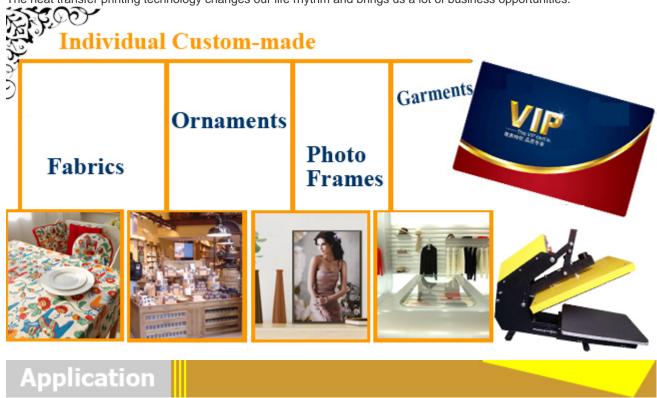

#### Finished Machine Test:

Turn on the machine, let it heating up to 200 degree Celsius.
Keep the temperature stay at 200 degree Celsius for at least half an hour.

The heat transfer printing technology changes our life rhythm and brings us a lot of business opportunities.

For T-shirt, Pillowcase, Puzzle, Mouse Pad, Metal Board, Fridge Magnet, Coaster, Slipper, Bag, Cushion, etc

Quality report: