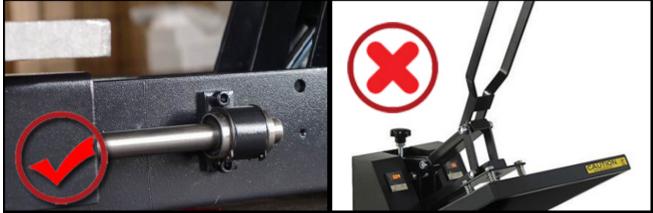

Other Models: Manually press and open. Complicated.

This Machine: It uses sliding bearing with stretchable worktable which increase your work space and very convenient for placing transferring objects.