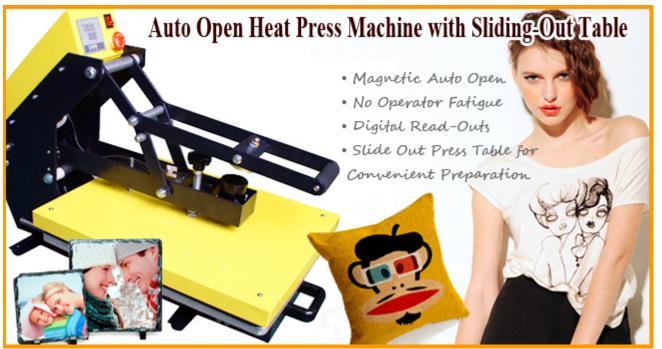

## 15" x 15" Auto Open Heat Press Machine with Slide Out Style

#### Features:

- Magnetic Auto Open Feature.
- Over-center pressure adjustment.
- Digital time and temperature controller.
- 15 x 15 inch Teflon coated upper heat platen.
- Slide Out Press Table for Convenient Preparation.
- CE approved.