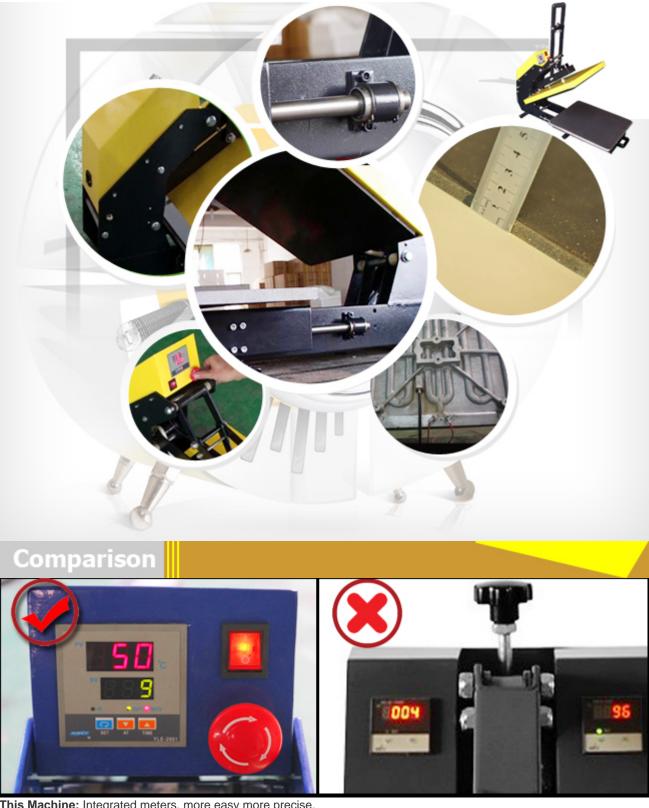

This Machine: Integrated meters, more easy more precise. Other Models: Separate meters which require to set time individually and make complicated.

It applies automatic return function by electromagnetics and gas spring that makes the machine open automatically at set time. Easy, useful, saving of labor and time.

Other Models: Manually press and open. Complicated.

This Machine: It uses sliding bearing with stretchable worktable which increase your work space and very convenient for placing transferring objects.

Other Models: Only open 45° degree angles with smaller working space.

**This Machine:** Tight design of buttons, the control button for emergency during work. Safe and convenient. **Other Models:** No such configuration.

This Machine: It uses front pressure adjustment button positioned above the heating board that performs more averaged pressure on. Other Models: With rear pressure button that makes unbalanced pressure.