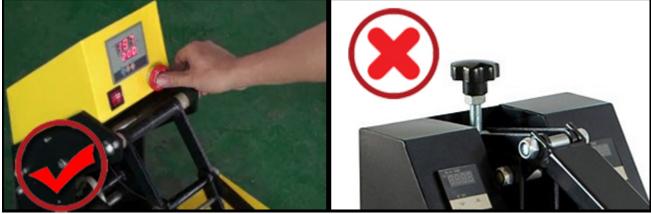

Other Models: Only open 45° degree angles with smaller working space.

**This Machine:** Tight design of buttons, the control button for emergency during work. Safe and convenient. **Other Models:** No such configuration.