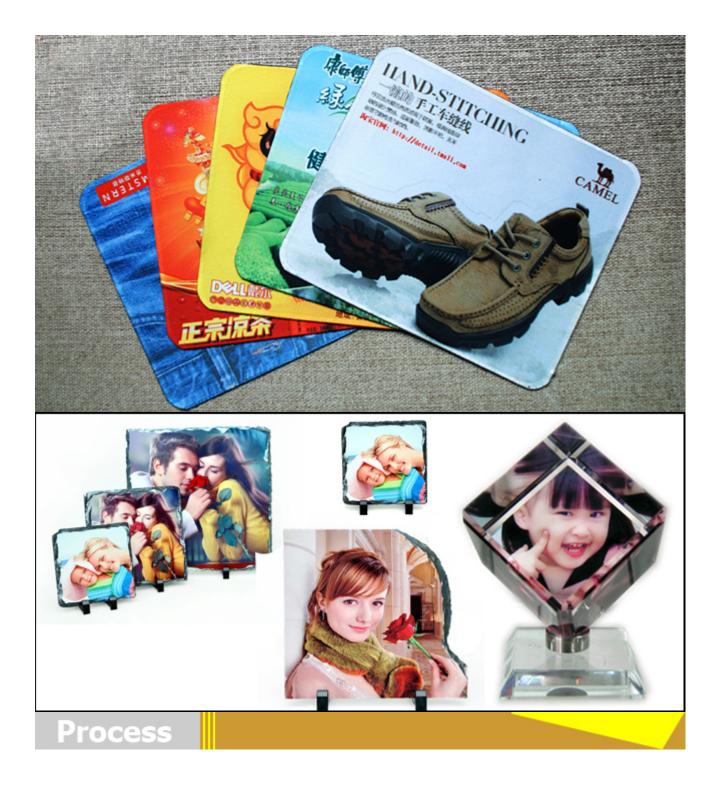

For T-shirt, Pillowcase, Puzzle, Mouse Pad, Metal Board, Fridge Magnet, Coaster, Slipper, Bag, Cushion, etc

Quality report: