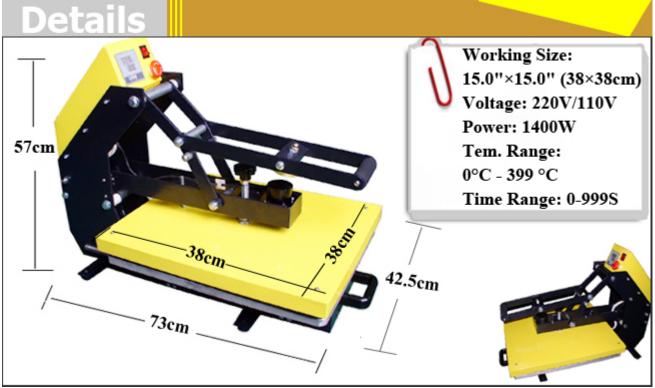

#### Features:

- Magnetic Auto Open Feature.
- Over-center pressure adjustment.
- Digital time and temperature controller.
- 15 x 15 inch Teflon coated upper heat platen.
- Slide Out Press Table for Convenient Preparation.
- CE approved.