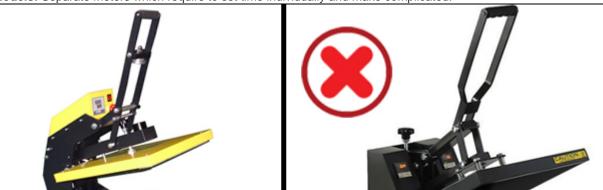

Other Models: Only open 45° degree angles with smaller working space.

**This Machine:** Tight design of buttons, the control button for emergency during work. Safe and convenient. **Other Models:** No such configuration.