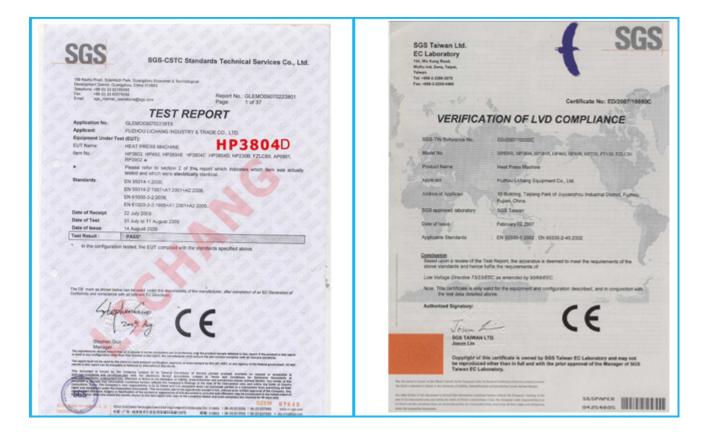

#### Features:

- Magnetic Auto Open Feature.
- Over-center pressure adjustment.
- Digital time and temperature controller.
- 15 x 15 inch Teflon coated upper heat platen.
- Slide Out Press Table for Convenient Preparation.
- CE approved.

#### Finished Machine Test:

Turn on the machine, let it heating up to 200 degree Celsius.
Keep the temperature stay at 200 degree Celsius for at least half an hour.

The heat transfer printing technology changes our life rhythm and brings us a lot of business opportunities.