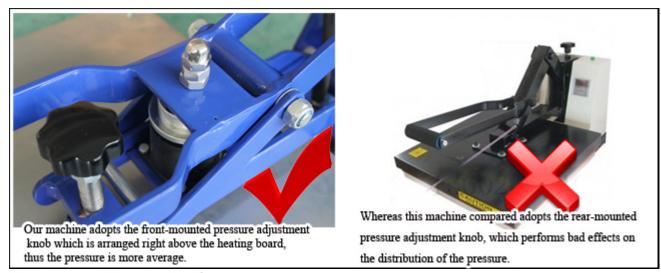

.

#### Features:

- Magnetic Auto Open Feature.
- Over-center pressure adjustment.
- Digital time and temperature controller.
- •15 x 15 inch Teflon coated upper heat platen.
- Lightweight & Portable.
- CE approved.

Our website provides complete sets of products for you to choose?



# Product Details





#### **Heat Platen Test:**

Each Single Copper sheathed heating rod is tested before it is cast in an aluminum alloy or Mica Sheet. These heating rods are comparable to those found in industrial ovens that heat up quickly, work efficiently and last many years.

#### **Finished Machine Test:**

- Turn on the machine, let it heating up to 200 degree Celsius.
  Keep the temperature stay at 200 degree Celsius for at least half an hour.

# Product Comparison

The Quality Comparison:









## Business Opportunity

The heat transfer printing technology changes our life rhythm and brings us a lot of business opportunities.



# Application



For T-shirt, Pillowcase, Puzzle, Mouse Pad, Metal Board, Fridge Magnet, Coaster, Slipper, Bag, Cushion, etc





Operation



**Production Process** 













## **Specifications**

| Specification Form |                                |
|--------------------|--------------------------------|
| Model              | HTM-3804C-I                    |
| Voltage            | 110V/220V                      |
| Power              | 1400W                          |
| Working Size       | 15.0"×15.0" (38×38cm)          |
| Temperature Range  | 0?-399?                        |
| Time Range         | 0-999sec                       |
| Packing