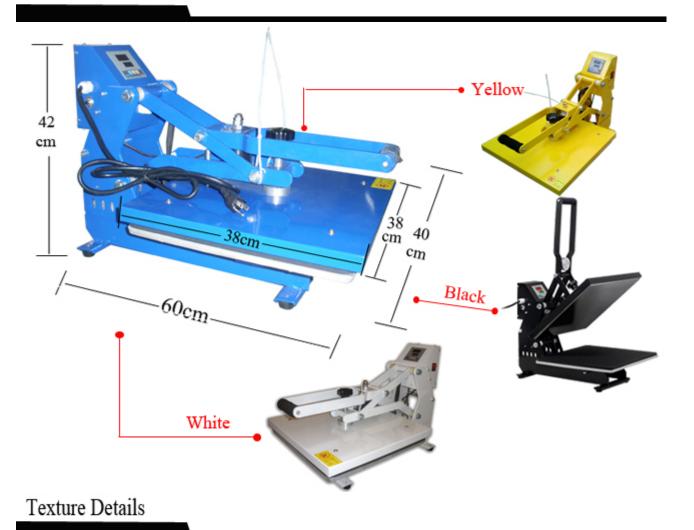

## **Specifications**

| Specification Form |                                |
|--------------------|--------------------------------|
| Model              | HTM-3804C-I                    |
| Voltage            | 110V/220V                      |
| Power              | 1400W                          |
| Working Size       | 15.0"×15.0" (38×38cm)          |
| Temperature Range  | 0?-399?                        |
| Time Range         | 0-999sec                       |
| Packing Size       | 27.5"×19.2"×21.2" (70×49×54cm) |
| Gross Weight       | 70.6lb (32kg)                  |