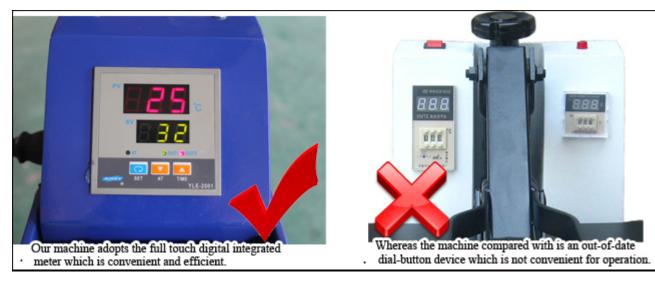

iently.

#### Features:

- Magnetic Auto Open Feature.
- Over-center pressure adjustment.
- Digital time and temperature controller.
- •15 x 15 inch Teflon coated upper heat platen.
- Lightweight & Portable.
- CE approved.

Our website provides complete sets of products for you to choose?



# Product Details





#### **Heat Platen Test:**

Each Single Copper sheathed heating rod is tested before it is cast in an aluminum alloy or Mica Sheet. These heating rods are comparable to those found in industrial ovens that heat up quickly, work efficiently and last many years.

#### **Finished Machine Test:**

- Turn on the machine, let it heating up to 200 degree Celsius.
  Keep the temperature stay at 200 degree Celsius for at least half an hour.

# Product Comparison

The Quality Comparison:









## Business Opportunity

The heat transfer printing technology changes our life rhythm and brings us a lot of business opportunities.



# Application



For T-shirt, Pillowcase, Puzzle, Mouse Pad, Metal Board, Fridge Magnet, Coaster, Slipper, Bag, Cushion, etc





Operation



**Production Process** 













## **Specifications**

| Specification Form |                                |
|--------------------|--------------------------------|
| Model              | HTM-3804C-I                    |
| Voltage            | 110V/220V                      |
| Power              | 1400W                          |
| Working Size       | 15.0"×15.0" (38×38cm)          |
| Temperature Range  | 0?-399?                        |
| Time Range         | 0-999sec                       |
| Pa