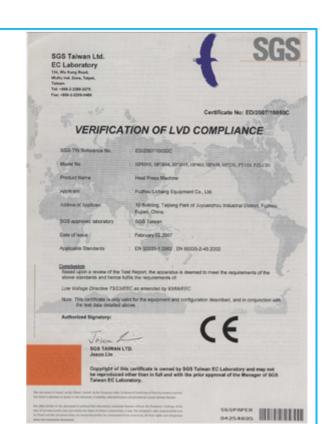

Heat Platen Test:**

Each Single Copper sheathed heating rod is tested before it is cast in an aluminum alloy or Mica Sheet. These heating rods are comparable to those found in industrial ovens that heat up quickly, work efficiently and last many years.

#### **Finished Machine Test:**

- Turn on the machine, let it heating up to 200 degree Celsius.
  Keep the temperature stay at 200 degree Celsius for at least half an hour.

# Product Comparison

The Quality Comparison:









## Business Opportunity

The heat transfer printing technology changes our life rhythm and brings us a lot of business opportunities.



# Application



For T-shirt, Pillowcase, Puzzle, Mouse Pad, Metal Board, Fridge Magnet, Coaster, Slipper, Bag, Cushion, etc





Operation



**Production Process** 













## **Specifications**

| Specification Form |                                |
|--------------------|--------------------------------|
| Model              | HTM-3804C-I                    |
| Voltage            | 110V/220V                      |
| Power              | 1400W                          |
| Working Size       | 15.0"×15.0" (38×38cm)          |
| Temperature Range  | 0?-399?                        |
| Time Range         | 0-999sec                       |
| Packing Size       | 27.5"×19.2"×21.2" (70×49×54cm) |
| Gross Weight       | 70.6lb (32kg)                  |

## **Tags**

heat press machine auto open heat press machine auto open heat press T-shirt heat press machine Tee shirt heat press 15 x15 heat press machine auto heat press machine 15 x15





















Copyri