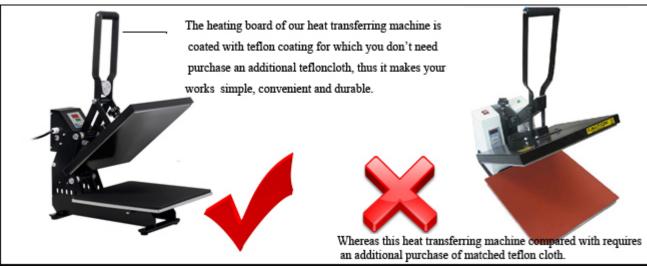

ntly.

#### Features:

- Magnetic Auto Open Feature.
- Over-center pressure adjustment.
- Digital time and temperature controller.
- •15 x 15 inch Teflon coated upper heat platen.
- Lightweight & Portable.
- CE approved.

Our website provides complete sets of products for you to choose?



# Product Details





#### **Heat Platen Test:**

Each Single Copper sheathed heating rod is tested before it is cast in an aluminum alloy or Mica Sheet. These heating rods are comparable to those found in industrial ovens that heat up quickly, work efficiently and last many years.

#### **Finished Machine Test:**

- Turn on the machine, let it heating up to 200 degree Celsius.
  Keep the temperature stay at 200 degree Celsius for at least half an hour.

# Product Comparison

The Quality Comparison:









## Business Opportunity

The heat transfer printing technology changes our life rhythm and brings us a lot of business opportunities.



# Application



For T-shirt, Pillowcase, Puzzle, Mouse Pad, Metal Board, Fridge Magnet, Coaster, Slipper, Bag, Cushion, etc





Operation



**Production Process** 













## **Specifications**

| Specification Form |                                |
|--------------------|--------------------------------|
| Model              | HTM-3804C-I                    |
| Voltage            | 110V/220V                      |
| Power              | 1400W                          |
| Working Size       | 15.0"×15.0" (38×38cm)          |
| Temperature Range  | 0?-399?                        |
| Time Range         | 0-999sec                       |
| Pack