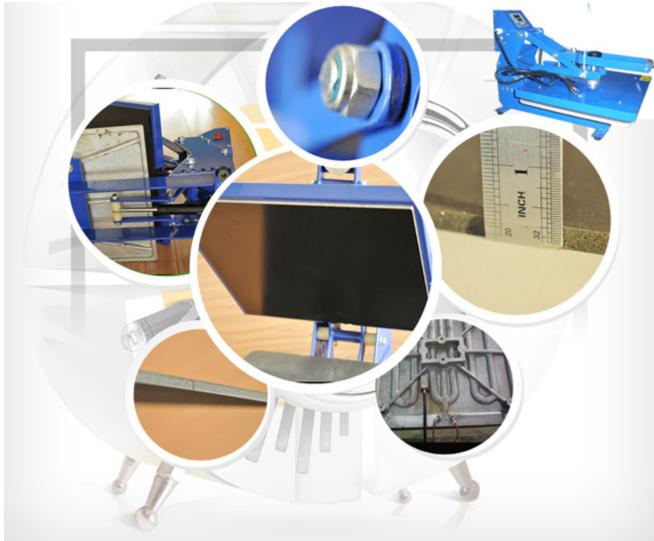

#### **Heat Platen Test:**

Each Single Copper sheathed heating rod is tested before it is cast in an aluminum alloy or Mica Sheet. These heating rods are comparable to those found in industrial ovens that heat up quickly, work efficiently and last many years.

#### **Finished Machine Test:**

- Turn on the machine, let it heating up to 200 degree Celsius.
  Keep the temperature stay at 200 degree Celsius for at least half an hour.

# Product Comparison

The Quality Comparison: