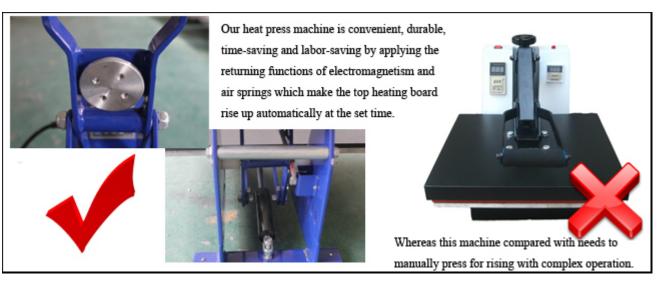

ly.

#### Features:

- Magnetic Auto Open Feature.
- Over-center pressure adjustment.
- Digital time and temperature controller.
- •15 x 15 inch Teflon coated upper heat platen.
- Lightweight & Portable.
- CE approved.

Our website provides complete sets of products for you to choose?



# Product Details





#### **Heat Platen Test:**

Each Single Copper sheathed heating rod is tested before it is cast in an aluminum alloy or Mica Sheet. These heating rods are comparable to those found in industrial ovens that heat up quickly, work efficiently and last many years.

#### **Finished Machine Test:**

- Turn on the machine, let it heating up to 200 degree Celsius.
  Keep the temperature stay at 200 degree Celsius for at least half an hour.

# Product Comparison

The Quality Comparison:









## Business Opportunity

The heat transfer printing technology changes our life rhythm and brings us a lot of business opportunities.



# Application



For T-shirt, Pillowcase, Puzzle, Mouse Pad, Metal Board, Fridge Magnet, Coaster, Slipper, Bag, Cushion, etc





Operation



**Production Process** 













## **Specifications**

| Specification Form |                                |
|--------------------|--------------------------------|
| Model              | HTM-3804C-I                    |
| Voltage            | 110V/220V                      |
| Power              | 1400W                          |
| Working Size       | 15.0"×15.0" (38×38cm)          |
| Temperature Range  | 0?-399?                        |
| Time Range         | 0-999sec                       |
| Packin