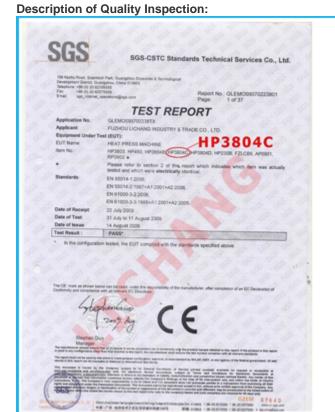

**Heat Platen Test:**

Each Single Copper sheathed heating rod is tested before it is cast in an aluminum alloy or Mica Sheet. These heating rods are comparable to those found in industrial ovens that heat up quickly, work efficiently and last many years.

#### **Finished Machine Test:**

- Turn on the machine, let it heating up to 200 degree Celsius.
  Keep the temperature stay at 200 degree Celsius for at least half an hour.

# Product Comparison

The Quality Comparison:









## Business Opportunity

The heat transfer printing technology changes our life rhythm and brings us a lot of business opportunities.



# Application



For T-shirt, Pillowcase, Puzzle, Mouse Pad, Metal Board, Fridge Magnet, Coaster, Slipper, Bag, Cushion, etc





Operation



**Production Process** 













## **Specifications**

| Specification Form |                                |
|--------------------|--------------------------------|
| Model              | HTM-3804C-I                    |
| Voltage            | 110V/220V                      |
| Power              | 1400W                          |
| Working Size       | 15.0"×15.0" (38×38cm)          |
| Temperature Range  | 0?-399?                        |
| Time Range         | 0-999sec                       |
| Packing Size       | 27.5"×19.2"×21.2" (70×49×54cm) |
| Gross Weight       | 70.6lb (32kg)                  |

## **Tags**

heat press machine auto open heat press machine auto open heat press T-shirt heat press machine Tee shirt heat press 15 x15 heat press machine auto heat press machine 15 x15





















Copy