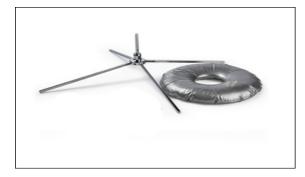

#### **Description:**

The poles made up of 2 piece aluminum pole and 2 piece carbon pole that can be quickly removed from `the` base to bring the unit it at the close of each business day. The water bag can be placed over the cross base to help stabilize this unit during light winds. It is supplied that fits over the base to keep it stable.

# Details

| Material                   | Pole: Aluminum, Carbon; Base: Steel |
|----------------------------|-------------------------------------|
| Pole Height (without flag) | 177"(4.5m)                          |
| Package/pc                 | Double canvas bag                   |
| Package Size/ctn           | 6"x9"x58"/5pcs(16x23x146cm/5pcs)    |
| G.W./ctn                   | 77lb(35kg)                          |
| Base                       | Cross and Water Bag                 |
| Total Height               | 15ft                                |
| Graphic                    | Without(flag pole only)             |