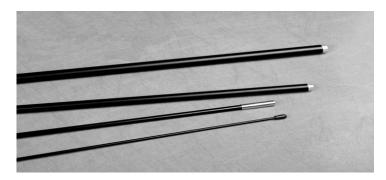

#### **Description:**

The poles made up of 2 piece aluminum pole and 2 piece carbon pole that can be quickly removed from `the` base to bring the unit it at the close of each business day. The water bag can be placed over the cross base to help stabilize this unit during light winds. It is supplied that fits over the base to keep it stable.

# Details

| Material                   | Pole: Aluminum, Carbon; Base: Steel |
|----------------------------|-------------------------------------|
| Pole Height (without flag) | 177"(4.5m)                          |
| Package/pc                 | Double canvas bag                   |
| Package Size/ctn           | 6"x9"x58"/5pcs(16x23x146cm/5pcs)    |
| G.W./ctn                   | 77lb(35kg)                          |
| Base                       | Cross and Water Bag                 |
| Total Height               | 15ft                                |
| Graphic                    | Without(flag pole only)             |