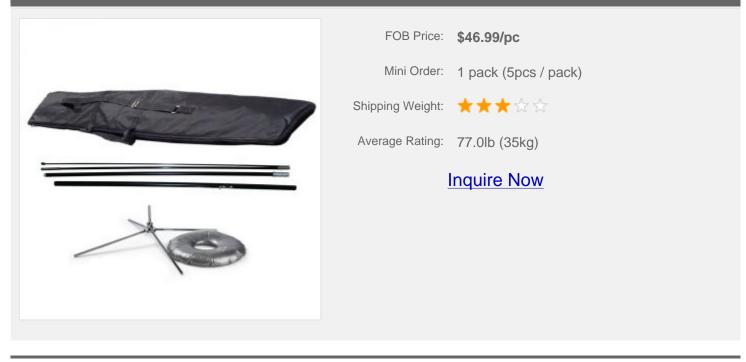

#### **Description:**

The poles made up of 2 piece aluminum pole and 2 piece carbon pole that can be quickly removed from `the` base to bring the unit it at the close of each business day. The water bag can be placed over the cross base to help stabilize this unit during light winds. It is supplied that fits over the base to keep it stable.

# Details

| Material                   | Pole: Aluminum, Carbon; Base: Steel |
|----------------------------|-------------------------------------|
| Pole Height (without flag) | 177"(4.5m)                          |
| Package/pc                 | Double canvas bag                   |
| Package Size/ctn           | 6"x9"x58"/5pcs(16x23x146cm/5pcs)    |
| G.W./ctn                   | 77lb(35kg)                          |
| Base                       | Cross and Water Bag                 |
| Total Height               | 15ft                                |
| Graphic                    | Without(flag pole only)             |