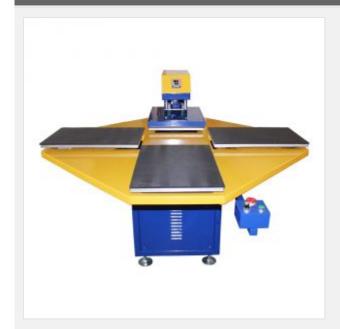

### 15"×15" Pneumatic Heat Press Machine with Four Stations

Item Code: HTM-LCB5N-I

FOB Price: **\$2,882/set** 

Mini Order: 1 set

Average Rating: 550.0lb (250kg)

**Inquire Now** 

#### **Overview**

- Pneumatic heat press machine works automatically.
- Four working tables for high efficient works.
- · Air pressure coodinates with motor could make the working table be changed automatically.

#### **Description:**

This pneumatic heat press machine combines air pressure with moto power to work automatically. It needs air compressor additionally to get power. The heat press has four working stations which can be turned one by one automatically to improve the working efficiency. It's especially suitable for bulk garment transferring. It's widely used for T-shirts, coat, pillowcase, table cloth, metal sheets, tiles, etc.

## **Details**

| Power            | 3400W                 |
|------------------|-----------------------|
| Certificate      | CE                    |
| Working Table    | Double Working Tables |
| Operation Method | Automatic             |
| Size             | 15"*15"               |
| Application      | Single Function       |

# **Specifications**

Specifications: Voltage: 110V/220V Max Power: 3400W

Working Size: 15" × 15" (380 × 380mm)
Temperature Range: 0?-399?
Time Range: 0-999sec Pressure Range: 4-8kg

Copyright © 1999-2012 by Beijing ChinaSigns Information Company Limited All Rights Reserved.