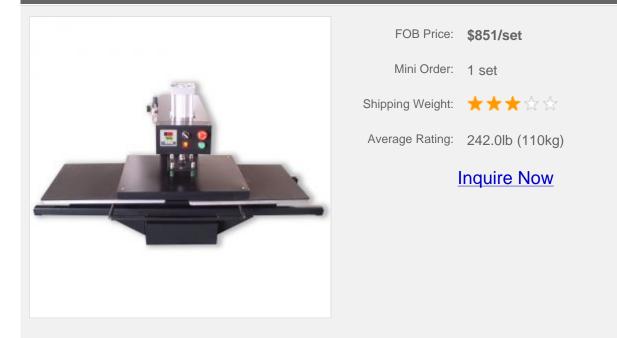

# **15" x 15" Pneumatic Double Working-Table Heat Press Machine** with Moveable Lower Tables

Item Code: HTM-LCB3-I

### **Overview**

- . Working-table could be moveable left and right.
- . Pneumatic double working tables for high speed transferring printing.
- . Counterpoint of heating panel and working table is accurate.
- . Thicker heating panel adopting precise around tube technology for even and steady heating supplying.
- . Surface of heating panel is specially processed to be heat-resisting, smooth, and easy to clean.
- . It's convenient and easy to operate.

#### **Description:**

This Pneumatic Double Table Heat Press Machine is featured by its double working tables and air automatic working system. The heating panel is thicker adopting precise around tube technology for even and steady heating supply. The working table can be pulled and pushed easily on left or right. This style of machine works steadily with high speed and it's suitable for industry use. The machine is with CE certification and 12 months warranty!

## Details

| Profile          | Working-table could be moveable left and right |  |  |  |  |
|------------------|------------------------------------------------|--|--|--|--|
| Certificate      | CE                                             |  |  |  |  |
| Power            | 3000W                                          |  |  |  |  |
| Working Size     | 15" x 15" (380 x 380mm)                        |  |  |  |  |
| Application      | Single Function                                |  |  |  |  |
| Size             | 15"*15"                                        |  |  |  |  |
| Operation Method | Automatic                                      |  |  |  |  |
| Working Table    | Double Working Tables                          |  |  |  |  |

## **Specifications**

| Working Size         | Voltage   | Power | Tem.Range | Time Range | Packing Size | G.W.  | N.W   |
|----------------------|-----------|-------|-----------|------------|--------------|-------|-------|
| 38*38cm<br>(15"*15") | 110V/220V | 3000W | 0-399°C   | 0-60sec    | 106*80*84cm  | 110kg | 100k  |
| 40*50cm<br>(16"*20") | 110V/220V | 3000W | 0-399°C   | 0-60sec    | 140*83*84cm  | 130kg | 120kg |
| 40*60cm<br>(16"*24") | 110V/220V | 3000W | 0-399°C   | 0-60sec    | 160*90*86cm  | 145kg | 135kg |