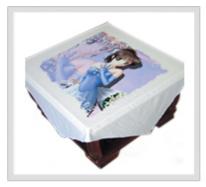

#### **Description:**

This pneumatic heat press machine combines air pressure with moto power to work automatically. It needs air compressor additionally to get power. The heat press has four working stations which can be turned one by one automatically to improve the working efficiency. It's especially suitable for bulk garment transferring. It's widely used for T-shirts, coat, pillowcase, table cloth, metal sheets, tiles, etc.