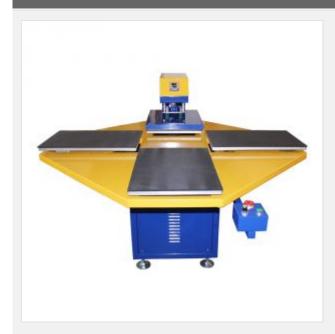

# 15"×15" Pneumatic Heat Press Machine with Four Stations

Item Code: HTM-LCB5N-I

FOB Price: **\$2,882/set** 

Mini Order: 1 set

Average Rating: 550.0lb (250kg)

**Inquire Now** 

# **Overview**

- Pneumatic heat press machine works automatically.
- Four working tables for high efficient works.
- Air pressure coodinates with motor could make the working table be changed automatically.

#### **Description:**

This pneumatic heat press machine combines air pressure with moto power to work automatically. It needs air compressor additionally to get power. The heat press has four working stations which can be turned one by one automatically to improve the working efficiency. It's especially suitable for bulk garment transferring. It's widely used for T-shirts, coat, pillowcase, table cloth, metal sheets, tiles, etc.

# **Specifications**

Specifications: Voltage: 110V/220V Max Power: 3400W

Working Size:  $15" \times 15" (380 \times 380mm)$ 

Temperature Range: 0?-399? Time Range: 0-999sec Pressure Range: 4-8kg

**Packing Details:** 