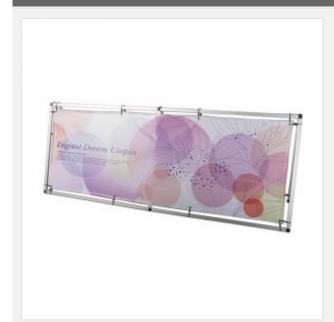

## ?-????? ??? ??????? (234?84??)

Item Code: SIC-A-F-S

FOB Price: ??? 3 002.00/??.

Mini Order: 3 ????.s

Average Rating: 21.5lb (9.76kg)

**Inquire Now** 

## **Overview**

- ?-???????? ???????????
- ???????? ????????? ???????????
- ??????? ? ????????? ? ????????????

**???????**: ????????????????????

## **Specifications**

|                 | ???????????? |
|-----------------|--------------|
|                 | 234?84??     |
| ?????? ???????? | 20?20?122??  |