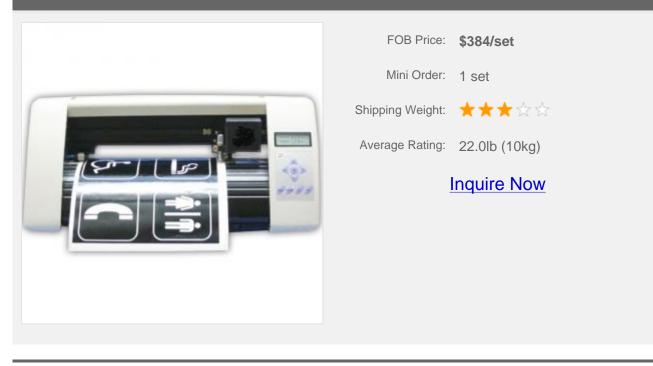

# 14" Mini Vinyl Cutter / Plotter with Contour Cut Function

#### **Description:**

This 13.8 inch desktop cutting plotter has a contour cutting function and is used to cut all kinds of pictures, letters on self-adhesive vinyl, stickers. It is made in China and comes with one year warranty.

#### **Application:**

The mini desktop vinyl cutter is designed for office and home use. It is really good for your business. It can make your work easier and faster for making any kinds of designs. It can cut sticker and decal vinyl, masking film for painting or etching, vinyl lettering, decorative scrapbooking papers, card stock, stencils, magnetic sheet, stickers for signage, glass sign decals, penaflex, etc. As well as all kinds of T-shirt heat transfer media like: flex, flock, Magi Cut colored paper for garments, etc.