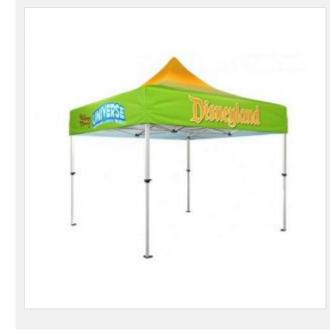

#### Specification:

- Full color customized printing to meet different needs.
- Quick and easy set up
- All-aluminum super structure frame with oval trusses for extra-duty strength
- Perfect take-along shelter for whenever shelter is needed
- Commercial / industrial grade
- Multi-purpose for many uses

Note: If there were any stand of the frame bended or distorted, you should immediately stop using the tent/canopy unless it is maintained and fixed.

This canopy is a quick and easy-to-set-up, pop-up shelter. Its frame is made of aluminum and offers great strength and value. It is perfect for craft fairs, sporting events, concerts, parks and camp sites, as well as any other outdoor activity.