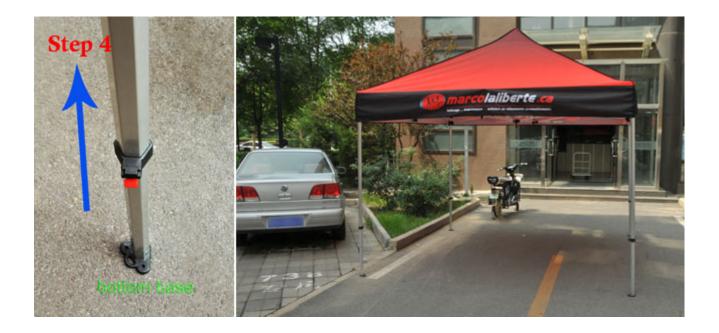

- 2. Put the tent cloth on top of the aluminum frame and make the cloth corners aligned four feet of the frame, and then snap Velcro.
- 3. Make the frame 95% open.

4. Step on the bottom base and hold the middle of aluminum foot with both hands; raise the lower tube until the nipples of tube automatically come out and buckle up, and do the same operation on the upper tube to adjust to proper height.

Note: If there were any stand of the frame bended or distorted, you should immediately stop using the tent/canopy unless it is maintained and fixed.

This canopy is a quick and easy-to-set-up, pop-up shelter. Its frame is made of aluminum and offers great strength and value. It is perfect for craft fairs, sporting events, concerts, parks and camp sites, as well as any other outdoor activity.