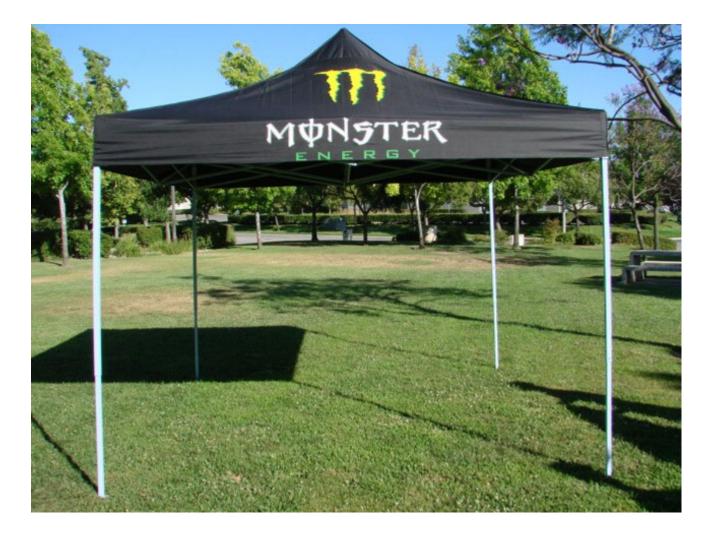

## **Overview**

#### Specification:

- Full color customized printing to meet different needs.
- Quick and easy set up
- All-aluminum super structure frame with oval trusses for extra-duty strength
- Perfect take-along shelter for whenever shelter is needed
- Commercial / industrial grade
- Multi-purpose for many uses

# Tags

10ft x 10ft Canopy Tent(Full Color Printing)

 $\label{eq:copyright} @ 1999-2012 \ by \ Beijing \ ChinaSigns \ Information \ Company \ Limited \ All \ Rights \ Reserved.$ 

Email:info@sign-in-china.com Tel:+86 132 6410 3286 www.sign-in-china.com