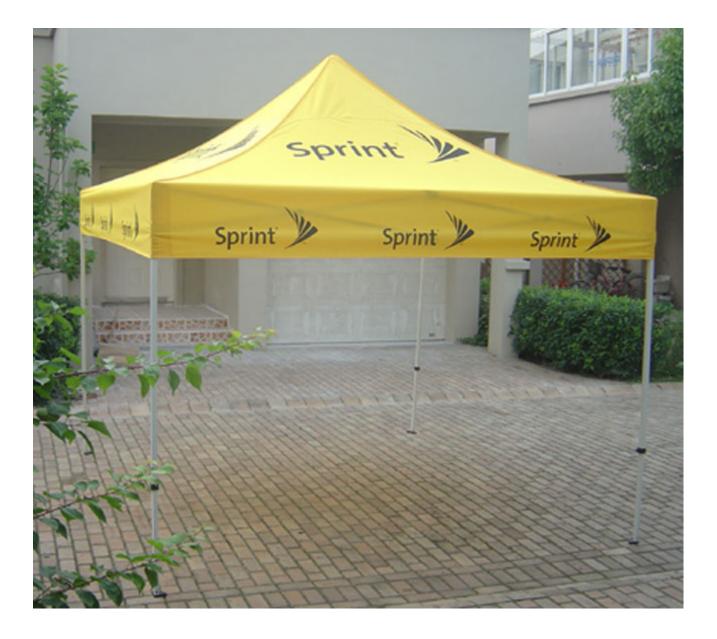

## **Overview**

#### Specification:

- Full color customized printing to meet different needs.
- Quick and easy set up
- All-aluminum super structure frame with oval trusses for extra-duty strength
- Perfect take-along shelter for whenever shelter is needed
- Commercial / industrial grade
- Multi-purpose for many uses

# Tags

10ft x 10ft Canopy Tent(Full Color Printing)

 $\label{eq:copyright} @ 1999-2012 \ by \ Beijing \ ChinaSigns \ Information \ Company \ Limited \ All \ Rights \ Reserved.$ 

Email:info@sign-in-china.com Tel:+86 132 6410 3286 www.sign-in-china.com