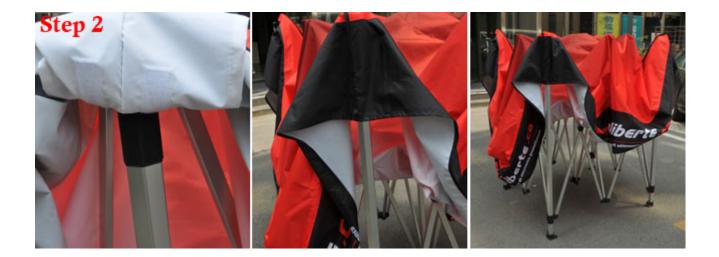

#### - ?????? ??????: 3?3?;

**???????:** 25x25x160??.

1. Firstly, take out tent frame and tent cloth out from the carton boxes and gently extend the frame to about 50%.

Please note: do not use knife for unpacking in case of the cloth inside will be cut.

- 2. Put the tent cloth on top of the aluminum frame and make the cloth corners aligned four feet of the frame, and then snap Velcro.
- 3. Make the frame 95% open.

4. Step on the bottom base and hold the middle of aluminum foot with both hands; raise the lower tube until the nipples of tube automatically come out and buckle up, and do the same operation on the upper tube to adjust to proper height.