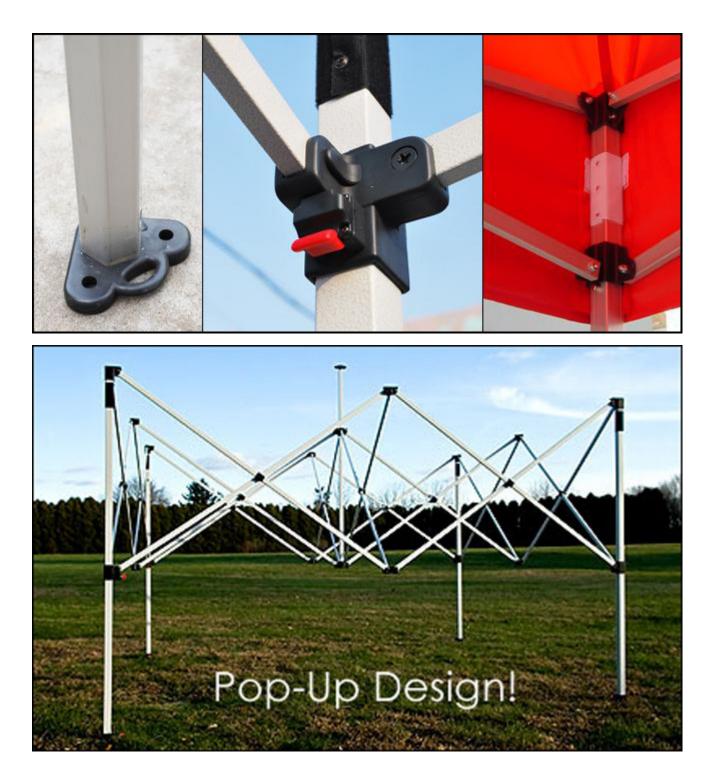

#### Specification:

- Full color customized printing to meet different needs.
- Quick and easy set up
- All-aluminum super structure frame with oval trusses for extra-duty strength
- Perfect take-along shelter for whenever shelter is needed
- Commercial / industrial grade
- Multi-purpose for many uses

Note: If there were any stand of the frame bended or distorted, you should immediately stop using the tent/canopy unless it is maintained and fixed.

This canopy is a quick and easy-to-set-up, pop-up shelter. Its frame is made of aluminum and offers great strength and value. It is perfect for craft fairs, sporting events, concerts, parks and camp sites, as well as any other outdoor activity.