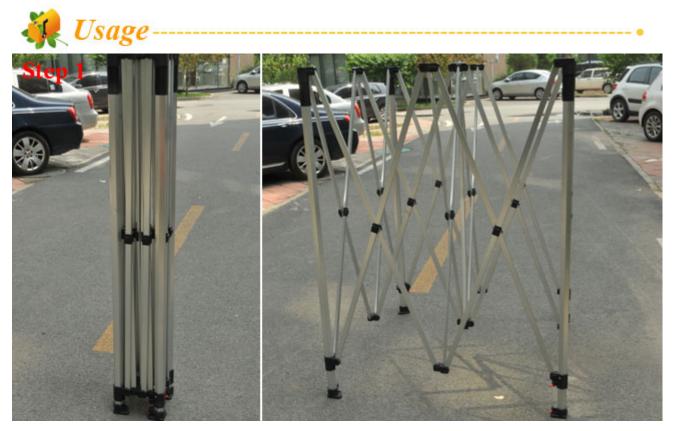

#### - ?????? ??????: 3?3?;

**???????:** 25x25x160??.

1. Firstly, take out tent frame and tent cloth out from the carton boxes and gently extend the frame to about 50%.

Please note: do not use knife for unpacking in case of the cloth inside will be cut.

- 2. Put the tent cloth on top of the aluminum frame and make the cloth corners aligned four feet of the frame, and then snap Velcro.
- 3. Make the frame 95% open.

4. Step on the bottom base and hold the middle of aluminum foot with both hands; raise the lower tube until the nipples of tube automatically come out and buckle up, and do the same operation on the upper tube to adjust to proper height.