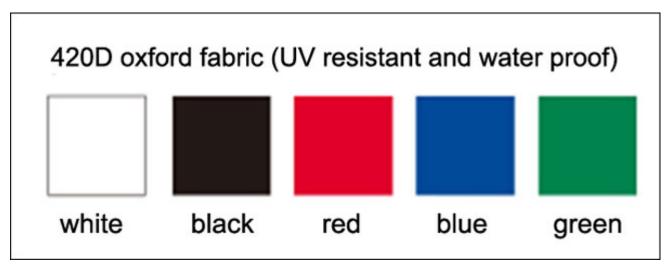

### ?????????????

- ???????? ? ???????? ????????;
- ???????? ???????: ????????;
- ???????? ??????: ??????? 420?;