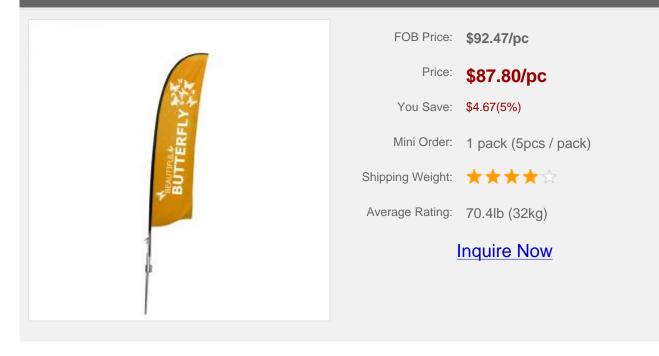

# 13.1ft Spike Base Wing Banner

#### **Description:**

Wing Banners are great for indoor and outdoor use and are available in a range of sizes. The innovative rotating mechanism allows them to 'feather' out the wind and they are effective individually or in a cluster. Our wing banners are made up of 2 piece aluminum pole and 2 piece carbon pole that inside into `the` hem of a digitally printed and a full-color polyester weave banner that stands upright on the steel base. This portable flag stand are not designed to be used in winds exceeding 20 MPH.

## **Details**

| Material                   | Pole: Aluminum, Carbon; Base: Steel |
|----------------------------|-------------------------------------|
| Banner Size                | 35.5" W x 130" H(90cm W x 330cm H)  |
| Pole Height (without flag) | 177"(4.5m)                          |
| Pole Height (with flag)    | 157"(4m)                            |
| Package/pc                 | Double canvas bag                   |
| Package Size/ctn           | 6"x9"x58"/5pcs(16x23x146cm/5pcs)    |
| G.W./ctn                   | 70.4lb(32kg)                        |
| Base                       | Spike                               |