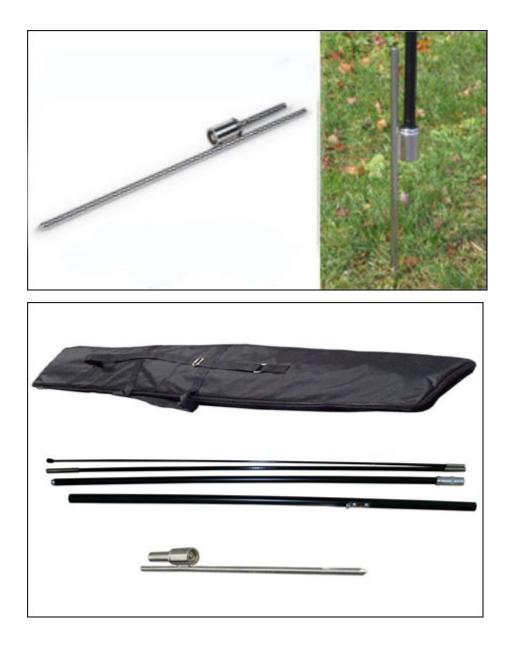

#### Features:

- . Includes a wing flag with full color, CMYK digitally printed graphics.
- . Carbon composite fiber poles, superb flexibility to prevent breaking.
- . Ground spike for use on grass or earth.
- . Flagpole is lightweight .Simple handling, no tools required.

#### **Description:**

Wing Banners are great for indoor and outdoor use and are available in a range of sizes. The innovative rotating mechanism allows them to 'feather' out the wind and they are effective individually or in a cluster. Our wing banners are made up of 2 piece aluminum pole and 2 piece carbon pole that inside into `the` hem of a digitally printed and a full-color polyester weave banner that stands upright on the steel base. This portable flag stand are not designed to be used in winds exceeding 20 MPH.

## **Details**

| Material                   | Pole: Aluminum, Carbon; Base: Steel |
|----------------------------|-------------------------------------|
| Banner Size                | 35.5" W x 130" H(90cm W x 330cm H)  |
| Pole Height (without flag) | 177"(4.5m)                          |
| Pole Height (with flag)    | 157"(4m)                            |
| Package/pc                 | Double canvas bag                   |
| Package Size/ctn           | 6"x9"x58"/5pcs(16x23x146cm/5pcs)    |
| G.W./ctn                   | 70.4lb(32kg)                        |
| Base                       | Spike                               |