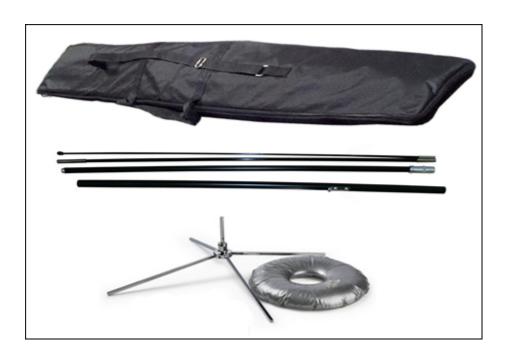

#### Features:

- . Includes a wing flag with full color, CMYK digitally printed graphics.
- . Carbon composite fiber poles, superb flexibility to prevent breaking.
- . The Water Base is designed to fit over the Rotating Base above, this gives greater stability outdoors in windy weather.
- . Flagpole is lightweight .Simple handling, no tools required.

#### Description:

Wing Banners are great for indoor and outdoor use and are available in a range of sizes. The innovative rotating mechanism allows them to 'feather' out the wind and they are effective individually or in a cluster. Our wing banners are made up of 2 piece aluminum pole and 2 piece carbon pole that inside into `the` hem of a digitally printed and a full-color polyester weave banner that stands upright on the steel base. This portable flag stand are not designed to be used in winds exceeding 20 MPH.

## **Details**

| Material                   | Pole: Aluminum, Carbon; Base: Steel |
|----------------------------|-------------------------------------|
| Banner Size                | 35.5" W x 130" H(90cm W x 330cm H)  |
| Pole Height (without flag) | 177"(4.5m)                          |
| Pole Height (with flag)    | 157"(4m)                            |
| Package/pc                 | Double canvas bag                   |
| Package Size/ctn           | 6"x9"x58"/5pcs(16x23x146cm/5pcs)    |
| G.W./ctn                   | 82.5lb(37.5kg)                      |
| Base                       | Cross and Water Bag                 |
| Total Height               | 13.1ft                              |
| Graphic                    | With                                |