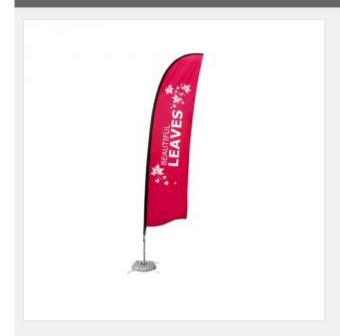

# 13.1ft Cross Water Bag Base Wing Banner

Item Code: SIC-FB-CWW-3

FOB Price: \$106/pc

Mini Order: 1 pack (5pcs / pack)

Average Rating: 82.5lb (37.5kg)

**Inquire Now** 

#### Features:

- . Includes a wing flag with full color, CMYK digitally printed graphics.
- . Carbon composite fiber poles, superb flexibility to prevent breaking.
- . The Water Base is designed to fit over the Rotating Base above, this gives greater stability outdoors in windy weather.
- . Flagpole is lightweight .Simple handling, no tools required.

#### Description:

Wing Banners are great for indoor and outdoor use and are available in a range of sizes. The innovative rotating mechanism allows them to 'feather' out the wind and they are effective individually or in a cluster. Our wing banners are made up of 2 piece aluminum pole and 2 piece carbon pole that inside into `the` hem of a digitally printed and a full-color polyester weave banner that stands upright on the steel base. This portable flag stand are not designed to be used in winds exceeding 20 MPH.

## **Details**

| Material                   | Pole: Aluminum, Carbon; Base: Steel |
|----------------------------|-------------------------------------|
| Banner Size                | 35.5" W x 130" H(90cm W x 330cm H)  |
| Pole Height (without flag) | 177"(4.5m)                          |
| Pole Height (with flag)    | 157"(4m)                            |
| Package/pc                 | Double canvas bag                   |
| Package Size/ctn           | 6"x9"x58"/5pcs(16x23x146cm/5pcs)    |
| G.W./ctn                   | 82.5lb(37.5kg)                      |
| Base                       | Cross and Water Bag                 |
| Total Height               | 13.1ft                              |
| Graphic                    | With                                |