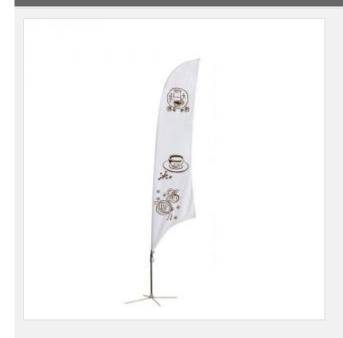

#### Description:

A feather banner, or flying flag, is a very effective means of attracting more attention to your business. Our feather banners are made up of 2 piece aluminum pole and 2 piece carbon pole that inside into `the` hem of a digitally printed and a full-color polyester weave banner that stands upright on the steel base. This portable flag stand are not designed to be used in winds exceeding 20 MPH.

### **Details**

| Material                   | Pole: Aluminum, Carbon; Base: Steel |
|----------------------------|-------------------------------------|
| Banner Size                | 35.5" W x 130" H(90cm W x 330cm H)  |
| Pole Height (without flag) | 177"(4.5m)                          |
| Pole Height (with flag)    | 157"(4m)                            |
| Package/pc                 | Double canvas bag                   |
| Package Size/ctn           | 6"x9"x58"/5pcs(16x23x146cm/5pcs)    |
| G.W./ctn                   | 82.5lb(37.5kg)                      |
| Base                       | Cross                               |
| Total Height               | 13.1ft                              |
| Graphic                    | With                                |