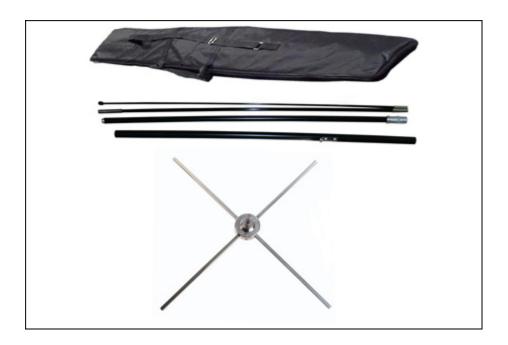

#### Features:

- . Includes a feather flag with full color, CMYK digitally printed graphics.
- . Carbon composite fiber poles, superb flexibility to prevent breaking.
- . Rotating Cross Base For use on concrete or hard floors.
- . Flagpole is lightweight .Simple handling, no tools required.

#### Description:

A feather banner, or flying flag, is a very effective means of attracting more attention to your business. Our feather banners are made up of 2 piece aluminum pole and 2 piece carbon pole that inside into `the` hem of a digitally printed and a full-color polyester weave banner that stands upright on the steel base. This portable flag stand are not designed to be used in winds exceeding 20 MPH.

### **Details**

| Material                   | Pole: Aluminum, Carbon; Base: Steel |
|----------------------------|-------------------------------------|
| Banner Size                | 35.5" W x 130" H(90cm W x 330cm H)  |
| Pole Height (without flag) | 177"(4.5m)                          |
| Pole Height (with flag)    | 157"(4m)                            |
| Package/pc                 | Double canvas bag                   |
| Package Size/ctn           | 6"x9"x58"/5pcs(16x23x146cm/5pcs)    |
| G.W./ctn                   | 82.5lb(37.5kg)                      |
| Base                       | Cross                               |
| Total Height               | 13.1ft                              |
| Graphic                    | With                                |