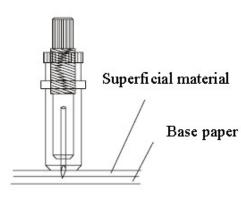

## **Machine Detailed Pictures**

1. Adjust the protruding length of the knife top as required for specific cutting media.

Tool long protruding Length of knife point

Tool short protruding length of knife point