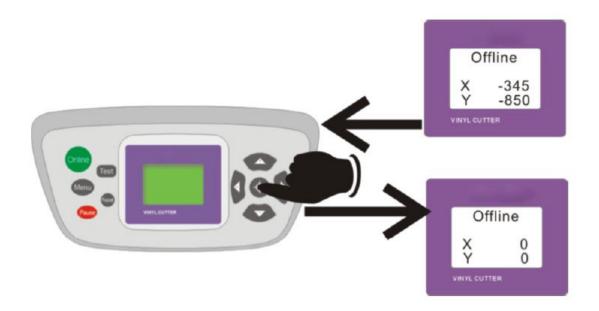

oth home and office use. This vinyl cutting plotter will make your work easier and faster in making any kind of design. It can cut vinyl decal, sticker, masking film for painting or etching, vinyl lettering, decorative scrapbooking papers, card stock, stencils, magnetic sheet, stickers for signage, sign glass decals, penaflex, etc. As well as all kinds of T-shirt heat transfer media like: flex, flock, Magi cut colored paper for garments, etc.

#### **Product Features**





## **Machine Detailed Pictures**

1. Adjust the protruding length of the knife top as required for specific cutting media.







Tool long protruding Length of knife point



Tool short protruding length of knife point

2. Control panel of this vinyl cutters plotter



## 3. The LCD shows



4. Original point setting



#### 5. Blade cutter and holder



#### Some Tips

? Before cutting contour:

a. You must set the distance of blade base and right side plate more than 4cm.

b. Let the knife point in the bottom right corner of the fist mark point after input the correct offset.

? You only need to adjust the offset once and record it, if you change the computer, write the record offset value to the new computer, it is ok.

? For the small size (e.g.: A4 size) cutting, you can choose two mark points, for the big size cutting, you can choose 4 mark points to increase the precision.

? Flexi software can adjust the outline and the graphics distance, please view the details in the video.

## **Details**

| Maximum Cutting Width        | 12" (305mm)                                          |
|---------------