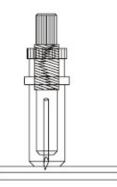

## **Machine Detailed Pictures**

1. Adjust the protruding length of the knife top as required for specific cutting media.

Tool long protruding Length of knife point

Tool short protruding length of knife point