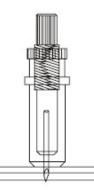

## **Machine Detailed Pictures**

1. Adjust the protruding length of the knife top as required for specific cutting media.

Tool long protruding Length of knife point

Tool short protruding length of knife point