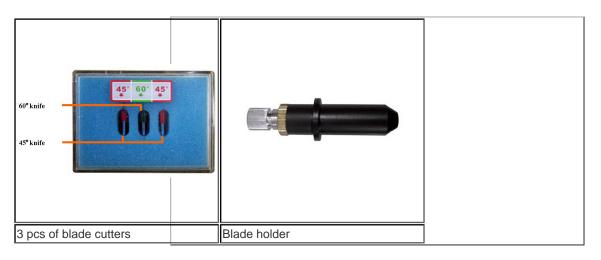

cutting plotter will make your work easier and faster in making any kind of design. It can cut vinyl decal, sticker, masking film for painting or etching, vinyl lettering, decorative scrapbooking papers, card stock, stencils, magnetic sheet, stickers for signage, sign glass decals, penaflex, etc. As well as all kinds of T-shirt heat transfer media like: flex, flock, Magi cut colored paper for garments, etc.

#### **Product Features**





## **Machine Detailed Pictures**

1. Adjust the protruding length of the knife top as required for specific cutting media.







Tool long protruding Length of knife point



Tool short protruding length of knife point

2. Control panel of this vinyl cutters plotter



## 3. The LCD shows



4. Original point setting



#### 5. Blade cutter and holder



#### Some Tips

? Before cutting contour:

a. You must set the distance of blade base and right side plate more than 4cm.

b. Let the knife point in the bottom right corner of the fist mark point after input the correct offset.

? You only need to adjust the offset once and record it, if you change the computer, write the record offset value to the new computer, it is ok.

? For the small size (e.g.: A4 size) cutting, you can choose two mark points, for the big size cutting, you can choose 4 mark points to increase the precision.

? Flexi software can adjust the outline and the graphics distance, please view the details in the video.

## **Details**

| Maximum Cutting Width        | 12" (305mm)                                          |
|------------------------------|-------------------