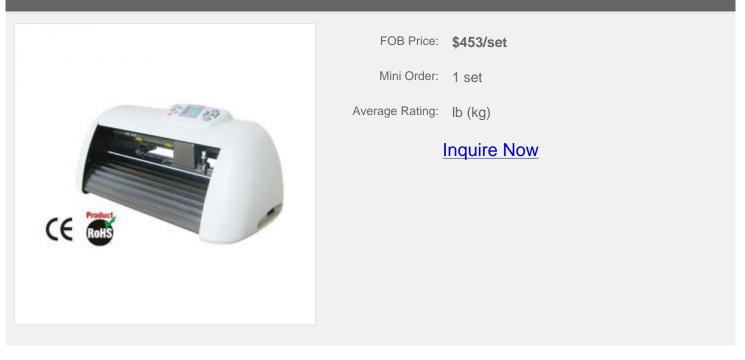

# **12" Desktop Vinyl Cutting Plotter - Compatible with Mac System**

## **Overview**

This 12 inch (305mm) vinyl cutting plotter is designed for cutting all kinds of self-adhesive pictures and letters as well as stickers. It is made in China with optical sensor that allows contour cut, and one year warranty is provided.

### With CONTOUR CUTTING function, compatible with Mac System