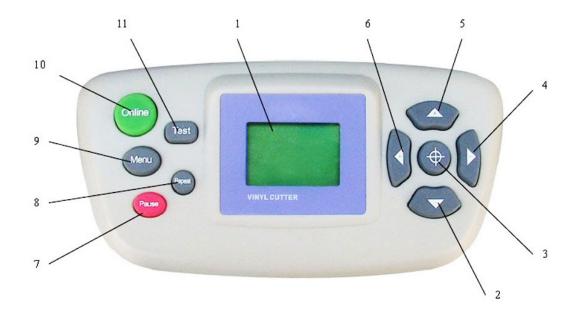

2. Control panel of this vinyl cutters plotter

## 3. The LCD shows

4. Original point setting