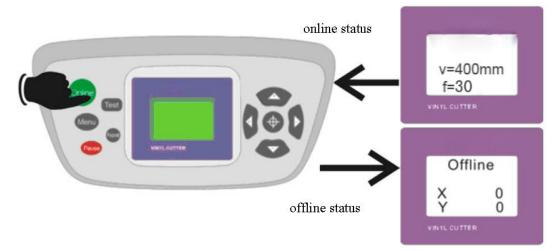

usiness; it is designed for both home and office use. This vinyl cutting plotter will make your work easier and faster in making any kind of design. It can cut vinyl decal, sticker, masking film for painting or etching, vinyl lettering, decorative scrapbooking papers, card stock, stencils, magnetic sheet, stickers for signage, sign glass decals, penaflex, etc. As well as all kinds of T-shirt heat transfer media like: flex, flock, Magi cut colored paper for garments, etc.

#### **Product Features**





## **Machine Detailed Pictures**

1. Adjust the protruding length of the knife top as required for specific cutting media.







Tool long protruding Length of knife point



Tool short protruding length of knife point

2. Control panel of this vinyl cutters plotter



## 3. The LCD shows



4. Original point setting



#### 5. Blade cutter and holder



#### Some Tips

? Before cutting contour:

a. You must set the distance of blade base and right side plate more than 4cm.

b. Let the knife point in the bottom right corner of the fist mark point after input the correct offset.

? You only need to adjust the offset once and record it, if you change the computer, write the record offset value to the new computer, it is ok.

? For the small size (e.g.: A4 size) cutting, you can choose two mark points, for the big size cutting, you can choose 4 mark points to increase the precision.

? Flexi software can adjust the outline and the graphics distance, please view the details in the video.

## **Details**

| Maximum Cutting Width        | 12" (305mm)