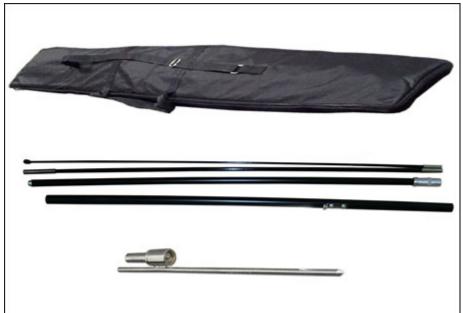

#### Description:

Wing Banners are great for indoor and outdoor use and are available in a range of sizes. The innovative rotating mechanism allows them to 'feather' out the wind and they are effective individually or in a cluster. Our wing banners are made up of 2 piece aluminum pole and 2 piece carbon pole that inside into `the` hem of a digitally printed and a full-color polyester weave banner that stands upright on the steel base. This portable flag stand are not designed to be used in winds exceeding 20 MPH.

# Details

| Material                   | Pole: Aluminum, Carbon; Base: Steel  |
|----------------------------|--------------------------------------|
| Banner Size                | 35.5" W x 112.3" H(90cm W x 285cm H) |
| Pole Height (without flag) | 157"(4m)                             |
| Pole Height (with flag)    | 137"(3.5m)                           |
| Package/pc                 | Double canvas bag                    |
| Package Size/ctn           | 6"x9"x50"/5pcs(16x23x126cm/5pcs)     |
| G.W./ctn                   | 58.9lb(26.8kg)                       |
| Base                       | Spike                                |
| Total Height               | 11.5ft                               |