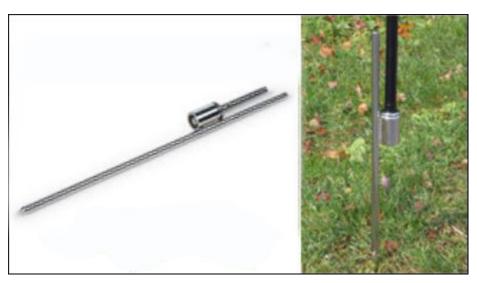

#### Features:

- . Includes a wing flag with full color, CMYK digitally printed graphics.
- . Carbon composite fiber poles, superb flexibility to prevent breaking.
- . Ground spike for use on grass or earth.
- . Flagpole is lightweight .Simple handling, no tools required.

# Details

| Material                   | Pole: Aluminum, Carbon; Base: Steel  |
|----------------------------|--------------------------------------|
| Banner Size                | 35.5" W x 112.3" H(90cm W x 285cm H) |
| Pole Height (without flag) | 157"(4m)                             |
| Pole Height (with flag)    | 137"(3.5m)                           |
| Package/pc                 | Double canvas bag                    |
| Package Size/ctn           | 6"x9"x50"/5pcs(16x23x126cm/5pcs)     |
| G.W./ctn                   | 58.9lb(26.8kg)                       |
| Base                       | Spike                                |
| Total Height               | 11.5ft                               |