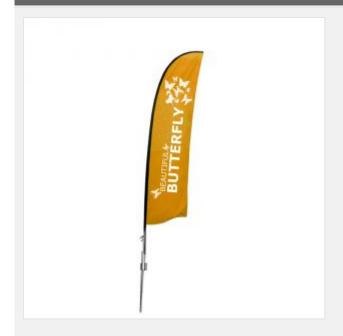

## 11.5ft Spike Base Wing Banner

Item Code: SIC-FB-SWING-2

FOB Price: \$82.16/pc

Mini Order: 1 pack (5pcs / pack)

Shipping Weight:  $\star \star \star \star$ 

Average Rating: 59.0lb (26.8kg)

**Inquire Now** 

#### Description:

Wing Banners are great for indoor and outdoor use and are available in a range of sizes. The innovative rotating mechanism allows them to 'feather' out the wind and they are effective individually or in a cluster. Our wing banners are made up of 2 piece aluminum pole and 2 piece carbon pole that inside into `the` hem of a digitally printed and a full-color polyester weave banner that stands upright on the steel base. This portable flag stand are not designed to be used in winds exceeding 20 MPH.