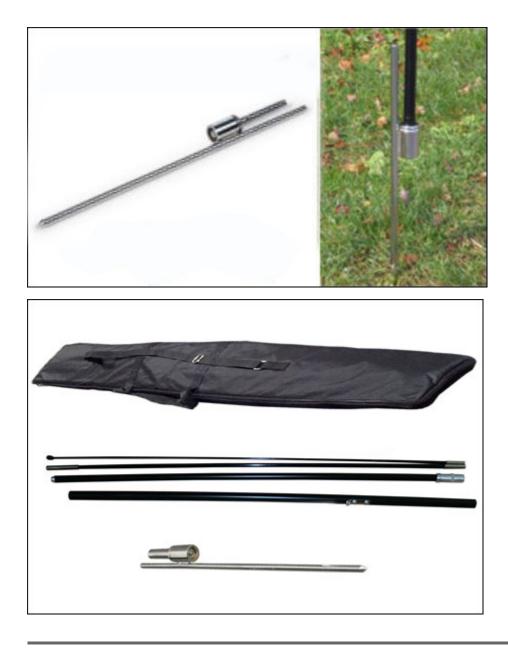

#### Features:

- . Includes a teardrop flag with full color, CMYK digitally printed graphics.
- . Carbon composite fiber poles, superb flexibility to prevent breaking.
- . Ground spike for use on grass or earth.
- . Flagpole is lightweight .Simple handling, no tools required.

# Details

| Material                   | Pole: Aluminum, Carbon; Base: Steel   |  |
|----------------------------|---------------------------------------|--|
| Banner Size                | 47.3" W x 118.2" H(120cm W x 300cm H) |  |
| Pole Height (without flag) | 177"(4.5m)                            |  |
| Pole Height (with flag)    | 137"(3.5m)                            |  |
| Package/pc                 | Double canvas bag                     |  |
| Package Size/ctn           | 6"x9"x58"/5pcs(16x23x146cm/5pcs)      |  |
| G.W./ctn                   | 70.4lb(32kg)                          |  |
| Base                       | Spike                                 |  |
| Total Height               | 11.5ft                                |  |