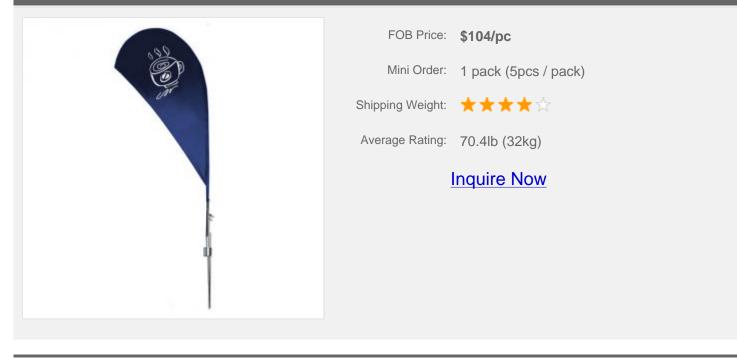

## 11.5ft Spike Base Teardrop Banner

#### **Description:**

A teardrop banner, or banner flag, is the perfect tool if you're looking to increase the visibility of your business without breaking the bank. The large, full-color surface of a portable flag or branding banner creates movement that attracts the eyes of customers and gets your marketing message across. For the price you pay, we believe that they are one of the best "bang for your buck" advertising and signage solutions. This portable flag stand are not designed to be used in winds exceeding 20 MPH.

# Details

| Material                   | Pole: Aluminum, Carbon; Base: Steel   |  |
|----------------------------|---------------------------------------|--|
| Banner Size                | 47.3" W x 118.2" H(120cm W x 300cm H) |  |
| Pole Height (without flag) | 177"(4.5m)                            |  |
| Pole Height (with flag)    | 137"(3.5m)                            |  |
| Package/pc                 | Double canvas bag                     |  |
| Package Size/ctn           | 6"x9"x58"/5pcs(16x23x146cm/5pcs)      |  |
| G.W./ctn                   | 70.4lb(32kg)                          |  |
| Base                       | Spike                                 |  |
| Total Height               | 11.5ft                                |  |