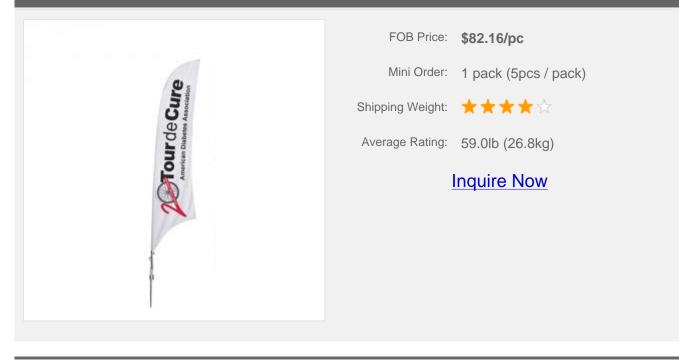

# **11.5ft Spike Base Feather Banner**

### **Description:**

A feather banner, or flying flag, is a very effective means of attracting more attention to your business. Our feather banners are made up of 2 piece aluminum pole and 2 piece carbon pole that inside into `the` hem of a digitally printed and a full-color polyester weave banner that stands upright on the steel base. This portable flag stand are not designed to be used in winds exceeding 20 MPH.

## **Details**

| Material                   | Pole: Aluminum, Carbon; Base: Steel  |
|----------------------------|--------------------------------------|
| Banner Size                | 35.5" W x 112.3" H(90cm W x 285cm H) |
| Pole Height (without flag) | 157"(4m)                             |
| Pole Height (with flag)    | 137"(3.5m)                           |
| Package/pc                 | Double canvas bag                    |
| Package Size/ctn           | 6"x9"x50"/5pcs(16x23x126cm/5pcs)     |
| G.W./ctn                   | 58.9lb(26.8kg)                       |
| Base                       | Spike                                |