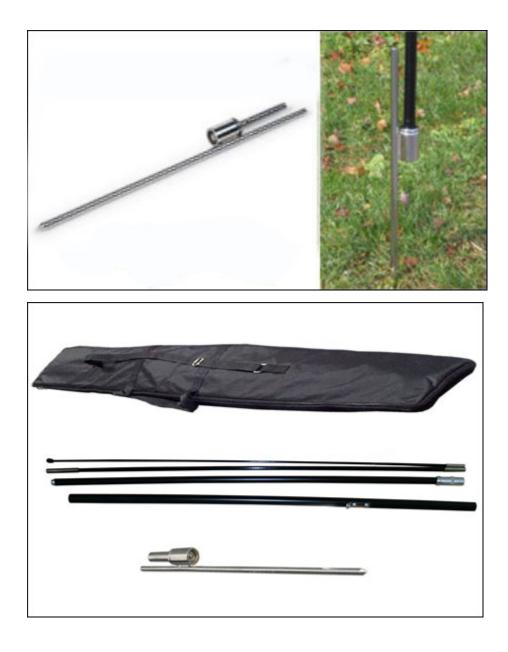

### Features:

- . Includes a feather flag with full color, CMYK digitally printed graphics.
- . Carbon composite fiber poles, superb flexibility to prevent breaking.
- . Ground spike for use on grass or earth.
- . Flagpole is lightweight .Simple handling, no tools required.

### **Description:**

A feather banner, or flying flag, is a very effective means of attracting more attention to your business. Our feather banners are made up of 2 piece aluminum pole and 2 piece carbon pole that inside into `the` hem of a digitally printed and a full-color polyester weave banner that stands upright on the steel base. This portable flag stand are not designed to be used in winds exceeding 20 MPH.

## **Details**

| Material                   | Pole: Aluminum, Carbon; Base: Steel  |
|----------------------------|--------------------------------------|
| Banner Size                | 35.5" W x 112.3" H(90cm W x 285cm H) |
| Pole Height (without flag) | 157"(4m)                             |
| Pole Height (with flag)    | 137"(3.5m)                           |
| Package/pc                 | Double canvas bag                    |
| Package Size/ctn           | 6"x9"x50"/5pcs(16x23x126cm/5pcs)     |
| G.W./ctn                   | 58.9lb(26.8kg)                       |
| Base                       | Spike                                |