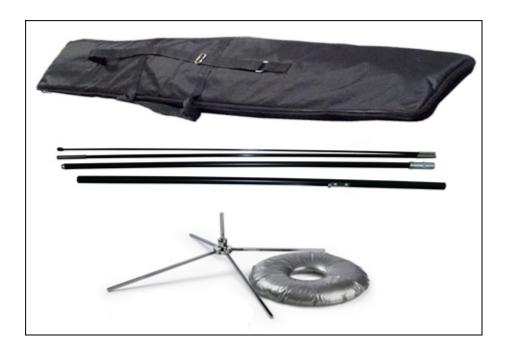

### Features:

- . Includes a wing flag with full color, CMYK digitally printed graphics.
- . Carbon composite fiber poles, superb flexibility to prevent breaking.
- . The Water Base is designed to fit over the Rotating Base above, this gives greater stability outdoors in windy weather.
- . Flagpole is lightweight .Simple handling, no tools required.

#### **Description:**

Wing Banners are great for indoor and outdoor use and are available in a range of sizes. The innovative rotating mechanism allows them to 'feather' out the wind and they are effective individually or in a cluster. Our wing banners are made up of 2 piece aluminum pole and 2 piece carbon pole that inside into `the` hem of a digitally printed and a full-color polyester weave banner that stands upright on the steel base. This portable flag stand are not designed to be used in winds exceeding 20 MPH.

## **Details**

| Material                   | Pole: Aluminum, Carbon; Base: Steel  |
|----------------------------|--------------------------------------|
| Banner Size                | 35.5" W x 112.3" H(90cm W x 285cm H) |
| Pole Height (without flag) | 157"(4m)                             |
| Pole Height (with flag)    | 137"(3.5m)                           |
| Package/pc                 | Double canvas bag                    |
| Package Size/ctn           | 6"x9"x50"/5pcs(16x23x126cm/5pcs)     |
| G.W./ctn                   | 70.4lb(32kg)                         |
| Base                       | Cross and Water Bag                  |
| Total Height               | 11.5ft                               |
| Graphic                    | With                                 |