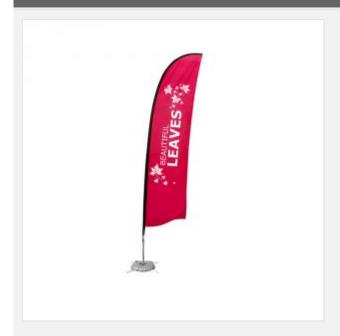

# 11.5ft Cross Water Bag Base Wing Banner

Item Code: SIC-FB-CWW-2

FOB Price: **\$96.56/pc** 

Mini Order: 1 pack (5pcs / pack)

Average Rating: 70.4lb (32kg)

**Inquire Now** 

### Features:

- . Includes a wing flag with full color, CMYK digitally printed graphics.
- . Carbon composite fiber poles, superb flexibility to prevent breaking.
- . The Water Base is designed to fit over the Rotating Base above, this gives greater stability outdoors in windy weather.
- . Flagpole is lightweight .Simple handling, no tools required.

#### **Description:**

Wing Banners are great for indoor and outdoor use and are available in a range of sizes. The innovative rotating mechanism allows them to 'feather' out the wind and they are effective individually or in a cluster. Our wing banners are made up of 2 piece aluminum pole and 2 piece carbon pole that inside into `the` hem of a digitally printed and a full-color polyester weave banner that stands upright on the steel base. This portable flag stand are not designed to be used in winds exceeding 20 MPH.

## **Details**

| Material                   | Pole: Aluminum, Carbon; Base: Steel  |
|----------------------------|--------------------------------------|
| Banner Size                | 35.5" W x 112.3" H(90cm W x 285cm H) |
| Pole Height (without flag) | 157"(4m)                             |
| Pole Height (with flag)    | 137"(3.5m)                           |
| Package/pc                 | Double canvas bag                    |
| Package Size/ctn           | 6"x9"x50"/5pcs(16x23x126cm/5pcs)     |
| G.W./ctn                   | 70.4lb(32kg)                         |
| Base                       | Cross and Water Bag                  |
| Total Height               | 11.5ft                               |
| Graphic                    | With                                 |