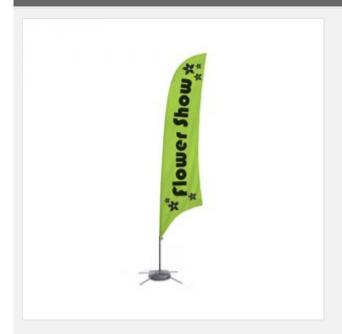

# 11.5ft Cross Water Bag Base Feather Banner

Item Code: SIC-FB-CWF-2

FOB Price: \$96.56/pc

Price: \$91.70/pc

You Save: \$4.86(5%)

Mini Order: 1 pack (5pcs / pack)

Average Rating: 70.4lb (32kg)

**Inquire Now** 

#### **Description:**

A feather banner, or flying flag, is a very effective means of attracting more attention to your business. Our feather banners are made up of 2 piece aluminum pole and 2 piece carbon pole that inside into `the` hem of a digitally printed and a full-color polyester weave banner that stands upright on the steel base. This portable flag stand are not designed to be used in winds exceeding 20 MPH.

## **Details**

| Material                   | Pole: Aluminum, Carbon; Base: Steel  |
|----------------------------|--------------------------------------|
| Banner Size                | 35.5" W x 112.3" H(90cm W x 285cm H) |
| Pole Height (without flag) | 157"(4m)                             |
| Pole Height (with flag)    | 137"(3.5m)                           |
| Package/pc                 | Double canvas bag                    |
| Package Size/ctn           | 6"x9"x50"/5pcs(16x23x126cm/5pcs)     |
| G.W./ctn                   | 70.4lb(32kg)                         |
| Base                       | Cross and Water Bag                  |
| Total Height               | 11.5ft                               |
| Graphic                    | With                                 |