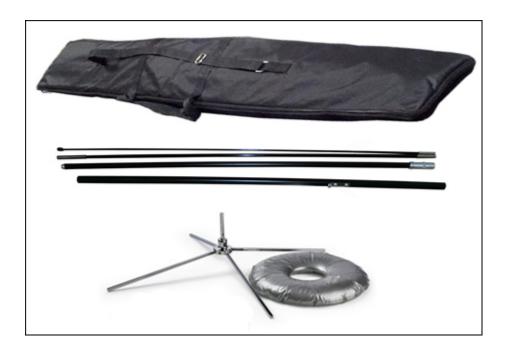

## Features:

- . Includes a feather flag with full color, CMYK digitally printed graphics.
- . Carbon composite fiber poles, superb flexibility to prevent breaking.
- . The Water Base is designed to fit over the Rotating Base above, this gives greater stability outdoors in windy weather.
- . Flagpole is lightweight .Simple handling, no tools required.

#### **Description:**

A feather banner, or flying flag, is a very effective means of attracting more attention to your business. Our feather banners are made up of 2 piece aluminum pole and 2 piece carbon pole that inside into `the` hem of a digitally printed and a full-color polyester weave banner that stands upright on the steel base. This portable flag stand are not designed to be used in winds exceeding 20 MPH.

## **Details**

| Material                   | Pole: Aluminum, Carbon; Base: Steel  |
|----------------------------|--------------------------------------|
| Banner Size                | 35.5" W x 112.3" H(90cm W x 285cm H) |
| Pole Height (without flag) | 157"(4m)                             |
| Pole Height (with flag)    | 137"(3.5m)                           |
| Package/pc                 | Double canvas bag                    |
| Package Size/ctn           | 6"x9"x50"/5pcs(16x23x126cm/5pcs)     |
| G.W./ctn                   | 70.4lb(32kg)                         |
| Base                       | Cross and Water Bag                  |
| Total Height               | 11.5ft                               |
| Graphic                    | With                                 |