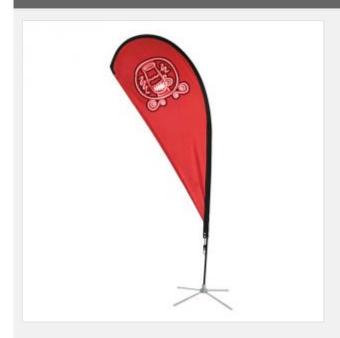

# 11.5ft Cross Base Teardrop Banner

Item Code: SIC-FB-CT-3

FOB Price: \$115/pc

Price: \$109/pc

You Save: \$6.00(5%)

Mini Order: 1 pack (5pcs / pack)

Average Rating: 82.5lb (37.5kg)

**Inquire Now** 

### Features:

- . Includes a teardrop flag with full color, CMYK digitally printed graphics.
- . Carbon composite fiber poles, superb flexibility to prevent breaking.
- . Rotating Cross Base For use on concrete or hard floors.
- . Flagpole is lightweight .Simple handling, no tools required.

#### Description:

A teardrop banner, or banner flag, is the perfect tool if you're looking to increase the visibility of your business without breaking the bank. The large, full-color surface of a portable flag or branding banner creates movement that attracts the eyes of customers and gets your marketing message across. For the price you pay, we believe that they are one of the best "bang for your buck" advertising and signage solutions. This portable flag stand are not designed to be used in winds exceeding 20 MPH.

# **Details**

| Material                   | Pole: Aluminum, Carbon; Base: Steel   |
|----------------------------|---------------------------------------|
| Banner Size                | 47.3" W x 118.2" H(120cm W x 300cm H) |
| Pole Height (without flag) | 177"(4.5m)                            |
| Pole Height (with flag)    | 137"(3.5m)                            |
| Package/pc                 | Double canvas bag                     |
| Package Size/ctn           | 6"x9"x58"/5pcs(16x23x146cm/5pcs)      |
| G.W./ctn                   | 82.5lb(37.5kg)                        |
| Base                       | Cross                                 |
| Total Height               | 11.5ft                                |
| Graphic                    | With                                  |