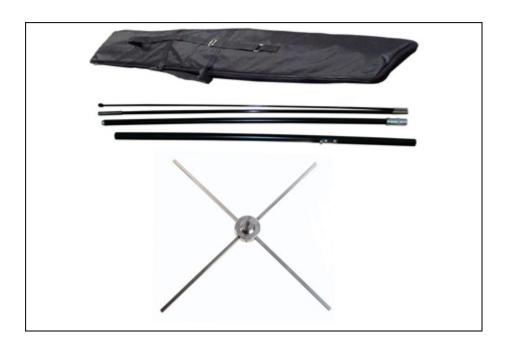

### Features:

- . Includes a teardrop flag with full color, CMYK digitally printed graphics.
- . Carbon composite fiber poles, superb flexibility to prevent breaking.
- . Rotating Cross Base For use on concrete or hard floors.
- . Flagpole is lightweight .Simple handling, no tools required.

# **Details**

| Material                   | Pole: Aluminum, Carbon; Base: Steel   |
|----------------------------|---------------------------------------|
| Banner Size                | 47.3" W x 118.2" H(120cm W x 300cm H) |
| Pole Height (without flag) | 177"(4.5m)                            |
| Pole Height (with flag)    | 137"(3.5m)                            |
| Package/pc                 | Double canvas bag                     |
| Package Size/ctn           | 6"x9"x58"/5pcs(16x23x146cm/5pcs)      |
| G.W./ctn                   | 82.5lb(37.5kg)                        |
| Base                       | Cross                                 |
| Total Height               | 11.5ft                                |
| Graphic                    | With                                  |