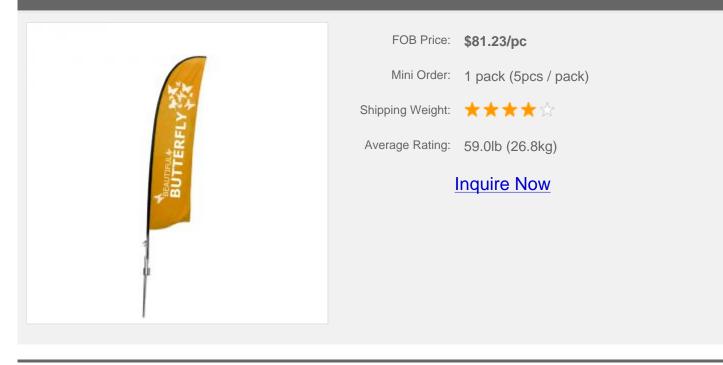

## 11.5 ft Wing Banner with Spike Base

#### **Description:**

Wing Banners are great for indoor and outdoor use and are available in a range of sizes. The innovative rotating mechanism allows them to 'feather' out the wind and they are effective individually or in a cluster. Our wing banners are made up of 2 piece aluminum pole and 2 piece carbon pole that inside into `the` hem of a digitally printed and a full-color polyester weave banner that stands upright on the steel base. This portable flag stand are not designed to be used in winds exceeding 20 MPH.

# Details

| Material                   | Pole: Aluminum, Carbon; Base: Steel  |
|----------------------------|--------------------------------------|
| Banner Size                | 35.5" W x 112.3" H(90cm W x 285cm H) |
| Pole Height (without flag) | 157"(4m)                             |
| Pole Height (with flag)    | 137"(3.5m)                           |
| Package/pc                 | Double canvas bag                    |
| Package Size/ctn           | 6"x9"x50"/5pcs(16x23x126cm/5pcs)     |
| G.W./ctn                   | 58.9lb(26.8kg)                       |
| Base                       | Spike                                |
| Total Height               | 11.5ft                               |