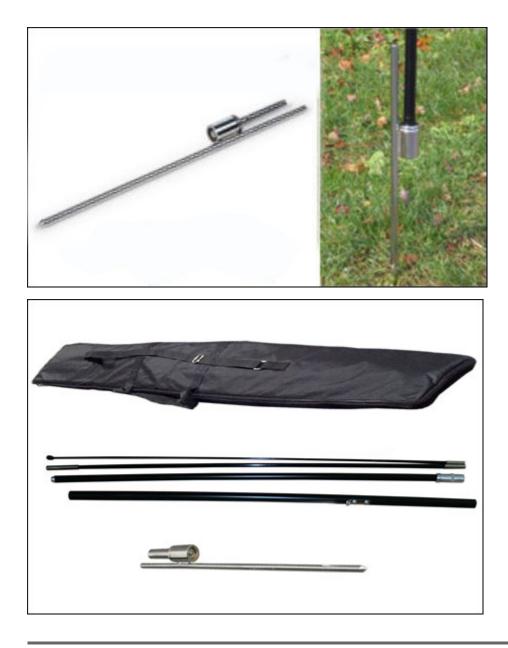

#### Features:

- . Includes a wing flag with full color, CMYK digitally printed graphics.
- . Carbon composite fiber poles, superb flexibility to prevent breaking.
- . Ground spike for use on grass or earth.
- . Flagpole is lightweight .Simple handling, no tools required.

#### **Description:**

Wing Banners are great for indoor and outdoor use and are available in a range of sizes. The innovative rotating mechanism allows them to 'feather' out the wind and they are effective individually or in a cluster. Our wing banners are made up of 2 piece aluminum pole and 2 piece carbon pole that inside into `the` hem of a digitally printed and a full-color polyester weave banner that stands upright on the steel base. This portable flag stand are not designed to be used in winds exceeding 20 MPH.

# Details

| Material                   | Pole: Aluminum, Carbon; Base: Steel  |
|----------------------------|--------------------------------------|
| Banner Size                | 35.5" W x 112.3" H(90cm W x 285cm H) |
| Pole Height (without flag) | 157"(4m)                             |
| Pole Height (with flag)    | 137"(3.5m)                           |
| Package/pc                 | Double canvas bag                    |
| Package Size/ctn           | 6"x9"x50"/5pcs(16x23x126cm/5pcs)     |
| G.W./ctn                   | 58.9lb(26.8kg)                       |
| Base                       | Spike                                |
| Total Height               | 11.5ft                               |