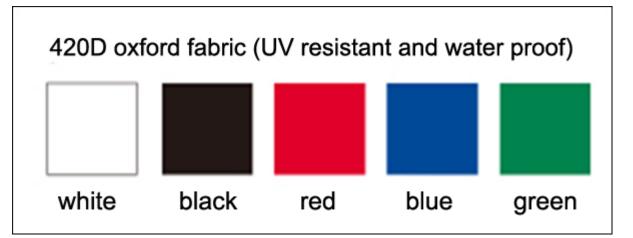

#### **Specification:**

•Different solid colors(white,black,red,blue,green) to meet different needs.

•Quick and easy set up

•All-aluminum super structure frame with oval trusses for extra-duty strength

- •Perfect take-along shelter for whenever shelter is needed
- •Commercial / industrial grade
- •Multi-purpose for many uses

#### Includes?

- •1 Aluminum frame
- •1 Canopy (420D oxford fabric, UV resistant and water proof)
- •6 pegs
- •1 Oxford bag