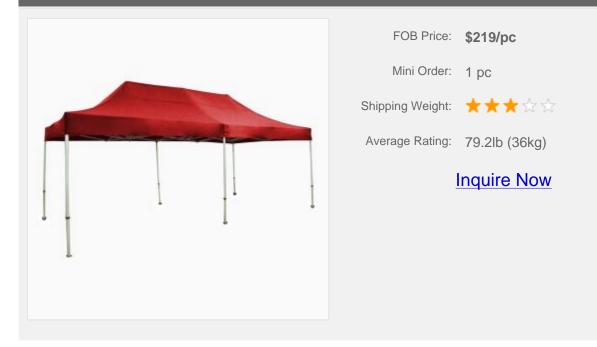

# 10ft x 20ft Canopy Tent (Solid Color)

### **Application?**

This canopy is a quick and easy-to-set-up, pop-up shelter. Its frame is made of aluminum and offers great strength and value. It is perfect for craft fairs, sporting events, concerts, parks and camp sites, as well as any other outdoor activity.

# **Details**

| Material        | Aluminum                    |
|-----------------|-----------------------------|
| Product Size    | 118" x 236"(3m x 6m)        |
| Package Size/pc | 9" x 16" x 63"(23x41x160cm) |
| G.W./pc         | 79lb(36kg)                  |