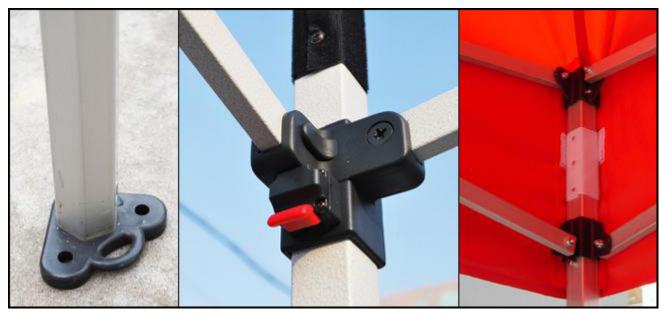

#### **Specification:**

•Different solid colors(white,black,red,blue,green) to meet different needs.

•Quick and easy set up

•All-aluminum super structure frame with oval trusses for extra-duty strength

- •Perfect take-along shelter for whenever shelter is needed
- •Commercial / industrial grade
- •Multi-purpose for many uses

#### Includes?

- •1 Aluminum frame
- •1 Canopy (420D oxford fabric, UV resistant and water proof)
- •6 pegs
- •1 Oxford bag