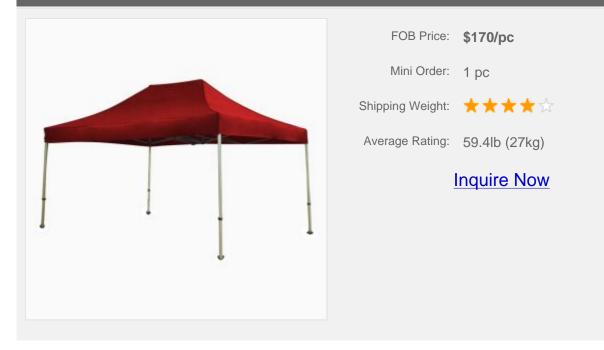

# 10ft x 15ft Canopy Tent (Solid Color)

#### Application?

This canopy is a quick and easy-to-set-up, pop-up shelter. Its frame is made of aluminum and offers great strength and value. It is perfect for craft fairs, sporting events, concerts, parks and camp sites, as well as any other outdoor activity.