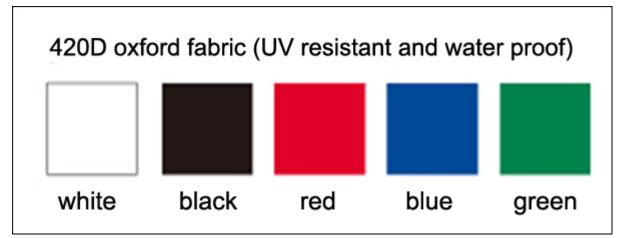

#### Specification:

•Different solid colors(white,black,red,blue,green) to meet different needs.

- •Quick and easy set up
- •All-aluminum super structure frame with oval trusses for extra-duty strength
- •Perfect take-along shelter for whenever shelter is needed
- •Commercial / industrial grade
- •Multi-purpose for many uses

#### Includes?

- •1 Aluminum frame
- •1 Canopy (420D oxford fabric, UV resistant and water proof)
- •4 pegs
- •1 Oxford bag