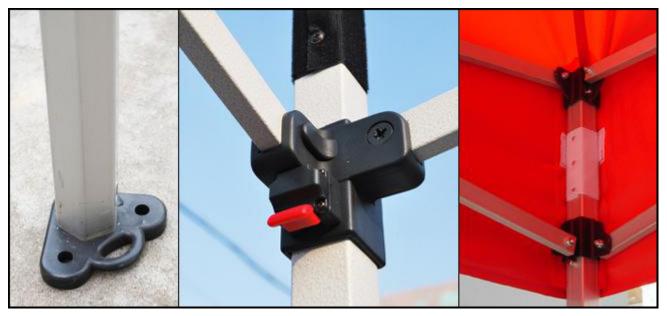

#### Specification:

•Different solid colors(white,black,red,blue,green) to meet different needs.

- •Quick and easy set up
- •All-aluminum super structure frame with oval trusses for extra-duty strength
- •Perfect take-along shelter for whenever shelter is needed
- •Commercial / industrial grade
- •Multi-purpose for many uses

#### Includes?

- •1 Aluminum frame
- •1 Canopy (420D oxford fabric, UV resistant and water proof)
- •4 pegs
- •1 Oxford bag