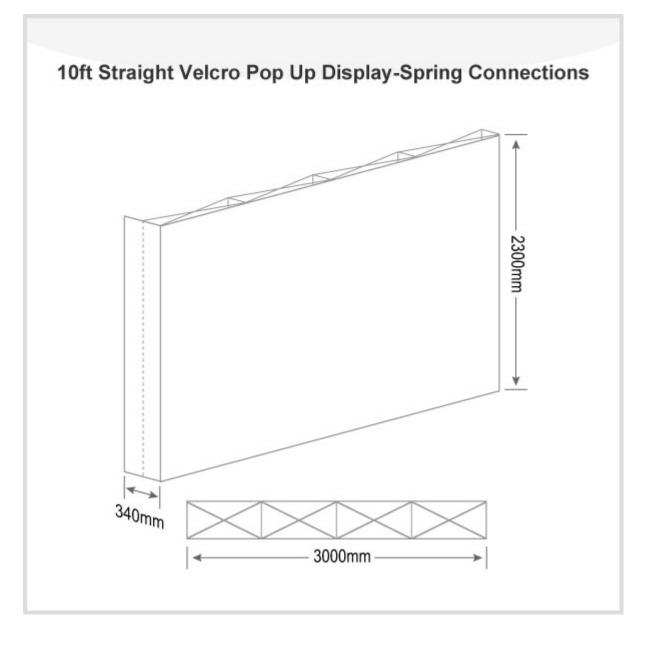

# 10ft Straight Velcro Pop Up Display(Graphic included)-Spring Connections

Item Code: SIC-PUD-SSV-342

#### Feature:

• 10 ft. straight pop-up display with spring connections. The seamless backdrop (heat transferred printing graphic) can be pulled tight and exhibits your image with incredible clarity.

# Details

| Material             | Aluminum                              |
|----------------------|---------------------------------------|
| Frame size           | 118.2" W x 90.6" H(300cm W x 230cm H) |
| Graphic size         | 118.2" W x 90.6" H(300cm W x 230cm H) |
| Visible graphic size | 118.2" W x 90.6" H(300cm W x 230cm H) |
| Package size/ctn     | 15"x13"x35"(39x33x90cm)               |
| G.W./ctn             | 65.3lb(29.7kg)                        |
| Shape                | Straight                              |
| Frame size           | 10ft                                  |
| Graphic              | With                                  |