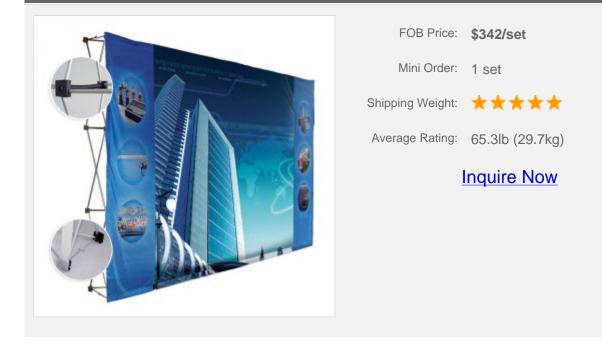

# 10ft Straight Velcro Pop Up Display(Graphic included)-Spring Connections

Item Code: SIC-PUD-SSV-342

# Details

| Material             | Aluminum                              |
|----------------------|---------------------------------------|
| Frame size           | 118.2" W x 90.6" H(300cm W x 230cm H) |
| Graphic size         | 118.2" W x 90.6" H(300cm W x 230cm H) |
| Visible graphic size | 118.2" W x 90.6" H(300cm W x 230cm H) |
| Package size/ctn     | 15"x13"x35"(39x33x90cm)               |
| G.W./ctn             | 65.3lb(29.7kg)                        |
| Shape                | Straight                              |
| Frame size           | 10ft                                  |
| Graphic              | With                                  |