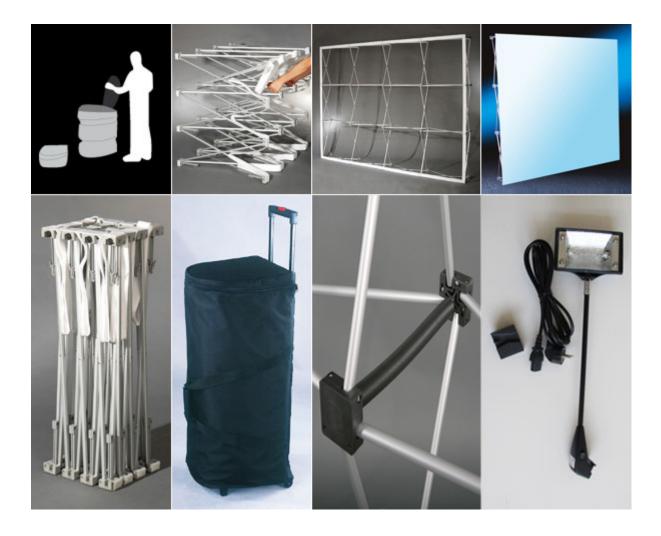

## Includes:

- Custom printed graphics (Doesn't include end caps)
- · Straight Velcro aluminum frame with spring connections
- · Soft trolley bag

### **Description:**

This trade shows booth, "pop up display" sets up and breaks down in just minutes. It's ten-foot wide and fits neatly into most trade show booths sizes. This pop-up display is sold with custom graphics that fits into the brushed aluminum frames using a Velcro adhesive. Printed on knitted polyester with a 720 dpi resolution, your custom graphic will attract attention to your booth. Our full graphic display creates a seamless backdrop for your exhibit and will vividly communicate your message. The carrying case makes this unit perfect for those users on-the-go.