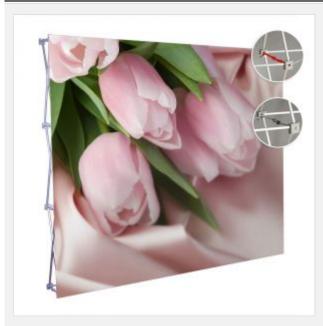

#### Feature:

. 10ft straight pop up display with magnetic connections. The seamless backdrop(heat transfer printing graphic) can be pulled tight and projects your image with incredible clarity.

#### **Description:**

This trade show booth, "pop up display" set up and break down in just minutes. The display frame then latch in place after you buckled the PC hooks and magnetic blocks. It's ten-foot wide and fit neatly into most Trade Show Booths. This pop up displays is sold with custom graphic that affix to brushed aluminum frames using a Velcro adhesive. Printed on knitted polyester with a 720dpi resolution, your custom graphic is sure to draw attention to your booth. Our full graphic display create a seamless backdrop for your exhibit and will vividly communicate your message. When the frame is fully assembled, the custom graphic is pulled tight and projects your image with incredible clarity. The carrying case makes this unit perfect for those users on the go.

### Application:

This "pop up display", also known as exhibit booth, is perfect for presenting 10ft wide graphics at trade shows, conventions and exhibitions.