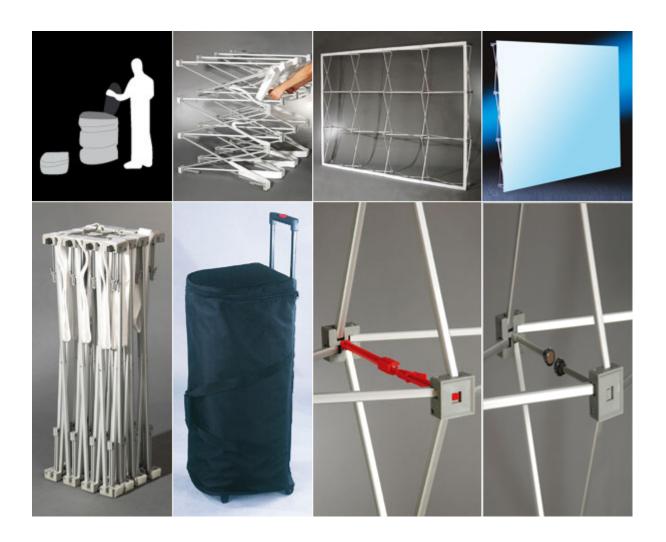

#### Includes:

- . Custom printed graphics (Not include end caps)
- . Straight velcro aluminum frame with PC hook and magnetic connections
- . Soft trolley bag

#### **Description:**

This trade show booth, "pop up display" set up and break down in just minutes. The display frame then latch in place after you buckled the PC hooks and magnetic blocks. It's ten-foot wide and fit neatly into most Trade Show Booths. This pop up displays is sold with custom graphic that affix to brushed aluminum frames using a Velcro adhesive. Printed on knitted polyester with a 720dpi resolution, your custom graphic is sure to draw attention to your booth. Our full graphic display create a seamless backdrop for your exhibit and will vividly communicate your message. When the frame is fully assembled, the custom graphic is pulled tight and projects your image with incredible clarity. The carrying case makes this unit perfect for those users on the go.