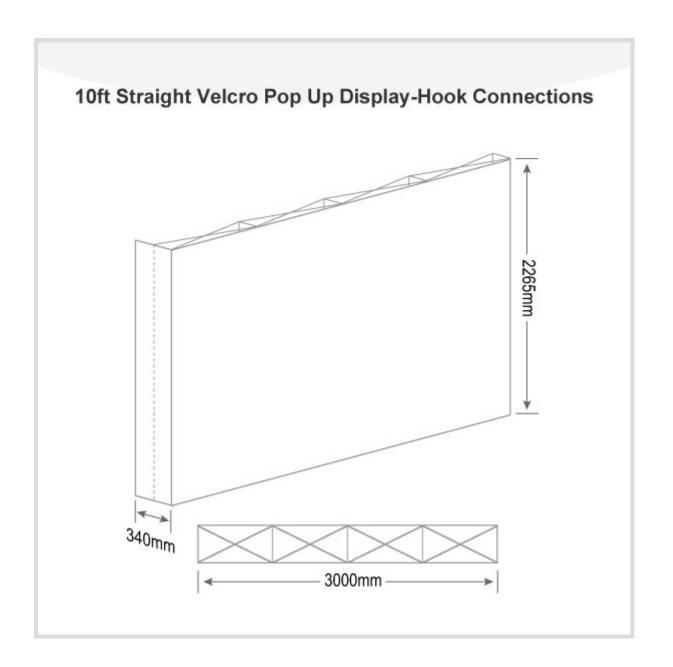

# **Details**

| Material             | Aluminum                                |
|----------------------|-----------------------------------------|
| Frame size           | 118.2" W x 89.2" H(300cm W x 226.5cm H) |
| Graphic size         | 118.2" W x 89.2" H(300cm W x 226.5cm H) |
| Visible graphic size | 118.2" W x 89.2" H(300cm W x 226.5cm H) |
| Package size/ctn     | 15"x13"x35"(39x33x90cm)                 |
| G.W./ctn             | 44.7lb(20.3kg)                          |
| Frame size           | 10ft                                    |
| Shape                | Straight                                |
| Graphic              | With                                    |