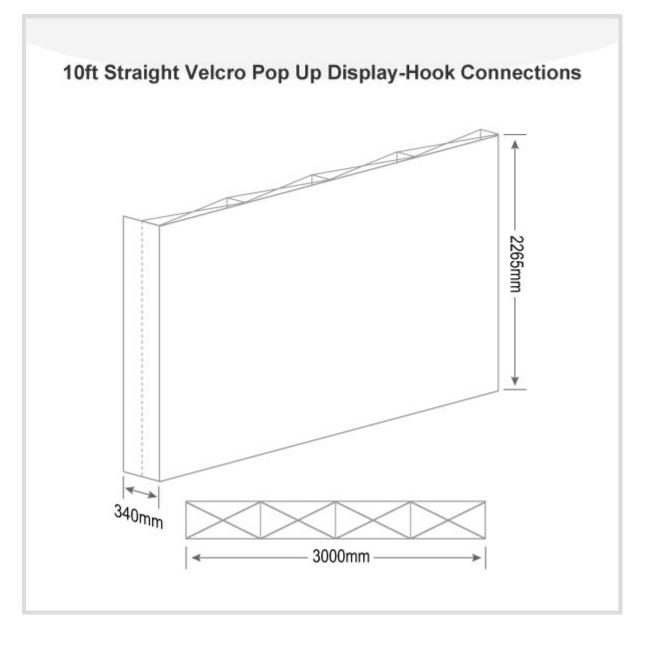

# Details

| Material             | Aluminum                                 |
|----------------------|------------------------------------------|
| Frame size           | 118.2" W x 89.2" H(300cm W x 226.5cm H)  |
| Graphic size         | 118.2" W x 89.2" H((300cm W x 226.5cm H) |
| Visible graphic size | 118.2" W x 89.2" H(300cm W x 226.5cm H)  |
| Package size/ctn     | 15"x13"x35"(39x33x90cm)                  |
| G.W./ctn             | 40lb(18.2kg)                             |
| Frame size           | 10ft                                     |
| Shape                | Straight                                 |
| Graphic              | With                                     |