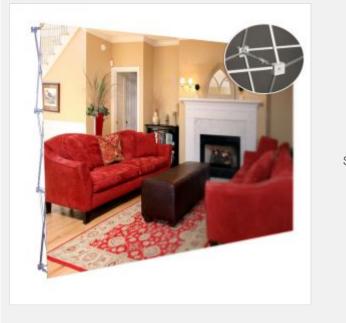

#### Feature:

. 10ft straight pop up display with selflocking connections. The seamless backdrop(heat transfer printing graphic) can be pulled tight and projects your image with incredible clarity.

### **Description:**

This Pop Up Trade Show Display is ten-foot wide and fit neatly into most Trade Show Booths. It set up and break down in just minutes. The display frame then latch in place after you buckled the PC hooks. This pop up display is sold with custom graphic that affix to brushed aluminum frames using a Velcro adhesive. Printed on knitted polyester with a 720dpi resolution, your custom graphic is sure to draw attention to your booth. Our full graphic display create a seamless backdrop for your exhibit and will vividly communicate your message. When the frame is fully assembled, the custom graphic is pulled tight and projects your image with incredible clarity. The carrying case makes this unit perfect for those users on the go.

### Application:

This "pop up display", also known as exhibit booth, is perfect for presenting 10ft wide graphics at trade shows, conventions and exhibitions.