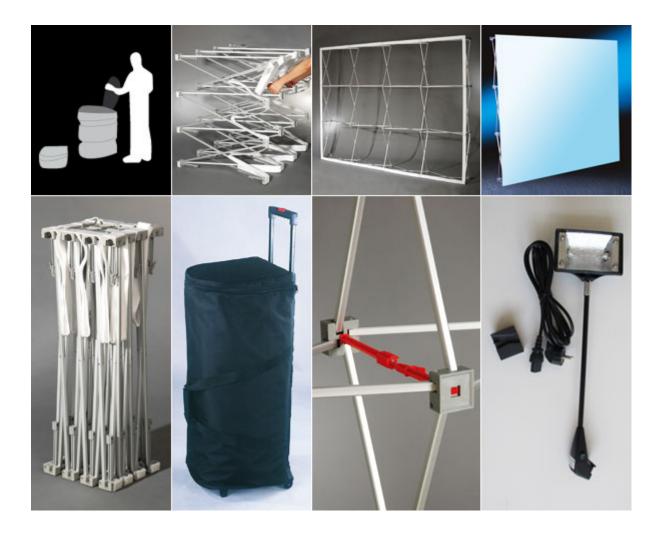

### Includes:

- . Custom printed graphics (Not include end caps)
- . Straight velcro aluminum frame with PC hook connections
- . Soft trolley bag

### **Description:**

This Pop Up Trade Show Display is ten-foot wide and fit neatly into most Trade Show Booths. It set up and break down in just minutes. The display frame then latch in place after you buckled the PC hooks. This pop up display is sold with custom graphic that affix to brushed aluminum frames using a Velcro adhesive. Printed on knitted polyester with a 720dpi resolution, your custom graphic is sure to draw attention to your booth. Our full graphic display create a seamless backdrop for your exhibit and will vividly communicate your message. When the frame is fully assembled, the custom graphic is pulled tight and projects your image with incredible clarity. The carrying case makes this unit perfect for those users on the go.