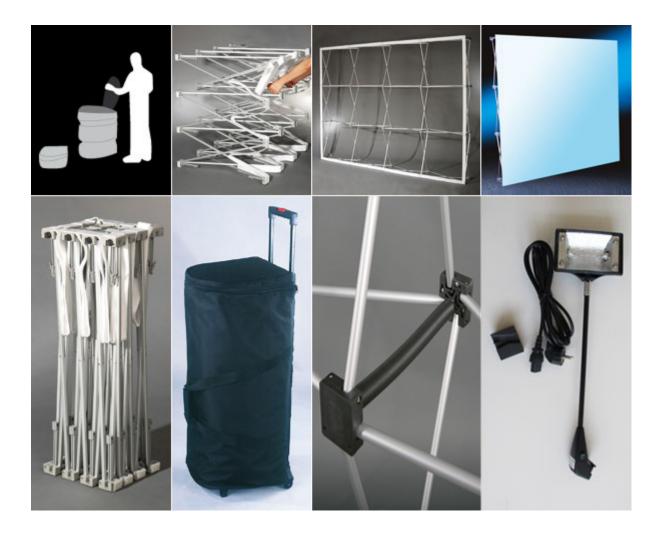

#### Includes:

- Straight Velcro aluminum frame with spring connections
- · Soft trolley bag

#### **Description:**

Place this pop-up display in your booth and instantly you've defined your space and created a warm environment for doing business. It's ten-foot wide and fits neatly into most of the trade show booths sizes. The graphics fits into the brushed aluminum frames using a Velcro adhesive. This trade shows booth sets up and breaks down in just minutes. The light weight economic Pop-up trade show display uses snaps mechanisms to set it up in an easy way.. The carrying case makes this unit perfect for those users on-the-go.