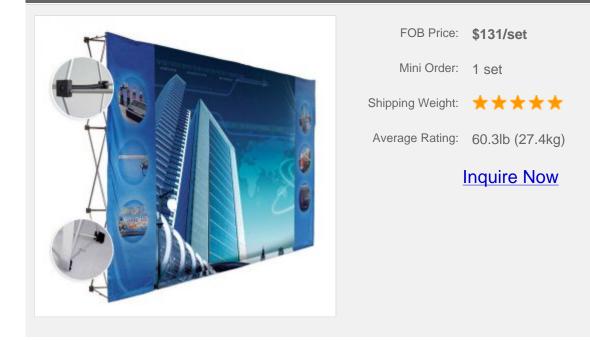

## **Details**

| Material         | Aluminum                              |
|------------------|---------------------------------------|
| Frame size       | 118.2" W x 90.6" H(300cm W x 230cm H) |
| Package size/ctn | 15"x13"x35"(39x33x90cm)               |
| G.W./ctn         | 60.3lb(27.4kg)                        |
| Graphic          | Without                               |
| Shape            | Straight                              |
| Frame size       | 10ft                                  |