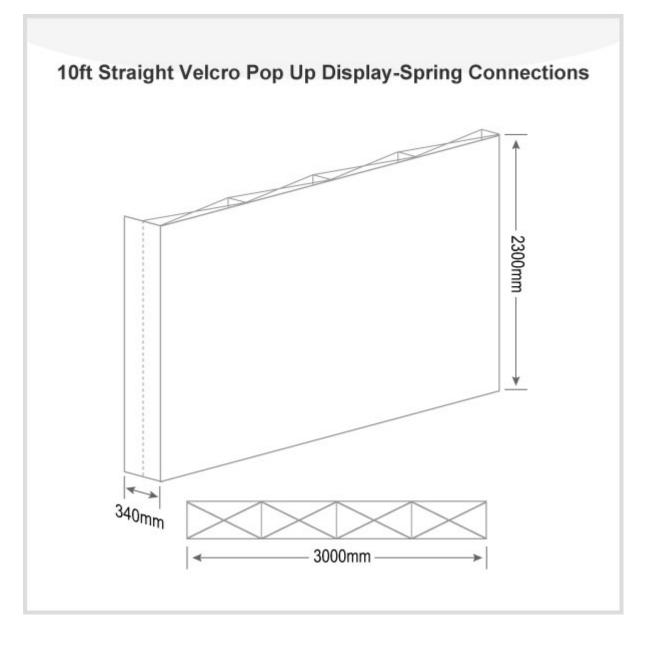

# 10ft Straight Velcro Pop Up Display(Frame only)-Spring Connections

Item Code: SIC-PUD-SSV-341

## **Details**

| Material         | Aluminum                              |
|------------------|---------------------------------------|
| Frame size       | 118.2" W x 90.6" H(300cm W x 230cm H) |
| Package size/ctn | 15"x13"x35"(39x33x90cm)               |
| G.W./ctn         | 60.3lb(27.4kg)                        |
| Graphic          | Without                               |
| Shape            | Straight                              |
| Frame size       | 10ft                                  |