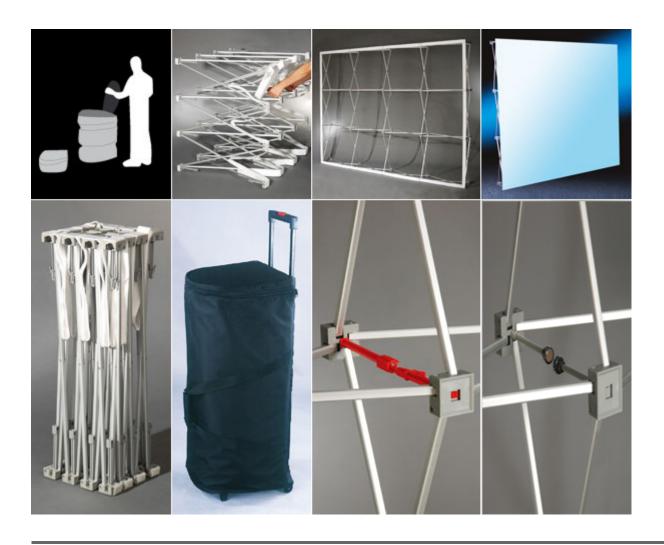

#### Includes:

- . Straight velcro aluminum frame with PC hook and magnetic connections
- . Soft trolley bag

### **Description:**

This trade show display is the attractive mural backdrop for exhibit booths. It's ten-foot wide and fit neatly into most Trade Show Booths. This pop up display is easy to assemble. Users expand the truss simply by pulling it open. The display frame then latch in place after you buckled the PC hooks and magnetic blocks. The graphic affix to brushed aluminum frames using a Velcro adhesive. This Pop Up Trade Show Display is a snap to put together, thanks to its light weight and easy set-up. The carrying case makes this unit perfect for those users on the go.