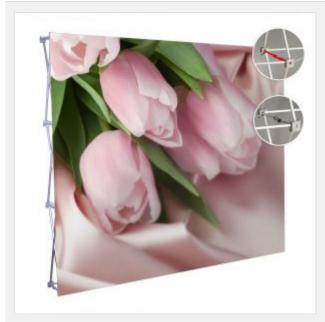

#### Feature:

. 10ft straight pop up display with magnetic connections. Graphic can be printed on seamless backdrop install with velcro.

### **Description:**

This trade show display is the attractive mural backdrop for exhibit booths. It's ten-foot wide and fit neatly into most Trade Show Booths. This pop up display is easy to assemble. Users expand the truss simply by pulling it open. The display frame then latch in place after you buckled the PC hooks and magnetic blocks. The graphic affix to brushed aluminum frames using a Velcro adhesive. This Pop Up Trade Show Display is a snap to put together, thanks to its light weight and easy set-up. The carrying case makes this unit perfect for those users on the go.

#### Application:

This "pop up display", also known as exhibit booth, is perfect for presenting 10ft wide graphics at trade shows, conventions and exhibitions.

10ft Straight Velcro Pop Up Display-Hook Connections