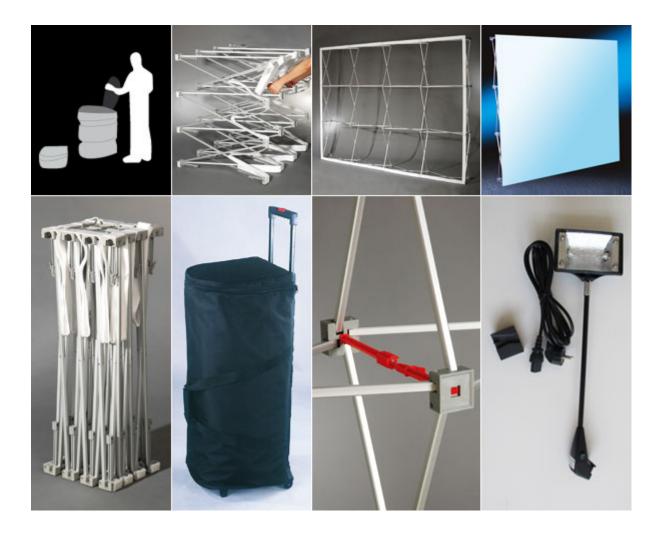

#### Includes:

- . Straight velcro aluminum frame with PC hook connections
- . Soft trolley bag

#### **Description:**

This trade show display is the attractive mural backdrop for exhibit booths. It's ten-foot wide and fit neatly into most Trade Show Booths. This pop up display set up and break down in just minutes. Users expand the truss simply by pulling it open. The display frame then latch in place after you buckled the PC hooks. The graphic affix to brushed aluminum frames using a Velcro adhesive. This Pop Up Trade Show Display is a snap to put together, thanks to its light weight and easy set-up. The carrying case makes this unit perfect for those users on the go.