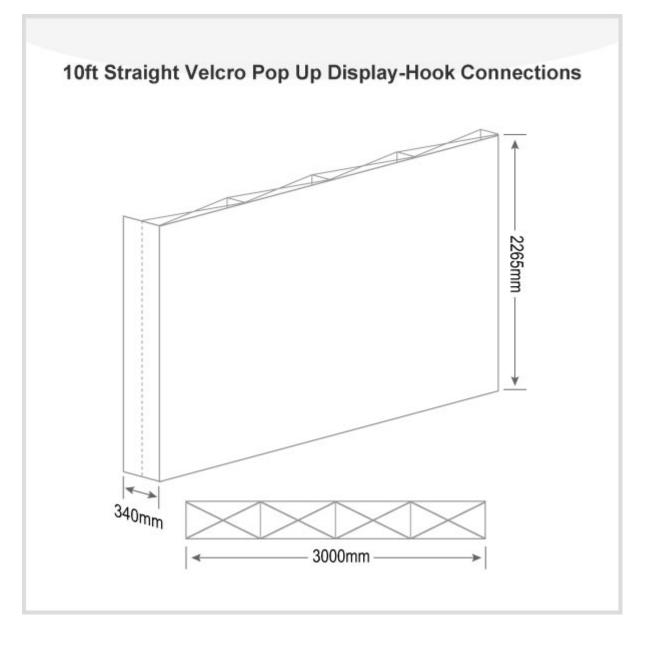

# 10ft Straight Velcro Pop Up Display(Frame only)-Hook Connections

#### Feature:

. 10ft straight pop up display with selflocking connections. Graphic can be printed on seamless backdrop install with velcro.

#### Includes:

- . Straight velcro aluminum frame with PC hook connections
- . Soft trolley bag

#### **Description:**

This trade show display is the attractive mural backdrop for exhibit booths. It's ten-foot wide and fit neatly into most Trade Show Booths. This pop up display set up and break down in just minutes. Users expand the truss simply by pulling it open. The display frame then latch in place after you buckled the PC hooks. The graphic affix to brushed aluminum frames using a Velcro adhesive. This Pop Up Trade Show Display is a snap to put together, thanks to its light weight and easy set-up. The carrying case makes this unit perfect for those users on the go.

## **Details**

| Material         | Aluminum                                |
|------------------|-----------------------------------------|
| Frame size       | 118.2" W x 89.2" H(300cm W x 226.5cm H) |
| Package size/ctn | 15"x13"x35"(39x33x90cm)                 |
| G.W./ctn         | 34.3lb(15.6kg)                          |
| Frame size       | 10ft                                    |
| Shape            | Straight                                |
| Graphic          | Without                                 |