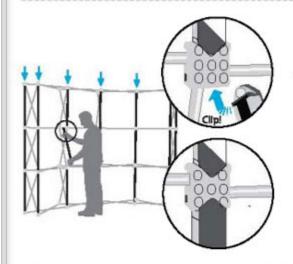

### **POP UP SYSTEM - SET UP INSTRUCTIONS**

- 1, You will find all the needed components in the carrying case
- 2, Remove frame, magnetic bars and the graphic panels from the carrying case

 Place the frame on the floor with hubs with graphic hangers facing up and towards you.
Grasp frame scissors and lift to expand frame

4, Apply the bars to all vertical quadrants on front side of the frame and to each end on back side of the frame. For a double sided frame, apply the bars also on the back side of the frame.

 Hang the graphic panels on the top hub-hangers letting panels attach to bars. Do the same on both end-caps of the frame.