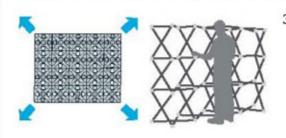

#### Feature:

• 10ft straight pop-up display with spring connections. Graphics are installed on the magnetic panels to combine the whole unity. This is the traditional version.

#### **Description:**

This trade show display is an attractive mural backdrop for exhibit booths. It's ten-foot wide and fits neatly into most trade show booths sizes. This pop-up display is easy to set up. Users extend the banner simply by pulling it. The display frame is latched in place with the provided springs. Metal posts are attached magnetically with the backgrounds by clipping them into place. Printed on knitted polyester with a 720 dpi resolution, your custom graphic will attract attention to your booth. The graphic uses high resolution panels. Each unit is easy-to-ship or carry along with the included case. Every set of pop-up display comes with a heavy-duty travel case at no extra cost.

#### Application:

This "pop-up display", also known as an exhibit booth, is perfect for exhibit 10ft wide graphics at trade shows, conventions and exhibitions.