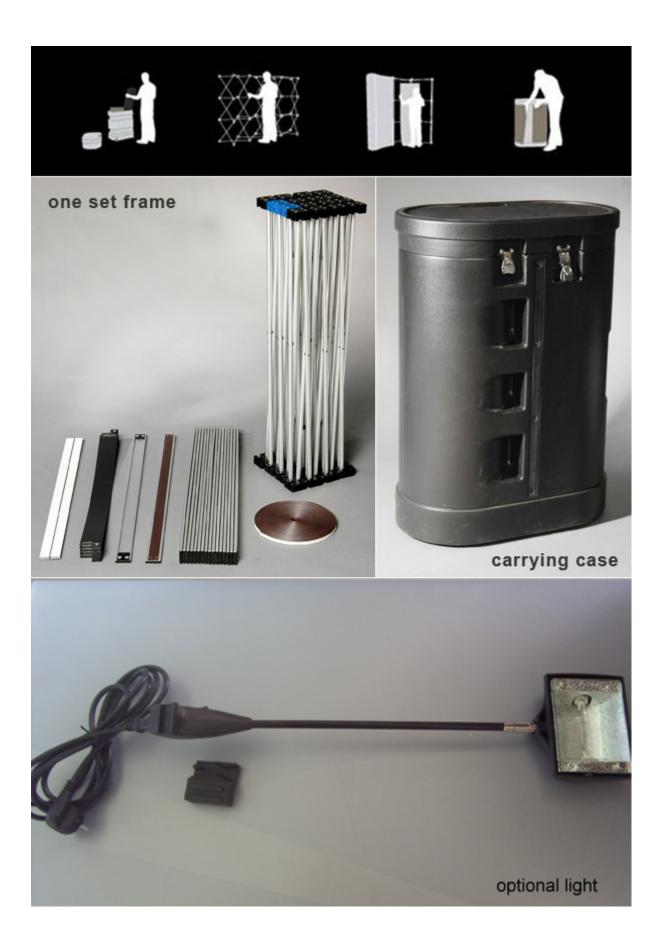

#### Includes:

- · Custom printed graphics on PVC boards (Doesn't include end caps)
- Straight aluminum frame with spring connections
- · 21 magnet bars
- · Hard plastic case

### **POP UP SYSTEM - SET UP INSTRUCTIONS**

- 1, You will find all the needed components in the carrying case
- 2, Remove frame, magnetic bars and the graphic panels from the carrying case

 Place the frame on the floor with hubs with graphic hangers facing up and towards you.
Grasp frame scissors and lift to expand frame

4, Apply the bars to all vertical quadrants on front side of the frame and to each end on back side of the frame. For a double sided frame, apply the bars also on the back side of the frame.

 Hang the graphic panels on the top hub-hangers letting panels attach to bars. Do the same on both end-caps of the frame.