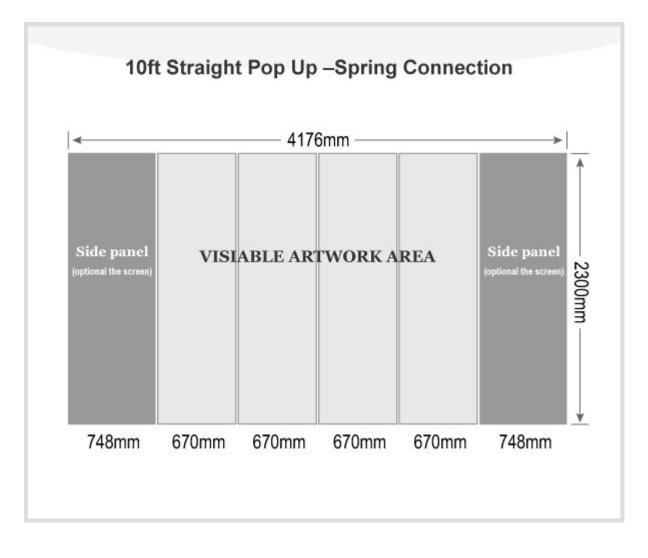

### **Details**

| Aluminum                              |
|---------------------------------------|
| 118.2" W x 90.6" H(300cm W x 230cm H) |
| 118.2" W x 90.6" H(300cm W x 230cm H) |
| 118.2" W x 90.6" H(300cm W x 230cm H) |
| 28"x17"x39"(72x42x100cm)              |
| 88.9lb(40.4kg)                        |
| With                                  |
| Straight                              |
| 10ft                                  |
|                                       |