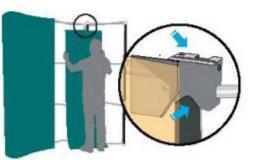

4, Apply the bars to all vertical quadrants on front side of the frame and to each end on back side of the frame. For a double sided frame, apply the bars also on the back side of the frame.

 Hang the graphic panels on the top hub-hangers letting panels attach to bars. Do the same on both end-caps of the frame.