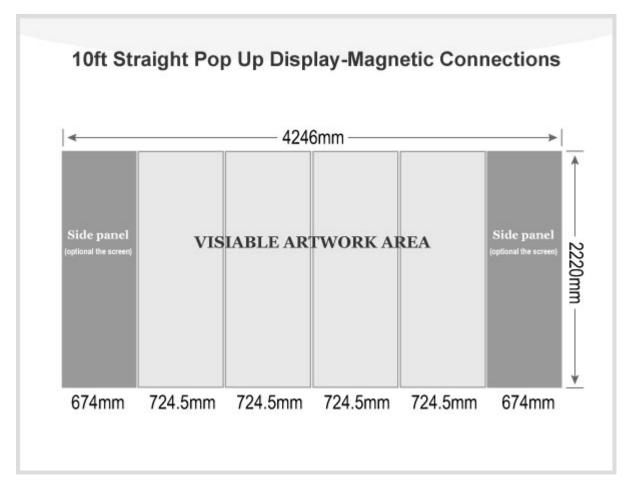

## **Details**

| Material             | Aluminum                              |
|----------------------|---------------------------------------|
| Frame size           | 114.3" W x 87.5" H(290cm W x 222cm H) |
| Graphic size         | 114.3" W x 87.5" H(290cm W x 222cm H) |
| Visible graphic size | 114.3" W x 87.5" H(290cm W x 222cm H) |
| Package size/ctn     | 28"x17"x39"(72x42x100cm)              |
| G.W./ctn             | 89.5lb(40.7kg)                        |
| Shape                | Straight                              |
| Frame size           | 10ft                                  |
| Graphic              | With                                  |