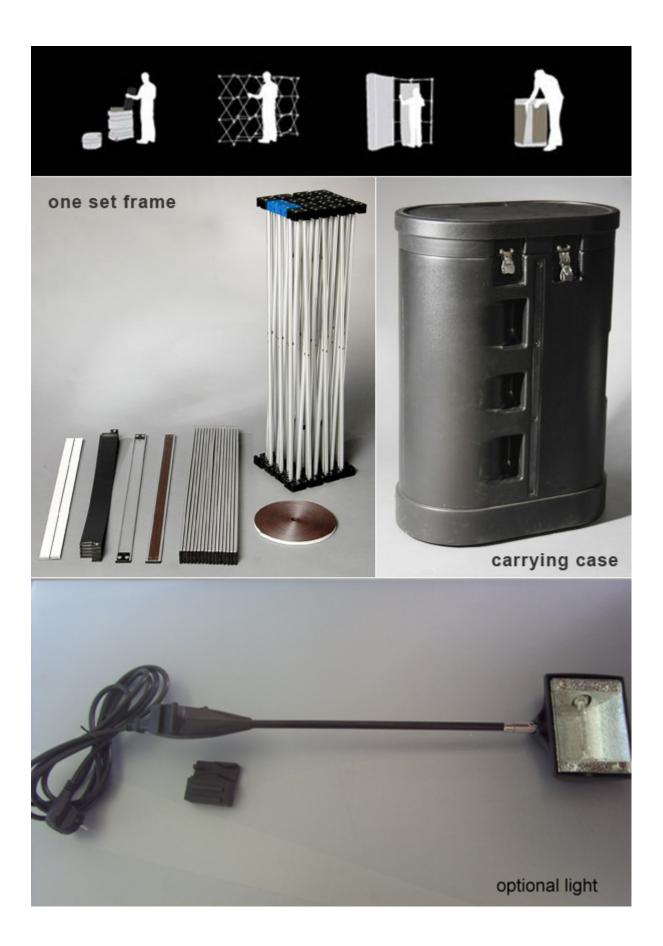

#### Includes:

- . Custom printed graphics on PVC boards (Not include end caps)
- . Straight aluminum frame with magnetic connections
- . 21 magnet bars
- . Hard plastic case

#### **Description:**

This trade show display is the attractive mural backdrop for exhibit booths. It's ten-foot wide and fit neatly into most Trade Show Booths. This pop up display is easy to assemble. Users expand the truss simply by pulling it open. The display frame then latch in place after you connected the magnetic blocks. Metal posts attach magnetically with backgrounds that clip into place. Printed on knitted polyester with a 720dpi resolution, your custom graphic is sure to draw attention to your booth. This pop up exhibit includes a molded hard plastic case. This trade show display case features built in wheels for easy transport of booth materials. The carrying case makes this unit perfect for those users on the go.

## **POP UP SYSTEM - SET UP INSTRUCTIONS**

- 1, You will find all the needed components in the carrying case
- 2, Remove frame, magnetic bars and the graphic panels from the carrying case

 Place the frame on the floor with hubs with graphic hangers facing up and towards you.
Grasp frame scissors and lift to expand frame

4, Apply the bars to all vertical quadrants on front side of the frame and to each end on back side of the frame. For a double sided frame, apply the bars also on the back side of the frame.

 Hang the graphic panels on the top hub-hangers letting panels attach to bars. Do the same on both end-caps of the frame.

Close the transport case, but the black table top