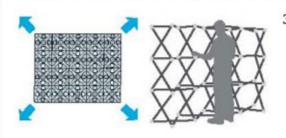

## **POP UP SYSTEM - SET UP INSTRUCTIONS**

- 1, You will find all the needed components in the carrying case
- 2, Remove frame, magnetic bars and the graphic panels from the carrying case

 Place the frame on the floor with hubs with graphic hangers facing up and towards you.
Grasp frame scissors and lift to expand frame

4, Apply the bars to all vertical quadrants on front side of the frame and to each end on back side of the frame. For a double sided frame, apply the bars also on the back side of the frame.

 Hang the graphic panels on the top hub-hangers letting panels attach to bars. Do the same on both end-caps of the frame.