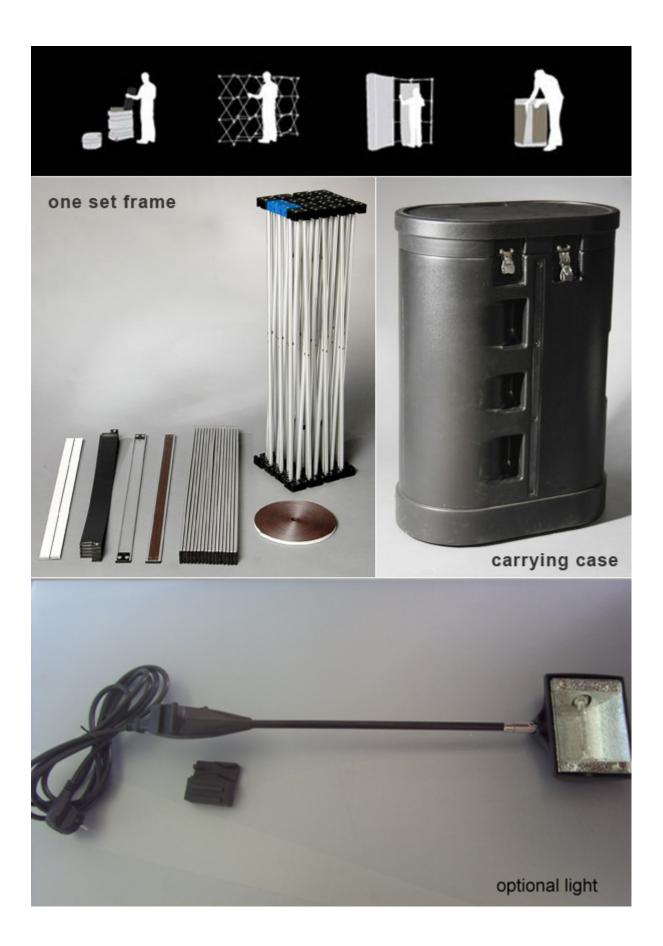

#### Includes:

- Straight aluminum frame with spring connections
- 21 magnet bars
- 12 plastic strips
- 27.6m magnet tape
- 6 PVC panels
- · Hard plastic case

## **POP UP SYSTEM - SET UP INSTRUCTIONS**

- 1, You will find all the needed components in the carrying case
- 2, Remove frame, magnetic bars and the graphic panels from the carrying case

 Place the frame on the floor with hubs with graphic hangers facing up and towards you.
Grasp frame scissors and lift to expand frame

4, Apply the bars to all vertical quadrants on front side of the frame and to each end on back side of the frame. For a double sided frame, apply the bars also on the back side of the frame.

 Hang the graphic panels on the top hub-hangers letting panels attach to bars. Do the same on both end-caps of the frame.

Close the transport case, but the black table top