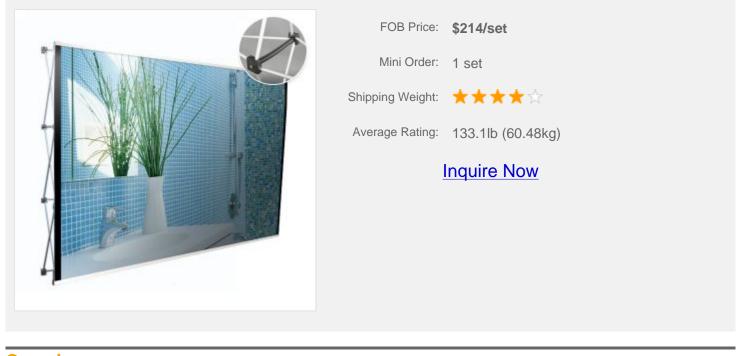

# 10ft Straight Pop Up Display(Frame only)-Spring Connection

#### **Description:**

This trade show display is an attractive mural backdrop for exhibit booths. It's ten-foot wide and fits neatly into most of trade show booths sizes. This pop-up display is easy to assemble. Users extend the banner simply by pulling it. The display frame is latched in place with the provided springs. Assembling the unit will take less than 10 minutes! The trade show display is very vibrant and attractive. Every set of pop-up display comes with a heavy-duty travel case at no extra cost with roller wheels, dual handles, and lock-and-key security.

#### Application:

This "pop-up display", also known as an exhibit booth, is perfect for presenting 10 ft wide graphics at trade shows, conventions and exhibitions.