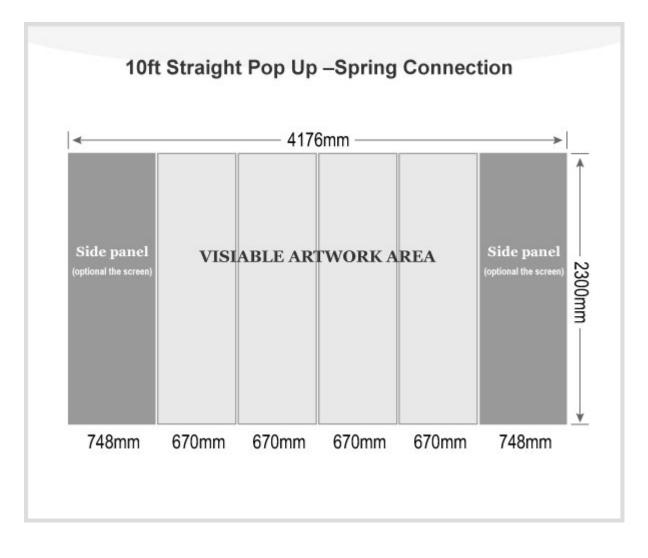

### **Details**

| Material         | Aluminum                              |
|------------------|---------------------------------------|
| Frame size       | 118.2" W x 90.6" H(300cm W x 230cm H) |
| Package size/ctn | 28"x17"x39"(72x42x100cm)              |
| G.W./ctn         | 86.7lb(39.4kg)                        |
| Graphic          | Without                               |
| Shape            | Straight                              |
| Frame size       | 10ft                                  |