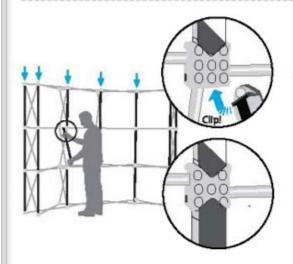

## **POP UP SYSTEM - SET UP INSTRUCTIONS**

- 1, You will find all the needed components in the carrying case
- 2, Remove frame, magnetic bars and the graphic panels from the carrying case

 Place the frame on the floor with hubs with graphic hangers facing up and towards you.
Grasp frame scissors and lift to expand frame

4, Apply the bars to all vertical quadrants on front side of the frame and to each end on back side of the frame. For a double sided frame, apply the bars also on the back side of the frame.

 Hang the graphic panels on the top hub-hangers letting panels attach to bars. Do the same on both end-caps of the frame.