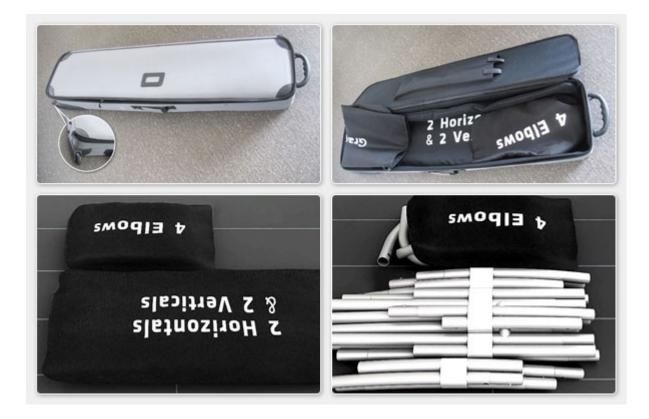

#### 4 Steps for assemply:

Step 1: Unpack the case then pull out large tube bag. Please keep frame & fabric clean

**Step 2:** Assemble frame following the symbol as shown above. Symbols will be on the back side of the tube. It is best to assemble with the frame lying flat and set up right after the fabric is attached.