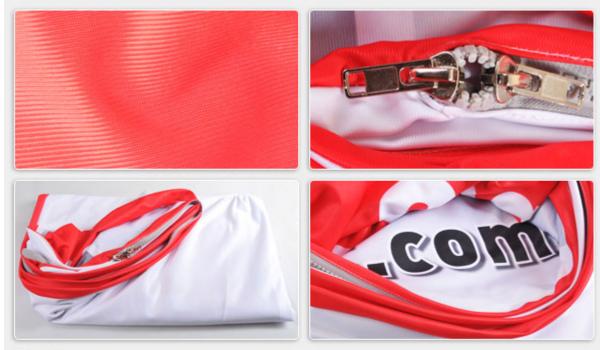

#### **Tension Fabric Materials:**

### Features

- 1. Stretch, durable and wrinkle free
- 2. Brightly-colored, detailed and anti-uv
- 3. Washable and recyclable