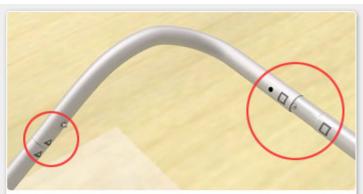

#### 4 Steps for assemply:

Step 1: Unpack the case then pull out large tube bag. Please keep frame & fabric clean

**Step 2:** Assemble frame following the symbol as shown above. Symbols will be on the back side of the tube. It is best to assemble with the frame lying flat and set up right after the fabric is attached.