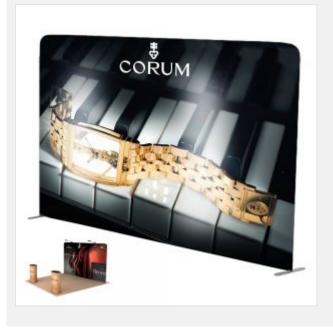

# **10ft Straight Fabric Display Wall (Graphics Only)**

Item Code: SIC-EDF-STG-43

Mini Order: 1 pc

Average Rating: Ib (kg)

**Inquire Now** 

**Description:** 

| FASHION                 | It is the latest design of international exhibit design master<br>and be produced with the advanced processing equipments.<br>It can be made into many rich and fashionable styles. |
|-------------------------|-------------------------------------------------------------------------------------------------------------------------------------------------------------------------------------|
|                         | The weight is only one fifth compared with traditional pop up display products.                                                                                                     |
| QUICK AND<br>CONVENIENT | Aluminum tube system makes it very easy to assemple.<br>Tension fabric pulls graphics tight and secures with zipper.<br>Safety, quick and simple, no tools needed.                  |

- Including customized graphic printing
- Very simple to transport
- Tubular framing snaps together in minutes. No additional hardware needed
- Seamless dye-sublimated fabric backwall-Straight Shape

This booth display is a great addition to any trade show presentation. The booth display, also known as banner stands, is printed from `a` user's submitted layouts. The custom signage goes through a dye-sublimation printing process on high stretch fabric. The resolution is 720 DPI, which results in a brightly colored and detailed exhibit. The stretchy material eliminates wrinkles when pulled taut. This booth display is constructed from `an` aluminum tube frame that sets up with a snap of a button. The trade show backdrop is therefore incredibly portable due to the knockdown design.