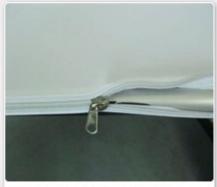

**Step 3:** Stretch fabric over frame. Please use Glovers or clean hands and keep fabric away from dirty substance. Put fabric over frame and secure with zipper

Step 4: Stand unit upright.

Includes: .Single Sided Graphic Print