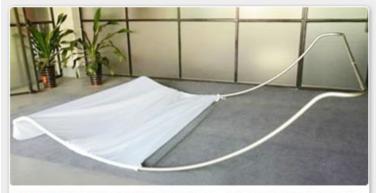

- Including customized graphic printing
- Very simple to transport
- Tubular framing snaps together in minutes. No additional hardware needed
- Seamless dye-sublimated fabric backwall-Straight Shape

This booth display is a great addition to any trade show presentation. The booth display, also known as banner stands, is printed from `a` user's submitted layouts. The custom signage goes through a dye-sublimation printing process on high stretch fabric. The resolution is 720 DPI, which results in a brightly colored and detailed exhibit. The stretchy material eliminates wrinkles when pulled taut. This booth display is constructed from `an` aluminum tube frame that sets up with a snap of a button. The trade show backdrop is therefore incredibly portable due to the knockdown design.

**Step 3:** Stretch fabric over frame. Please use Glovers or clean hands and keep fabric away from dirty substance. Put fabric over frame and secure with zipper

Step 4: Stand unit upright.

Includes: .Single Sided Graphic Print