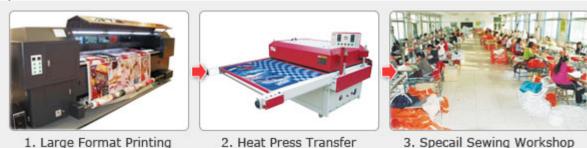

This booth display is a great addition to any trade show presentation. The booth display, also known as banner stands, is printed from `a` user's submitted layouts. The custom signage goes through a dye-sublimation printing process on high stretch fabric. The resolution is 720 DPI, which results in a brightly colored and detailed exhibit. The stretchy material eliminates wrinkles when pulled taut. This booth display is constructed from `an` aluminum tube frame that sets up with a snap of a button. The trade show backdrop is therefore incredibly portable due to the knockdown design.

#### **Dye-sublimation Process:**