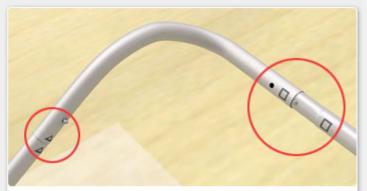

## 4 Steps for assemply:

Step 1: Unpack the case then pull out large tube bag. Please keep frame & fabric clean

**Step 2:** Assemble frame following the symbol as shown above. Symbols will be on the back side of the tube. It is best to assemble with the frame lying flat and set up right after the fabric is attached.