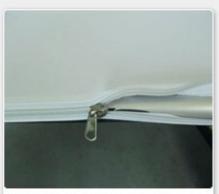

**Step 3:** Stretch fabric over frame. Please use Glovers or clean hands and keep fabric away from dirty substance. Put fabric over frame and secure with zipper

Step 4: Stand unit upright.