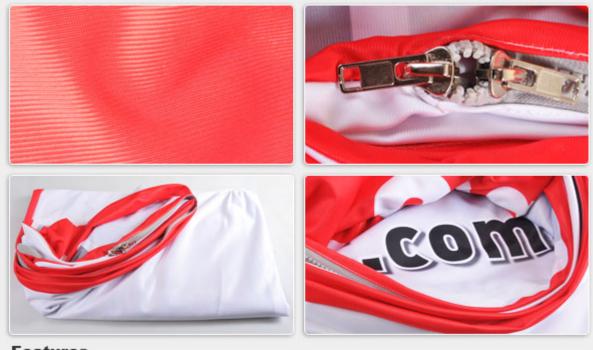

#### **Tension Fabric Materials:**

## **Features**

- 1. Stretch, durable and wrinkle free
- 2. Brightly-colored, detailed and anti-uv
- 3. Washable and recyclable