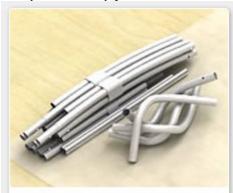

## **Description:**

Safety quick and simple no tools needed

- Including customized graphic printing
- Very simple to transport
- Tubular framing snaps together in minutes. No additional hardware needed
- Seamless dye-sublimated fabric backwall-Straight Shape

## Includes:

.Aluminum Frame

.Travel case

.Double Sided Graphic Print