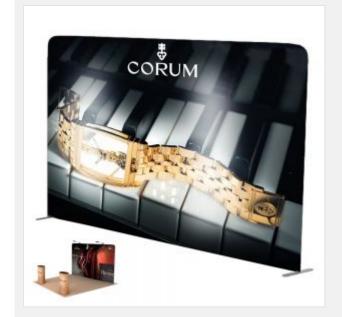

# 10ft Straight Fabric Display Wall (Double Sided Graphics Included)

Item Code: SIC-EDF-STD-43

Mini Order: 1 pc

Average Rating: Ib (kg)

**Inquire Now** 

## **Description:**

Safety quick and simple no tools needed

- Including customized graphic printing
- Very simple to transport
- Tubular framing snaps together in minutes. No additional hardware needed
- Seamless dye-sublimated fabric backwall-Straight Shape

This booth display is a great addition to any trade show presentation. The booth display, also known as banner stands, is printed from `a` user's submitted layouts. The custom signage goes through a dye-sublimation printing process on high stretch fabric. The resolution is 720 DPI, which results in a brightly colored and detailed exhibit. The stretchy material eliminates wrinkles when pulled taut. This booth display is constructed from `an` aluminum tube frame that sets up with a snap of a button. The trade show backdrop is therefore incredibly portable due to the knockdown design.

## Includes:

.Aluminum Frame

.Travel case

.Double Sided Graphic Print