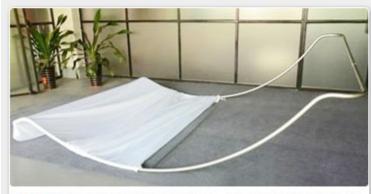

This booth display is a great addition to any trade show presentation. The booth display, also known as banner stands, is printed from `a` user's submitted layouts. The custom signage goes through a dye-sublimation printing process on high stretch fabric. The resolution is 720 DPI, which results in a brightly colored and detailed exhibit. The stretchy material eliminates wrinkles when pulled taut. This booth display is constructed from `an` aluminum tube frame that sets up with a snap of a button. The trade show backdrop is therefore incredibly portable due to the knockdown design.

**Step 3:** Stretch fabric over frame. Please use Glovers or clean hands and keep fabric away from dirty substance. Put fabric over frame and secure with zipper

Step 4: Stand unit upright.