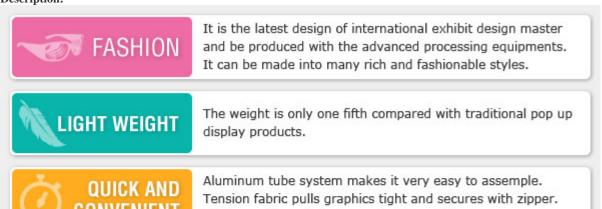

## **Description:**

Safety quick and simple no tools needed

- Including customized graphic printing
- Very simple to transport
- Tubular framing snaps together in minutes. No additional hardware needed
- Seamless dye-sublimated fabric backwall-Straight Shape

This booth display is a great addition to any trade show presentation. The booth display, also known as banner stands, is printed from `a` user's submitted layouts. The custom signage goes through a dye-sublimation printing process on high stretch fabric. The resolution is 720 DPI, which results in a brightly colored and detailed exhibit. The stretchy material eliminates wrinkles when pulled taut. This booth display is constructed from `an` aluminum tube frame that sets up with a snap of a button. The trade show backdrop is therefore incredibly portable due to the knockdown design.

## **Features**

- 1. Stretch, durable and wrinkle free
- 2. Brightly-colored, detailed and anti-uv
- 3. Washable and recyclable