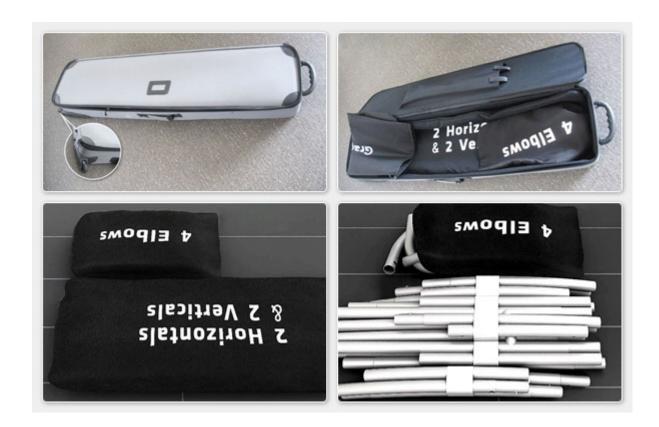

## 4 Steps for assemply:

Step 1: Unpack the case then pull out large tube bag. Please keep frame & fabric clean

**Step 2:** Assemble frame following the symbol as shown above. Symbols will be on the back side of the tube. It is best to assemble with the frame lying flat and set up right after the fabric is attached.

**Step 3:** Stretch fabric over frame. Please use Glovers or clean hands and keep fabric away from dirty substance. Put fabric over frame and secure with zipper

Step 4: Stand unit upright.

## Includes:

.Aluminum Frame

.Travel case

.Double Sided Graphic Print