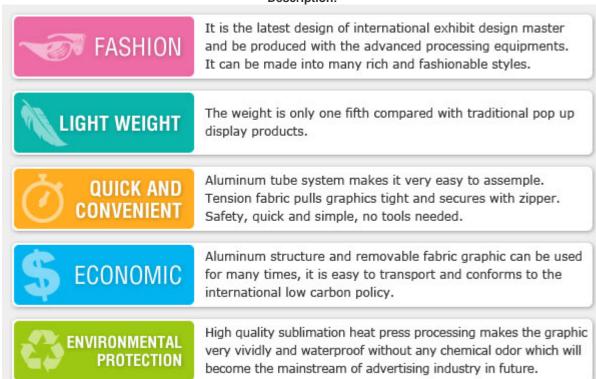

#### **Description:**

Including customized graphic printing.

Very simple to transport.

Tubular framing snaps together in minutes. No additional hardware needed.

Seamless dye-sublimated fabric backwall

This booth display is a great addition to any trade show presentation. The booth display, also known as banner stands, is printed from `a` user's submitted layouts. The custom signage goes through a dye-sublimation printing process on high stretch fabric. The resolution is 720 DPI, which results in a brightly colored and detailed exhibit. The stretchy material eliminates wrinkles when pulled taut. This booth display is constructed from `an` aluminum tube frame that sets up with a snap of a button. The trade show backdrop is therefore

### **Features**

- 1. Stretch, durable and wrinkle free
- 2. Brightly-colored, detailed and anti-uv
- 3. Washable and recyclable

4 Steps for assemply:

Step 1: Unpack the case then pull out large tube bag. Please keep frame & fabric clean