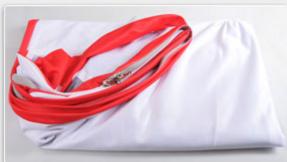

## 10ft S Shape Fabric Display Wall (Graphics Only)

Item Code: SIC-EDF-SG-43

Mini Order: 1 pc

Average Rating: 11.0lb (5kg)

**Inquire Now** 

#### **Description:**

Including customized graphic printing.

Very simple to transport.

Tubular framing snaps together in minutes. No additional hardware needed.

Seamless dye-sublimated fabric backwall

This booth display is a great addition to any trade show presentation. The booth display, also known as banner stands, is printed from `a` user's submitted layouts. The custom signage goes through a dye-sublimation printing process on high stretch fabric. The resolution is 720 DPI, which results in a brightly colored and detailed exhibit. The stretchy material eliminates wrinkles when pulled taut. This booth display is constructed from `an` aluminum tube frame that sets up with a snap of a button. The trade show backdrop is therefore