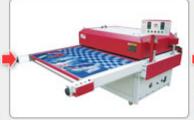

### **Dye-sublimation Process:**

1. Large Format Printing

2. Heat Press Transfer

3. Specail Sewing Workshop