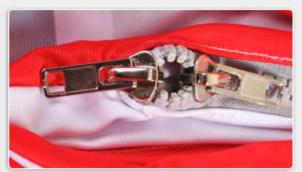

**Step 3:** Stretch fabric over frame. Please use Glovers or clean hands and keep fabric away from dirty substance. Put fabric over frame and secure with zipper

Step 4: Stand unit upright.