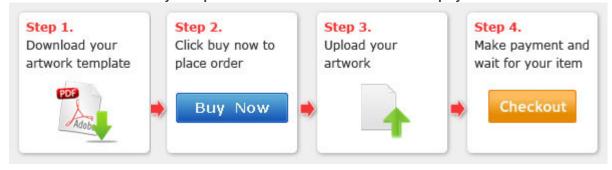

#### Easy 4 Steps to Custom Made Your Trade Show Displays:

# Artwork Guidance & Requirement Design Template

Please exactly follow our artwork requirement in "PDF"tag. Especially all the fonts in the file need to be changed to outlines.