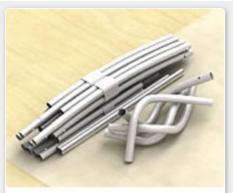

### **Features**

- 1. Stretch, durable and wrinkle free
- 2. Brightly-colored, detailed and anti-uv
- 3. Washable and recyclable

4 Steps for assemply:

Step 1: Unpack the case then pull out large tube bag. Please keep frame & fabric clean