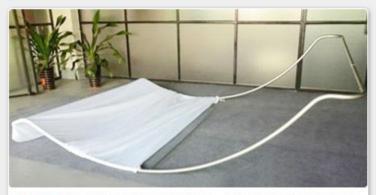

**Step 3:** Stretch fabric over frame. Please use Glovers or clean hands and keep fabric away from dirty substance. Put fabric over frame and secure with zipper

Step 4: Stand unit upright.