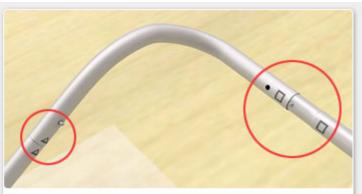

**Step 2:** Assemble frame following the symbol as shown above. Symbols will be on the back side of the tube. It is best to assemble with the frame lying flat and set up right after the fabric is attached.