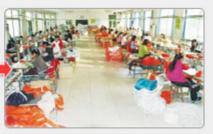

### **Dye-sublimation Process:**

1. Large Format Printing

2. Heat Press Transfer

3. Specail Sewing Workshop