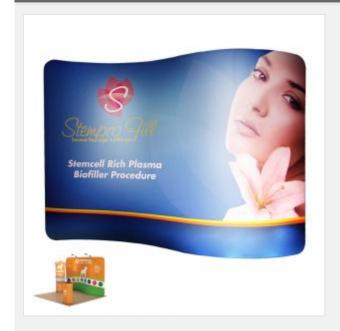

## 10ft S Shape Fabric Display Wall (Graphics Only)

Item Code: SIC-EDF-SG-43

Mini Order: 1 pc

Average Rating: 11.0lb (5kg)

**Inquire Now** 

#### **Description:**

Including customized graphic printing.

Very simple to transport.

Tubular framing snaps together in minutes. No additional hardware needed.

Seamless dye-sublimated fabric backwall

This booth display is a great addition to any trade show presentation. The booth display, also known as banner stands, is printed from `a` user's submitted layouts. The custom signage goes through a dye-sublimation printing process on high stretch fabric. The resolution is 720 DPI, which results in a brightly colored and detailed exhibit. The stretchy material eliminates wrinkles when pulled taut. This booth display is constructed from `an` aluminum tube frame that sets up with a snap of a button. The trade show backdrop is therefore

### incredibly portable due to the knockdown design.