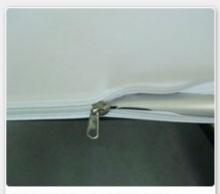

**Step 3:** Stretch fabric over frame. Please use Glovers or clean hands and keep fabric away from dirty substance. Put fabric over frame and secure with zipper

Step 4: Stand unit upright.