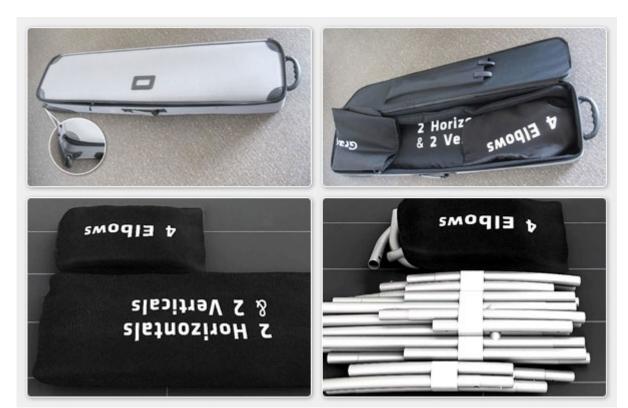

### **Features**

- 1. Stretch, durable and wrinkle free
- 2. Brightly-colored, detailed and anti-uv
- 3. Washable and recyclable

4 Steps for assemply:

Step 1: Unpack the case then pull out large tube bag. Please keep frame & fabric clean

**Step 2:** Assemble frame following the symbol as shown above. Symbols will be on the back side of the tube. It is best to assemble with the frame lying flat and set up right after the fabric is attached.