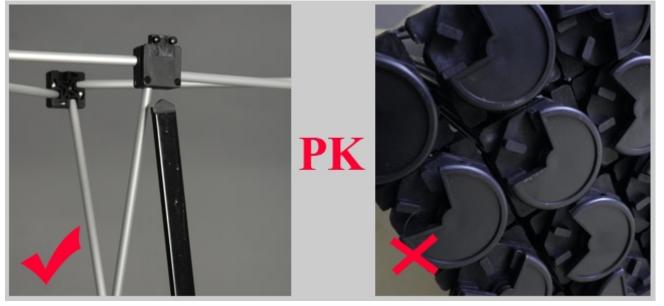

Our Product: Square hub, stable

Other Brand: Round hub, less stability

#### **Our Product:**

(1)There is a spring between fixers that makes the frame easy to stretch and shrink.

(2) There is spring inside the Aluminum pop up display for connection

Other Brand: There is no spring inside the frame, un