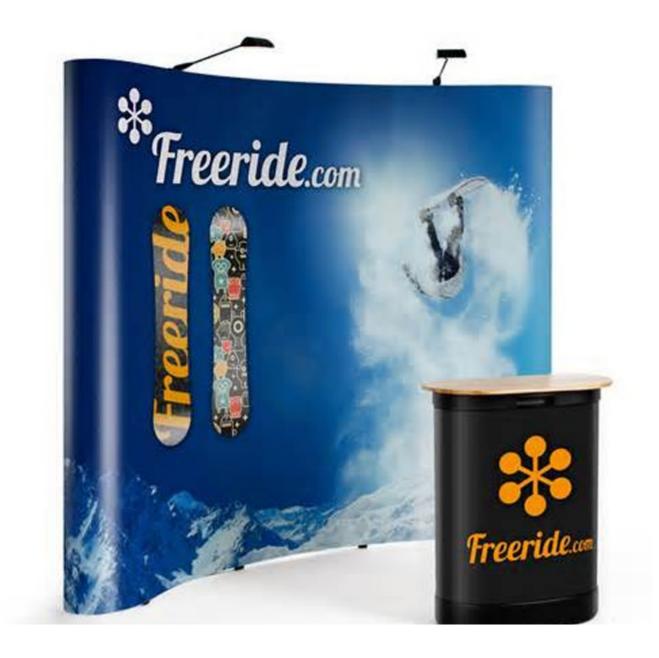

### **Overview**

**Description:** 

This trade show display is an attractive mural backdrop for exhibit booths. It's ten-foot wide and fits neatly into most trade show booths sizes. This pop-up display is easy to assemble. Users extend the banner simply by pulling it. The display frame is latched in place with the provided springs. Metal posts are attached magnetically with the background by clipping them into place. Printed on knitted polyester with a 720 dpi resolution, your custom graphic attract the attention to your booth.

This "pop-up display", also known as exhibit booth, is perfect for display 10ft wide graphics at trade shows, conventions and exhibitions.