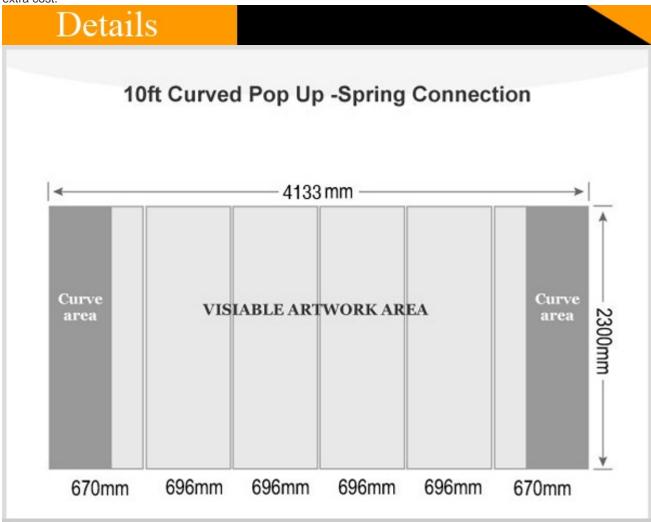

# 10ft Curved Pop Up Display(Graphic included)-Spring Connections

### **Overview**

**Description:** 

This trade show display is an attractive mural backdrop for exhibit booths. It's ten-foot wide and fits neatly into most trade show booths sizes. This pop-up display is easy to assemble. Users extend the banner simply by pulling it. The display frame is latched in place with the provided springs. Metal posts are attached magnetically with the background by clipping them into place. Printed on knitted polyester with a 720 dpi resolution, your custom graphic attract the attention to your booth.

This "pop-up display", also known as exhibit booth, is perfect for display 10ft wide graphics at trade shows, conventions and exhibitions.