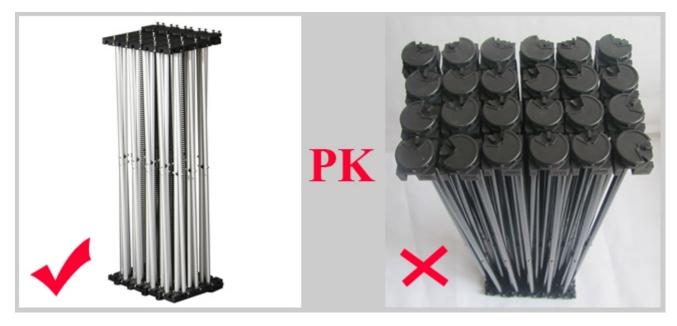

Other Brand: Difficult installation for iron pop up dis

Our Product: Aluminum pop up display is light with surface oxidization process that appears

Other Brand: Iron pop up display is heavy with surfa appears poor effects.