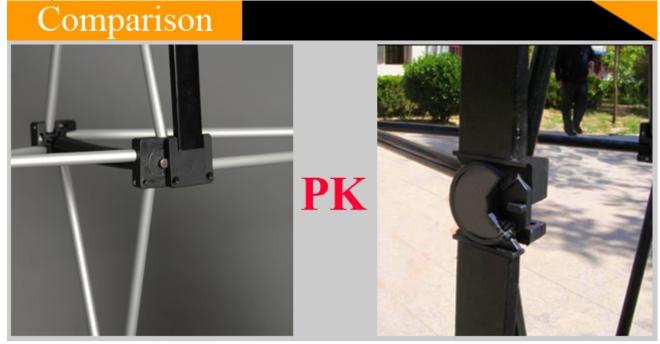

Other Brand: Difficult installation for iron pop up dis

Our Product: Aluminum pop up display is light with surface oxidization process that appears

Other Brand: Iron pop up display is heavy with surfa appears poor effects.

Our Product: Square hub, stable

Other Brand: Round hub, less stability