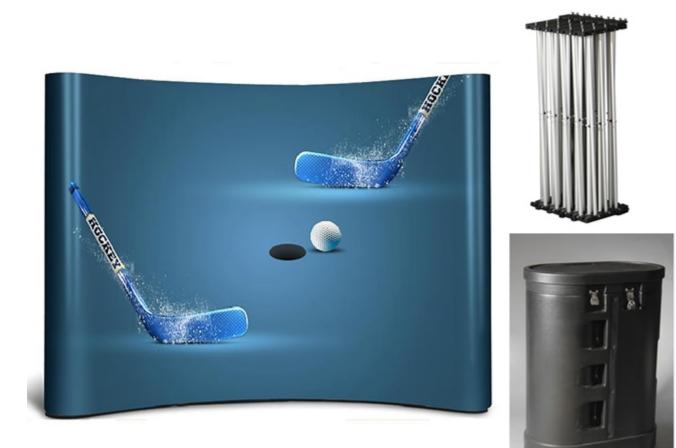

### **Overview**

**Description:** 

This trade show display is an attractive mural backdrop for exhibit booths. It's ten-foot wide and fits neatly into most trade show booths sizes. This pop-up display is easy to assemble. Users extend the banner simply by pulling it. The display frame is latched in place with the provided springs. Metal posts are attached magnetically with the background by clipping them into place. Printed on knitted polyester with a 720 dpi resolution, your custom graphic attract the attention to your booth.

Each unit is easy-to-take or carry along with the included case. Every set of pop-up display comes with a heavy-duty travel case at no extra cost.

#### Includes:

- Custom printed graphics on PVC boards (Include end caps)
- · Curved aluminum frame with spring connections
- 21 magnet bars
- · Hard plastic case

**This Product:** Easy installation for aluminum pop up display

This "pop-up display", also known as exhibit booth, is perfect for display 10ft wide graphics at trade shows, conventions and exhibitions.