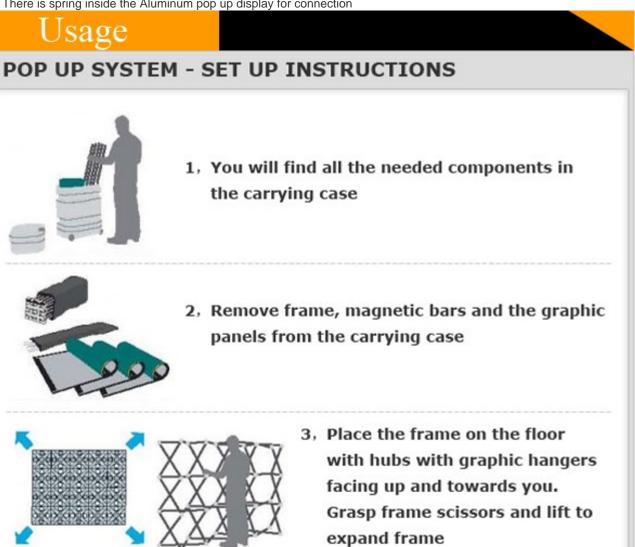

### **Overview**

**Description:** 

This trade show display is an attractive mural backdrop for exhibit booths. It's ten-foot wide and fits neatly into most trade show booths sizes. This pop-up display is easy to assemble. Users extend the banner simply by pulling it. The display frame is latched in place with the provided springs. Metal posts are attached magnetically with the background by clipping them into place. Printed on knitted polyester with a 720 dpi resolution, your custom graphic attract the attention to your booth.

Each unit is easy-to-take or carry along with the included case. Every set of pop-up display comes with a heavy-duty travel case at no extra cost.

#### Includes:

- Custom printed graphics on PVC boards (Include end caps)
- · Curved aluminum frame with spring connections
- 21 magnet bars
- · Hard plastic case

**This Product:** Easy installation for aluminum pop up display