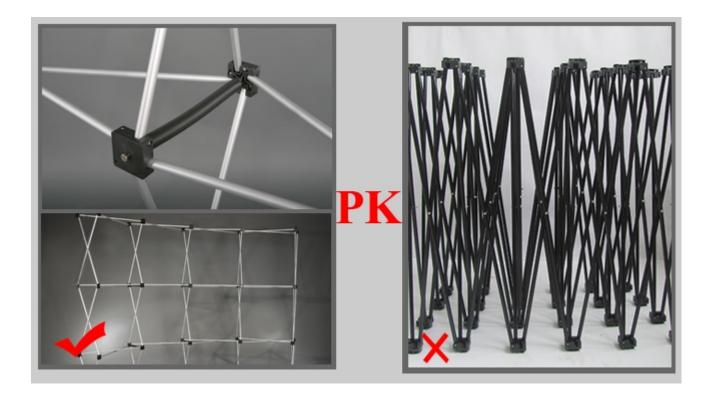

Our Product: Square hub, stable

Other Brand: Round hub, less stability

#### **Our Product:**

(1)There is a spring between fixers that makes the frame easy to stretch and shrink.

(2) There is spring inside the Aluminum pop up display for connection

Other Brand: There is no spring inside the frame, un