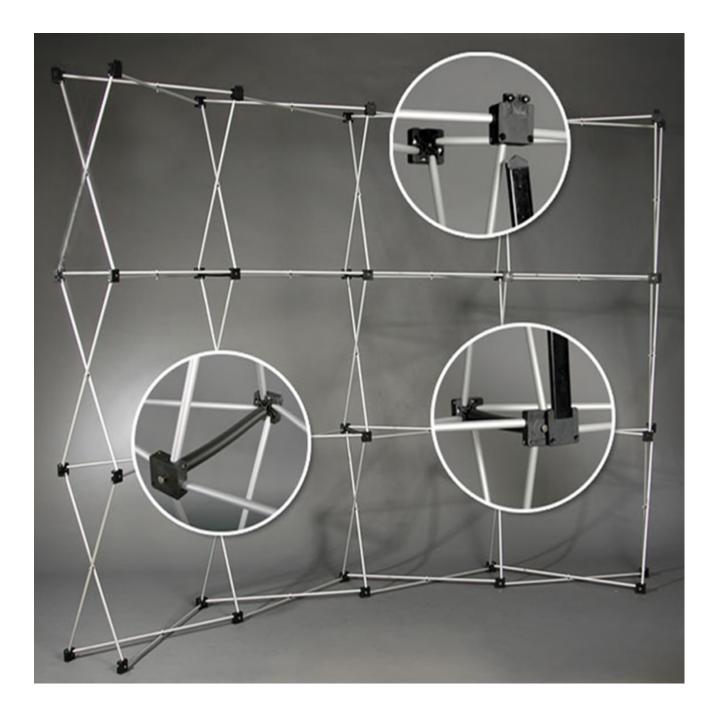

#### Feature:

• 10 ft curved pop-up display with spring connections. Graphics are installed on the magnetic panels to combine the whole unity. This is the traditional version.

#### Includes:

- Custom printed graphics on PVC boards (Include end caps)
- · Curved aluminum frame with spring connections
- 21 magnet bars
- · Hard plastic case

**This Product:** Easy installation for aluminum pop up display

#### **Our Product:**

(1)There is a spring between fixers that makes the frame easy to stretch and shrink.

(2) There is spring inside the Aluminum pop up display for connection

Other Brand: There is no spring inside the frame, un