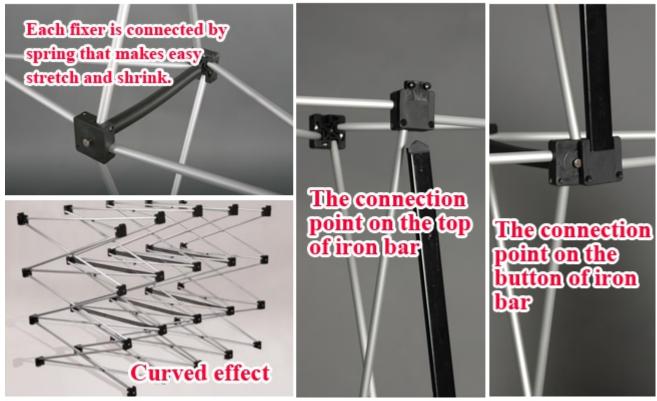

#### **Our Product:**

(1)There is a spring between fixers that makes the frame easy to stretch and shrink.

(2) There is spring inside the Aluminum pop up display for connection

Other Brand: There is no spring inside the frame, un