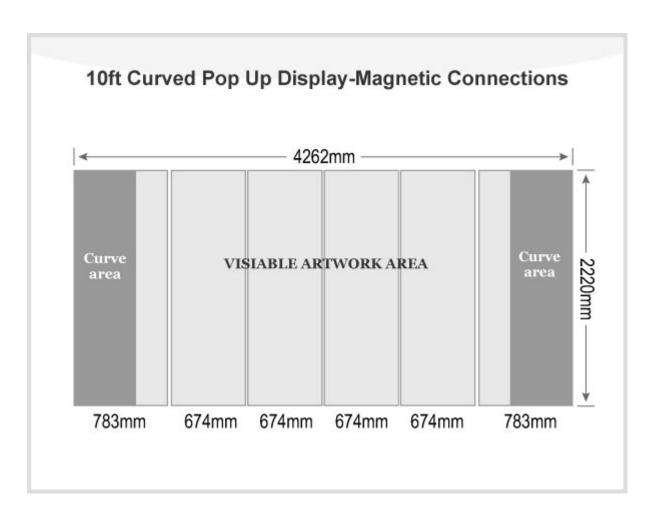

# **Details**

| Material             | Aluminum                                |
|----------------------|-----------------------------------------|
| Frame size           | 106.6" W x 87.5" H(270.5cm W x 222cm H) |
| Graphic size         | 159.8" W x 87.5" H(405.5cm W x 222cm H) |
| Visible graphic size | 130" W x 87.5" H(329cm W x 222cm H)     |
| Package size/ctn     | 28"x17"x39"(72x42x100cm)                |
| G.W./ctn             | 85.1lb(38.7kg)                          |
| Shape                | Curved                                  |
| Frame size           | 10ft                                    |
| Graphic              | With                                    |