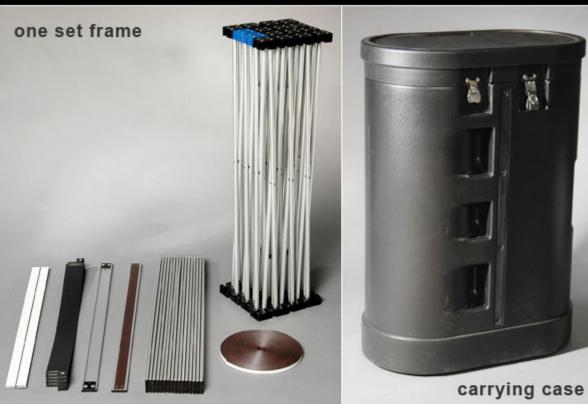

#### Includes:

- . Custom printed graphics on PVC boards (Include end caps)
- . Curved aluminum frame with magnetic connections
- . 21 magnet bars
- . Hard plastic case

## POP UP SYSTEM - SET UP INSTRUCTIONS

 You will find all the needed components in the carrying case

2. Remove frame, magnetic bars and the graphic panels from the carrying case

 Place the frame on the floor with hubs with graphic hangers facing up and towards you.
Grasp frame scissors and lift to expand frame