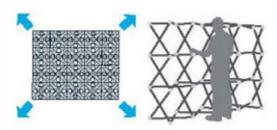

## **Description:**

This trade show display is the attractive mural backdrop for exhibit booths. It's ten-foot wide and fit neatly into most Trade Show Booths. This pop up display is easy to assemble. Users expand the truss simply by pulling it open. The display frame then latch in place after you connected the magnetic blocks. Metal posts attach magnetically with backgrounds that clip into place. Printed on knitted polyester with a 720dpi resolution, your custom graphic is sure to draw attention to your booth. This pop up exhibit includes a molded hard plastic case. This trade show display case features built in wheels for easy transport of booth materials. The carrying case makes this unit perfect for those users on the go.

## POP UP SYSTEM - SET UP INSTRUCTIONS

 You will find all the needed components in the carrying case

2. Remove frame, magnetic bars and the graphic panels from the carrying case

 Place the frame on the floor with hubs with graphic hangers facing up and towards you.
Grasp frame scissors and lift to expand frame