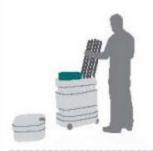

## **Description:**

This trade show display is the attractive mural backdrop for exhibit booths. It's ten-foot wide and fit neatly into most Trade Show Booths. This pop up display is easy to assemble. Users expand the truss simply by pulling it open. The display frame then latch in place after you connected the magnetic blocks. Metal posts attach magnetically with backgrounds that clip into place. Printed on knitted polyester with a 720dpi resolution, your custom graphic is sure to draw attention to your booth. This pop up exhibit includes a molded hard plastic case. This trade show display case features built in wheels for easy transport of booth materials. The carrying case makes this unit perfect for those users on the go.

## POP UP SYSTEM - SET UP INSTRUCTIONS

 You will find all the needed components in the carrying case

2. Remove frame, magnetic bars and the graphic panels from the carrying case

 Place the frame on the floor with hubs with graphic hangers facing up and towards you.
Grasp frame scissors and lift to expand frame