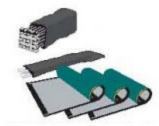

#### Includes:

- . Custom printed graphics on PVC boards (Include end caps)
- . Curved aluminum frame with magnetic connections
- . 21 magnet bars
- . Hard plastic case

4. Apply the bars to all vertical quadrants on front side of the frame and to each end on back side of the frame. For a double sided frame, apply the bars also on the back side of the frame.

 Hang the graphic panels on the top hub-hangers letting panels attach to bars. Do the same on both end-caps of the frame.