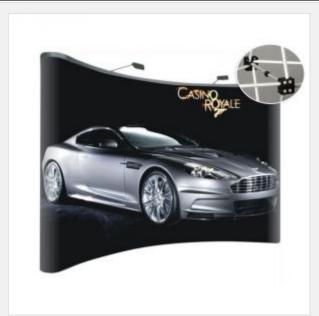

## **Description:**

This trade show display is the attractive mural backdrop for exhibit booths. It's ten-foot wide and fit neatly into most Trade Show Booths. This pop up display is easy to assemble. Users expand the truss simply by pulling it open. The display frame then latch in place after you connected the magnetic blocks. Metal posts attach magnetically with backgrounds that clip into place. Printed on knitted polyester with a 720dpi resolution, your custom graphic is sure to draw attention to your booth. This pop up exhibit includes a molded hard plastic case. This trade show display case features built in wheels for easy transport of booth materials. The carrying case makes this unit perfect for those users on the go.

#### Application:

This "pop up display", also known as exhibit booth, is perfect for presenting 10ft wide graphics at trade shows, conventions and exhibitions.